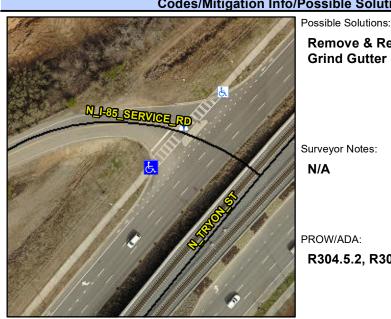

## **Access Compliance Report Public Rights-of-Way** (Curb Ramps)

Intersection ID: 52293 Main Street: N I-85 SERVICE RD **Cross Street: N TRYON ST** Location: W Initial Pass/Fail: Pass **Overall Compliance: No Severity Score:** ADA ID: 798994C913C0 Ramp Type: Directional1 7.5

**Codes/Mitigation Info/Possible Solution** 

## Field Measurements/Component Compliance

N I-85 SERVICE RD Street 1 Name Stop Condition-Street 1 StopSign Street 2 Name Stop Condition-Street 2

Remove & Replace Entire Ramp. Grind Gutter Lip.

Surveyor Notes:

N/A

PROW/ADA:

R304.5.2, R302.7.2

N/A N/A

> Total Cost: 1800.00

Compliance Description Data Compliance Description Data Ramp Length (in) 82.0 No Grade Break? N/A No N/A N/A Yes Ramp Width (in) 94.0 Grade Break Slope (%) N/A Yes Ramp Slope (%) 5.2 Grade Break XSlope (%) N/A Ramp XSlope (%) 1.5 Yes Yes Flare Type LT N/A Yes Flare Type RT N/A N/A Flare Slope LT (%) N/A N/A Flare Slope RT (%) N/A N/A Flare Traversable LT? No N/A Flare Traversable RT? No 65.0 Yes DWS Provided? Yes Landing Length (in) Yes **DWS Contrast?** Yes Landing Width (in) 96.0 Yes Yes Yes Landing Slope (%) 0.6 Yes DWS Length (in) 24.0 Yes DWS Full Width? Yes Landing X Slope (%) 8.0 Yes N/A Landing Curb? (Y/N) N/A Yes DWS Offset LT (in) 0.0 N/A Shared Landing? No Yes DWS Offset RT (in) 0.0 Yes **Gutter Ponding?** No Yes Gutter Slope (%) 4.5 No Gutter Lip Ht (in) 0.5 Yes Gutter X Slope (%) 8.0 N/A Painted X Walk1? Yes Road Slope (%) 0.4 To NE X Walk 1 Direction Road X Slope (%) 0.9 122.0 X Walk 1 Width (in) Clear Space? Yes X Walk 1 Slope (%) 0.4 N/A N/A Clear Space to XWalk (in) X Walk 1 X Slope (%) 0.9 Yes Storm Grate/Utility Hazard? No Yes Ramp inside XWalk1? Storm Grate/Utility Type Yes Any Obstructions? Yes No N/A **Obstruction Type** Surface Condition? (G/P) Yes Good N/A N/A Curb Slope (%) N/A