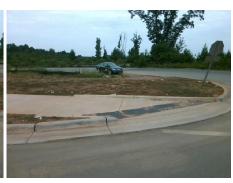

## Field Measurements/Component Compliance

N I-85 SERVICE RD Street 1 Name Stop Condition-Street 1 StopSign Street 2 Name Stop Condition-Street 2

Remove & Replace Entire Ramp. Grind Gutter Lip.

Surveyor Notes:

N/A

PROW/ADA:

R304.5.2, R302.7.2

N/A N/A

> Total Cost: 1800.00

Compliance Description Data Compliance Description Data Ramp Length (in) 82.0 No Grade Break? N/A No N/A N/A Yes Ramp Width (in) 94.0 Grade Break Slope (%) N/A Yes Ramp Slope (%) 5.2 Grade Break XSlope (%) N/A Ramp XSlope (%) 1.5 Yes Yes Flare Type LT N/A Yes Flare Type RT N/A N/A Flare Slope LT (%) N/A N/A Flare Slope RT (%) N/A N/A Flare Traversable LT? No N/A Flare Traversable RT? No 65.0 Yes DWS Provided? Yes Landing Length (in) Yes **DWS Contrast?** Yes Landing Width (in) 96.0 Yes Yes Yes Landing Slope (%) 0.6 Yes DWS Length (in) 24.0 Yes DWS Full Width? Yes Landing X Slope (%) 8.0 Yes N/A Landing Curb? (Y/N) N/A Yes DWS Offset LT (in) 0.0 N/A Shared Landing? No Yes DWS Offset RT (in) 0.0 Yes **Gutter Ponding?** No Yes Gutter Slope (%) 4.5 No Gutter Lip Ht (in) 0.5 Yes Gutter X Slope (%) 8.0 N/A Painted X Walk1? Yes Road Slope (%) 0.4 To NE X Walk 1 Direction Road X Slope (%) 0.9 122.0 X Walk 1 Width (in) Clear Space? Yes X Walk 1 Slope (%) 0.4 N/A N/A Clear Space to XWalk (in) X Walk 1 X Slope (%) 0.9 Yes Storm Grate/Utility Hazard? No Yes Ramp inside XWalk1? Storm Grate/Utility Type Yes Any Obstructions? Yes No N/A **Obstruction Type** Surface Condition? (G/P) Yes Good N/A N/A Curb Slope (%) N/A