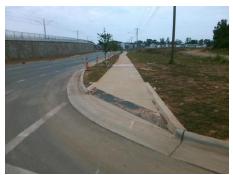

## Field Measurements/Component Compliance

N I-85 SERVICE RD Street 1 Name Stop Condition-Street 1 StopSign Street 2 Name Stop Condition-Street 2

Remove & Replace Entire Ramp. Grind Gutter Lip.

Surveyor Notes:

N/A

PROW/ADA:

R304.5.2, R302.7.2

N/A N/A

> Total Cost: 1800.00

Compliance Description Data Compliance Description Data Ramp Length (in) 82.0 No Grade Break? N/A No N/A N/A Yes Ramp Width (in) 94.0 Grade Break Slope (%) N/A Yes Ramp Slope (%) 5.2 Grade Break XSlope (%) N/A Ramp XSlope (%) 1.5 Yes Yes Flare Type LT N/A Yes Flare Type RT N/A N/A Flare Slope LT (%) N/A N/A Flare Slope RT (%) N/A N/A Flare Traversable LT? No N/A Flare Traversable RT? No 65.0 Yes DWS Provided? Yes Landing Length (in) Yes **DWS Contrast?** Yes Landing Width (in) 96.0 Yes Yes Yes Landing Slope (%) 0.6 Yes DWS Length (in) 24.0 Yes DWS Full Width? Yes Landing X Slope (%) 8.0 Yes N/A Landing Curb? (Y/N) N/A Yes DWS Offset LT (in) 0.0 N/A Shared Landing? No Yes DWS Offset RT (in) 0.0 Yes **Gutter Ponding?** No Yes Gutter Slope (%) 4.5 No Gutter Lip Ht (in) 0.5 Yes Gutter X Slope (%) 8.0 N/A Painted X Walk1? Yes Road Slope (%) 0.4 To NE X Walk 1 Direction Road X Slope (%) 0.9 122.0 X Walk 1 Width (in) Clear Space? Yes X Walk 1 Slope (%) 0.4 N/A N/A Clear Space to XWalk (in) X Walk 1 X Slope (%) 0.9 Yes Storm Grate/Utility Hazard? No Yes Ramp inside XWalk1? Storm Grate/Utility Type Yes Any Obstructions? Yes No N/A **Obstruction Type** Surface Condition? (G/P) Yes Good N/A N/A Curb Slope (%) N/A