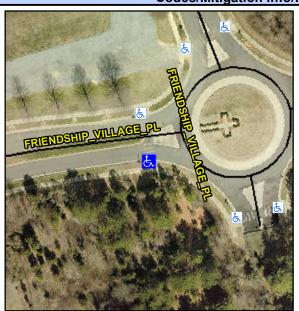

Intersection ID: 52790 Main Street: COLEMON KERRY DR Cross Street: FRIENDSHIP VILLAGE PL Location: NE **ADA ID: 798AE2E1E45F** Ramp Type: Perp Initial Pass/Fail: Fail **Overall Compliance: No** Severity Score: 33.75