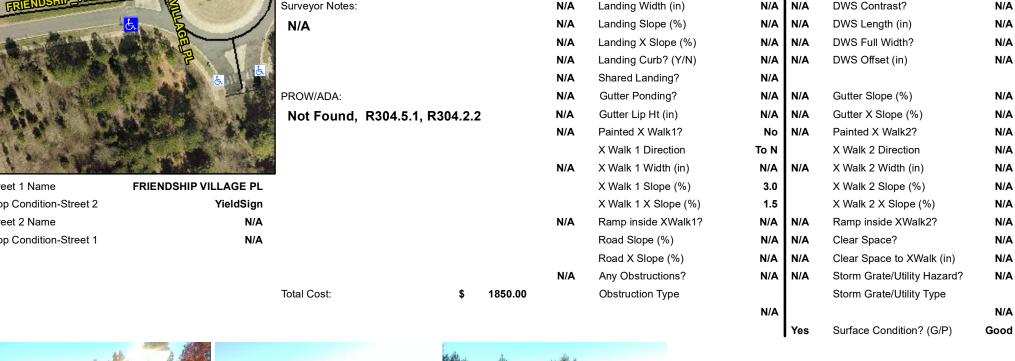

Compliance Description

Ramp Length (in)

Ramp Width (in)

Flare Slope LT (%)

Landing Length (in)

Flare Traversable LT?

Flare Type LT

N/A

No

N/A

N/A

N/A

N/A

Codes/Mitigation Info/Possible Solution

## Field Measurements/Component Compliance

No

Yes

N/A

N/A

N/A

N/A

Compliance Description

Ramp Slope (%)

Flare Type RT

Ramp XSlope (%)

Flare Slope RT (%)

**DWS Provided?** 

Flare Traversable RT?

Data

72.0

43.0

N/A

N/A

N/A

N/A

FRIENDSHIP VILLAGE PL Street 1 Name Stop Condition-Street 2 YieldSign N/A Street 2 Name Stop Condition-Street 1 N/A

| Possible Solutions:           |
|-------------------------------|
| Remove & Replace Entire Ramp. |
| ·                             |
|                               |
|                               |
|                               |
|                               |
| Surveyor Notes:               |
| ·                             |
| N/A                           |
|                               |
|                               |
|                               |
| PROW/ADA:                     |
| Not Found, R304.5.1, R304.2.2 |
|                               |
|                               |
|                               |
|                               |
|                               |
|                               |
|                               |