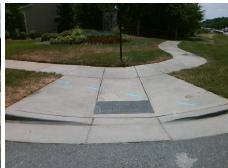

N/A

N/A

N/A

N/A

Good 24.7

To NW

Intersection ID: N/A Main Street: WILLIAM\_CALDWELL\_AV Cross Street: CALDWELL\_RD Location: SE

ADA ID: 79918670545C Ramp Type: Combination2Diag Initial Pass/Fail: Fail Overall Compliance: No Severity Score: 0

Codes/Mitigation Info/Possible Solution

Field Measurements/Component Compliance

Street 1 Name
Stop Condition-Street 1
Street 2 Name
Stop Condition-Street 2

StopSign WILLIAM CALDWELL AV None CALDWELL RD Possible Solutions: