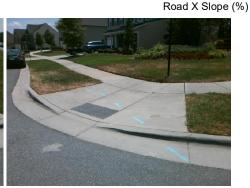

N/A

N/A

N/A

N/A

Good 24.7

To NW

Intersection ID: N/A Main Street: WILLIAM\_CALDWELL\_AV Cross Street: CALDWELL\_RD Location: SE

ADA ID: 79918670545C Ramp Type: Combination2Diag Initial Pass/Fail: Fail Overall Compliance: No Severity Score: 0

Codes/Mitigation Info/Possible Solution

Field Measurements/Component Compliance

Street 1 Name
Stop Condition-Street 1
Street 2 Name
Stop Condition-Street 2

StopSign WILLIAM CALDWELL AV None CALDWELL RD Possible Solutions: