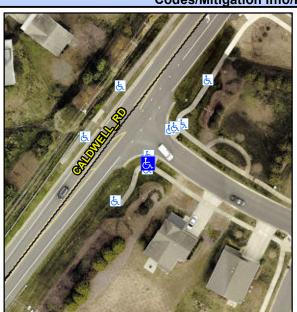

N/A

N/A

N/A

N/A

Good 24.7

To NW

Intersection ID: N/A Main Street: WILLIAM\_CALDWELL\_AV Cross Street: CALDWELL\_RD Location: SE

ADA ID: 79918670545C Ramp Type: Combination2Diag Initial Pass/Fail: Fail Overall Compliance: No Severity Score: 0

Codes/Mitigation Info/Possible Solution

Field Measurements/Component Compliance

Street 1 Name
Stop Condition-Street 1
Street 2 Name
Stop Condition-Street 2

StopSign WILLIAM CALDWELL AV None CALDWELL RD Possible Solutions: