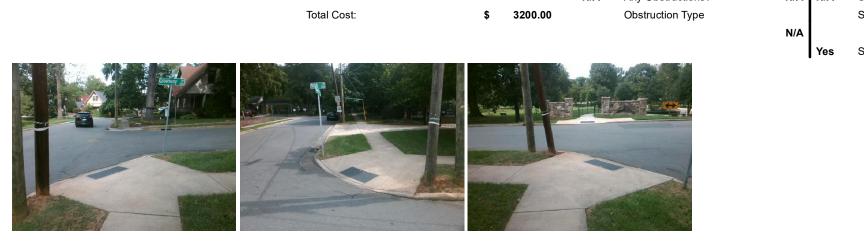

## Access Compliance Report Public Rights-of-Way (Curb Ramps)

| Intersection ID: 14067                  | Main Str         | Cross Street: PARK_DR                                                        |                   |                                         |                       |       | Location:              | SW                          |       |
|-----------------------------------------|------------------|------------------------------------------------------------------------------|-------------------|-----------------------------------------|-----------------------|-------|------------------------|-----------------------------|-------|
| ADA ID: 7994017FC409                    | Ramp Ty          | Initial Pa                                                                   | ss/Fa             | ail: Fail Overall (                     | Severity Score:       | 37.5  |                        |                             |       |
| Codes/Mitigation Info/Possible Solution |                  |                                                                              |                   | Field Measurements/Component Compliance |                       |       |                        |                             |       |
|                                         |                  | Possible Solutions:                                                          | <u>(</u>          | Compliance Description Data             |                       |       | Compliance Description |                             | Data  |
|                                         |                  | Remove & Replace Curb Ramp Wi<br>Two New Directional Ramps or<br>Equivalent. | /ith <sup>1</sup> | N/A                                     | Ramp Length (in)      | 118.0 | No                     | Ramp Slope (%)              | 14.6  |
|                                         |                  |                                                                              |                   | /es                                     | Ramp Width (in)       | 60.0  | No                     | Ramp XSlope (%)             | 5.2   |
|                                         |                  |                                                                              | N                 | I/A                                     | Flare Type LT         | N/A   | N/A                    | Flare Type RT               | N/A   |
|                                         |                  |                                                                              | ١                 | N/A                                     | Flare Slope LT (%)    | N/A   | N/A                    | Flare Slope RT (%)          | N/A   |
|                                         |                  |                                                                              | 1                 | N/A                                     | Flare Traversable LT? | N/A   | N/A                    | Flare Traversable RT?       | N/A   |
| 1 AP                                    |                  |                                                                              | 1                 | N/A                                     | Landing Length (in)   | N/A   | N/A                    | DWS Provided?               | N/A   |
| Readed to                               |                  | Surveyor Notes:                                                              | 1                 | N/A                                     | Landing Width (in)    | N/A   | N/A                    | DWS Contrast?               | N/A   |
|                                         |                  | N/A                                                                          | 1                 | N/A                                     | Landing Slope (%)     | N/A   | N/A                    | DWS Length (in)             | N/A   |
|                                         |                  | 4                                                                            | 1                 | N/A                                     | Landing X Slope (%)   | N/A   | N/A                    | DWS Full Width?             | N/A   |
|                                         |                  |                                                                              | 1                 | N/A                                     | Landing Curb? (Y/N)   | N/A   | N/A                    | DWS Offset (in)             | N/A   |
|                                         |                  |                                                                              | 1                 | N/A                                     | Shared Landing?       | N/A   |                        |                             |       |
| Company of the                          |                  | PROW/ADA:                                                                    | 1                 | N/A                                     | Gutter Ponding?       | N/A   | N/A                    | Gutter Slope (%)            | N/A   |
|                                         |                  | Not Found, R304.2.2, R304.5.3                                                | N                 | I/A                                     | Gutter Lip Ht (in)    | 0.5   | N/A                    | Gutter X Slope (%)          | N/A   |
| AN BURN                                 | 1 10 100         |                                                                              | 1                 | N/A                                     | Painted X Walk1?      | No    | N/A                    | Painted X Walk2?            | No    |
| - 100 - 11                              | prove the second |                                                                              |                   |                                         | X Walk 1 Direction    | To NE |                        | X Walk 2 Direction          | To NW |
| A A CARE POR                            |                  |                                                                              | 1                 | N/A                                     | X Walk 1 Width (in)   | N/A   | N/A                    | X Walk 2 Width (in)         | N/A   |
| Street 1 Name                           | GREENWAY AV      | -                                                                            |                   |                                         | X Walk 1 Slope (%)    | 8.0   |                        | X Walk 2 Slope (%)          | 2.6   |
| Stop Condition-Street 2                 | StopSign         |                                                                              |                   |                                         | X Walk 1 X Slope (%)  | 0.2   |                        | X Walk 2 X Slope (%)        | 3.4   |
| Street 2 Name                           | PARK RD          |                                                                              | 1                 | N/A                                     | Ramp inside XWalk1?   | N/A   | N/A                    | Ramp inside XWalk2?         | N/A   |
| Stop Condition-Street 1                 | None             |                                                                              |                   |                                         | Road Slope (%)        | 3.4   | N/A                    | Clear Space?                | N/A   |
|                                         |                  |                                                                              |                   |                                         | Road X Slope (%)      | 2.7   | N/A                    | Clear Space to XWalk (in)   | N/A   |
|                                         |                  |                                                                              |                   | A/A                                     | Any Obstructions?     | N/A   | N/A                    | Storm Grate/Utility Hazard? | N/A   |
|                                         |                  | Total Cost: \$ 32                                                            | 200.00            |                                         | Obstruction Type      |       |                        | Storm Grate/Utility Type    |       |
|                                         |                  | ······ • • • •                                                               |                   |                                         |                       | N/A   |                        |                             | N/A   |
|                                         |                  |                                                                              |                   |                                         |                       | 1.04  |                        |                             |       |