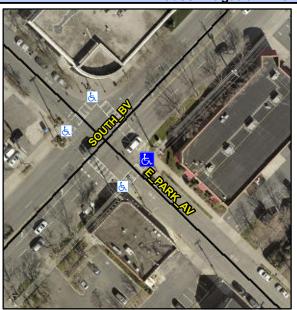

## **Access Compliance Report Public Rights-of-Way** (Curb Ramps)

Data

3.9

3.7

N/A

Intersection ID: 13854 Main Street: E PARK AV **Cross Street: SOUTH BV** SE Location: Initial Pass/Fail: Fail **Overall Compliance: No Severity Score:** 10 ADA ID: 79950FA90C29 Ramp Type: BlendTrans1

Data

41.0

40.0

N/A

Street 1 Name Stop Condition-Street 1 Street 2 Name Stop Condition-Street 2 Possible Solutions: Remove & Replace Curb Ramp With Two New Directional Ramps or Equivalent.

N/A Flare Slope LT (%) N/A N/A Flare Slope RT (%) N/A N/A Flare Traversable LT? N/A N/A Flare Traversable RT? N/A N/A N/A N/A **DWS Provided?** N/A Landing Length (in) Surveyor Notes: N/A Landing Width (in) N/A N/A **DWS Contrast?** N/A N/A N/A N/A N/A Landing Slope (%) DWS Length (in) N/A N/A Landing X Slope (%) N/A N/A DWS Full Width? N/A N/A Landing Curb? (Y/N) N/A N/A DWS Offset (in) N/A N/A N/A Shared Landing? PROW/ADA: N/A **Gutter Ponding?** N/A N/A Gutter Slope (%) N/A Not Found, R304.5.1, R304.5.3 N/A Gutter Lip Ht (in) N/A N/A Gutter X Slope (%) N/A N/A Painted X Walk1? Yes N/A Painted X Walk2? Yes X Walk 1 Direction To NW X Walk 2 Direction To SW 114.0 109.0 X Walk 1 Width (in) X Walk 2 Width (in) **SOUTH BV** X Walk 1 Slope (%) X Walk 2 Slope (%) 4.4 6.5 Signal X Walk 1 X Slope (%) 4.2 X Walk 2 X Slope (%) 1.1 **E PARK AV** N/A Ramp inside XWalk2? N/A Ramp inside XWalk1? Yes Yes Signal Road Slope (%) 0.8 Clear Space? N/A Road X Slope (%) 7.1 N/A Clear Space to XWalk (in) N/A N/A N/A N/A Any Obstructions? Storm Grate/Utility Hazard? N/A Total Cost: 3200.00 Obstruction Type Storm Grate/Utility Type N/A N/A Yes Surface Condition? (G/P) Good No 6.2 Curb Slope (%)