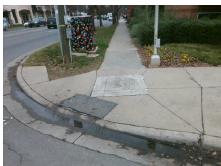

## **Access Compliance Report Public Rights-of-Way** (Curb Ramps)

Data

3.9

3.7

N/A

Intersection ID: 13854 Main Street: E PARK AV **Cross Street: SOUTH BV** SE Location: Initial Pass/Fail: Fail **Overall Compliance: No Severity Score:** 10 ADA ID: 79950FA90C29 Ramp Type: BlendTrans1

Data

41.0

40.0

N/A

Street 1 Name Stop Condition-Street 1 Street 2 Name Stop Condition-Street 2 Possible Solutions: Remove & Replace Curb Ramp With Two New Directional Ramps or Equivalent.

N/A Flare Slope LT (%) N/A N/A Flare Slope RT (%) N/A N/A Flare Traversable LT? N/A N/A Flare Traversable RT? N/A N/A N/A N/A **DWS Provided?** N/A Landing Length (in) Surveyor Notes: N/A Landing Width (in) N/A N/A **DWS Contrast?** N/A N/A N/A N/A N/A Landing Slope (%) DWS Length (in) N/A N/A Landing X Slope (%) N/A N/A DWS Full Width? N/A N/A Landing Curb? (Y/N) N/A N/A DWS Offset (in) N/A N/A N/A Shared Landing? PROW/ADA: N/A **Gutter Ponding?** N/A N/A Gutter Slope (%) N/A Not Found, R304.5.1, R304.5.3 N/A Gutter Lip Ht (in) N/A N/A Gutter X Slope (%) N/A N/A Painted X Walk1? Yes N/A Painted X Walk2? Yes X Walk 1 Direction To NW X Walk 2 Direction To SW 114.0 109.0 X Walk 1 Width (in) X Walk 2 Width (in) **SOUTH BV** X Walk 1 Slope (%) X Walk 2 Slope (%) 4.4 6.5 Signal X Walk 1 X Slope (%) 4.2 X Walk 2 X Slope (%) 1.1 **E PARK AV** N/A Ramp inside XWalk2? N/A Ramp inside XWalk1? Yes Yes Signal Road Slope (%) 0.8 Clear Space? N/A Road X Slope (%) 7.1 N/A Clear Space to XWalk (in) N/A N/A N/A N/A Any Obstructions? Storm Grate/Utility Hazard? N/A Total Cost: 3200.00 Obstruction Type Storm Grate/Utility Type N/A N/A Yes Surface Condition? (G/P) Good No 6.2 Curb Slope (%)