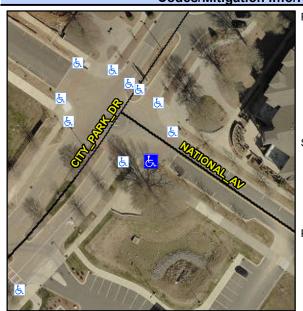

Intersection ID: N/A Main Street: NATIONAL\_AV Cross Street: CITY\_PARK\_DR Location: SE

ADA ID: 799701194054 Ramp Type: Directional1 Initial Pass/Fail: Fail Overall Compliance: No Severity Score: 1.25

Flare Traversable RT?

Grade Break Slope (%)

Grade Break XSlope (%)

Data

98.0

Street 1 Name

NATIONAL AV
Stop Condition-Street 1
StopSign
Street 2 Name
N/A
Stop Condition-Street 2
N/A

Possible Solutions:
Remove & Replace Entire Ramp.

Surveyor Notes:
N/A

PROW/ADA:
R304.5.3

72.0 Yes Ramp Width (in) Yes Ramp Slope (%) 2.0 No Ramp XSlope (%) 2.7 N/A Flare Type LT N/A N/A Flare Slope LT (%) N/A N/A Flare Traversable LT? N/A N/A 0.0 Landing Length (in) N/A Landing Width (in) 0.0 N/A Landing Slope (%) 0.0 N/A Landing X Slope (%) 0.0 N/A Landing Curb? (Y/N) N/A N/A Shared Landing? N/A N/A **Gutter Ponding?** 0.0 N/A Gutter Lip Ht (in) 0.0 N/A Painted X Walk1? Yes To NE X Walk 1 Direction X Walk 1 Width (in) 96.0 2.9 X Walk 1 Slope (%) X Walk 1 X Slope (%) 1.9 N/A Ramp inside XWalk1? Yes N/A N/A Any Obstructions?