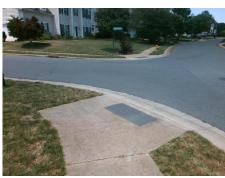

## Field Measurements/Component Compliance

Street 1 Name
Stop Condition-Street 2
Street 2 Name
Stop Condition-Street 1

MITCHELL GLEN DR None KNIGHTSDALE DR StopSign Possible Solutions:

Remove & Replace Curb Ramp With
Two New Directional Ramps or
Equivalent.

N

Surveyor Notes:

N/A

N

PROW/ADA:

R304.2.2, R304.5.3

Total Cost: \$ 3200.00

| Compliance Description |                       | Data | Compliance Description |                             | Data |
|------------------------|-----------------------|------|------------------------|-----------------------------|------|
| N/A                    | Ramp Length (in)      | 84.0 | No                     | Ramp Slope (%)              | 8.9  |
| Yes                    | Ramp Width (in)       | 48.0 | No                     | Ramp XSlope (%)             | 6.2  |
| N/A                    | Flare Type LT         | N/A  | N/A                    | Flare Type RT               | N/A  |
| N/A                    | Flare Slope LT (%)    | N/A  | N/A                    | Flare Slope RT (%)          | N/A  |
| N/A                    | Flare Traversable LT? | N/A  | N/A                    | Flare Traversable RT?       | N/A  |
| N/A                    | Landing Length (in)   | N/A  | N/A                    | DWS Provided?               | N/A  |
| N/A                    | Landing Width (in)    | N/A  | N/A                    | DWS Contrast?               | N/A  |
| N/A                    | Landing Slope (%)     | N/A  | N/A                    | DWS Length (in)             | N/A  |
| N/A                    | Landing X Slope (%)   | N/A  | N/A                    | DWS Full Width?             | N/A  |
| N/A                    | Landing Curb? (Y/N)   | N/A  | N/A                    | DWS Offset (in)             | N/A  |
| N/A                    | Shared Landing?       | N/A  |                        |                             |      |
| N/A                    | Gutter Ponding?       | N/A  | N/A                    | Gutter Slope (%)            | N/A  |
| N/A                    | Gutter Lip Ht (in)    | N/A  | N/A                    | Gutter X Slope (%)          | N/A  |
| N/A                    | Painted X Walk1?      | No   | N/A                    | Painted X Walk2?            | No   |
|                        | X Walk 1 Direction    | To N |                        | X Walk 2 Direction          | To W |
| N/A                    | X Walk 1 Width (in)   | N/A  | N/A                    | X Walk 2 Width (in)         | N/A  |
|                        | X Walk 1 Slope (%)    | 1.1  |                        | X Walk 2 Slope (%)          | 3.2  |
|                        | X Walk 1 X Slope (%)  | 2.7  |                        | X Walk 2 X Slope (%)        | 0.7  |
| N/A                    | Ramp inside XWalk1?   | N/A  | N/A                    | Ramp inside XWalk2?         | N/A  |
|                        | Road Slope (%)        | 1.2  | N/A                    | Clear Space?                | N/A  |
|                        | Road X Slope (%)      | 4.9  | N/A                    | Clear Space to XWalk (in)   | N/A  |
| N/A                    | Any Obstructions?     | N/A  | N/A                    | Storm Grate/Utility Hazard? | N/A  |
|                        | Obstruction Type      |      | l                      | Storm Grate/Utility Type    |      |
|                        |                       | N/A  |                        |                             | N/A  |
|                        |                       |      | Yes                    | Surface Condition? (G/P)    | Good |