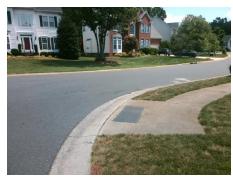

## Field Measurements/Component Compliance

Street 1 Name
Stop Condition-Street 2
Street 2 Name
Stop Condition-Street 1

MITCHELL GLEN DR None KNIGHTSDALE DR StopSign Possible Solutions:

Remove & Replace Curb Ramp With
Two New Directional Ramps or
Equivalent.

N

Surveyor Notes:

N/A

N

PROW/ADA:

R304.2.2, R304.5.3

Total Cost: \$ 3200.00

| Compliance Description |                       | Data | Compliance Description |                             | Data |
|------------------------|-----------------------|------|------------------------|-----------------------------|------|
| N/A                    | Ramp Length (in)      | 84.0 | No                     | Ramp Slope (%)              | 8.9  |
| Yes                    | Ramp Width (in)       | 48.0 | No                     | Ramp XSlope (%)             | 6.2  |
| N/A                    | Flare Type LT         | N/A  | N/A                    | Flare Type RT               | N/A  |
| N/A                    | Flare Slope LT (%)    | N/A  | N/A                    | Flare Slope RT (%)          | N/A  |
| N/A                    | Flare Traversable LT? | N/A  | N/A                    | Flare Traversable RT?       | N/A  |
| N/A                    | Landing Length (in)   | N/A  | N/A                    | DWS Provided?               | N/A  |
| N/A                    | Landing Width (in)    | N/A  | N/A                    | DWS Contrast?               | N/A  |
| N/A                    | Landing Slope (%)     | N/A  | N/A                    | DWS Length (in)             | N/A  |
| N/A                    | Landing X Slope (%)   | N/A  | N/A                    | DWS Full Width?             | N/A  |
| N/A                    | Landing Curb? (Y/N)   | N/A  | N/A                    | DWS Offset (in)             | N/A  |
| N/A                    | Shared Landing?       | N/A  |                        |                             |      |
| N/A                    | Gutter Ponding?       | N/A  | N/A                    | Gutter Slope (%)            | N/A  |
| N/A                    | Gutter Lip Ht (in)    | N/A  | N/A                    | Gutter X Slope (%)          | N/A  |
| N/A                    | Painted X Walk1?      | No   | N/A                    | Painted X Walk2?            | No   |
|                        | X Walk 1 Direction    | To N |                        | X Walk 2 Direction          | To W |
| N/A                    | X Walk 1 Width (in)   | N/A  | N/A                    | X Walk 2 Width (in)         | N/A  |
|                        | X Walk 1 Slope (%)    | 1.1  |                        | X Walk 2 Slope (%)          | 3.2  |
|                        | X Walk 1 X Slope (%)  | 2.7  |                        | X Walk 2 X Slope (%)        | 0.7  |
| N/A                    | Ramp inside XWalk1?   | N/A  | N/A                    | Ramp inside XWalk2?         | N/A  |
|                        | Road Slope (%)        | 1.2  | N/A                    | Clear Space?                | N/A  |
|                        | Road X Slope (%)      | 4.9  | N/A                    | Clear Space to XWalk (in)   | N/A  |
| N/A                    | Any Obstructions?     | N/A  | N/A                    | Storm Grate/Utility Hazard? | N/A  |
|                        | Obstruction Type      |      | l                      | Storm Grate/Utility Type    |      |
|                        |                       | N/A  |                        |                             | N/A  |
|                        |                       |      | Yes                    | Surface Condition? (G/P)    | Good |