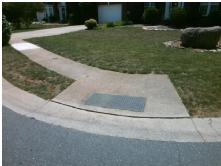

## Field Measurements/Component Compliance

Street 1 Name
Stop Condition-Street 2
Street 2 Name
Stop Condition-Street 1

MITCHELL GLEN DR None KNIGHTSDALE DR StopSign Possible Solutions:

Remove & Replace Curb Ramp With
Two New Directional Ramps or
Equivalent.

N

Surveyor Notes:

N/A

N

PROW/ADA:

R304.2.2, R304.5.3

Total Cost: \$ 3200.00

| Compliance Description |                       | Data | Compliance Description |                             | Data |
|------------------------|-----------------------|------|------------------------|-----------------------------|------|
| N/A                    | Ramp Length (in)      | 84.0 | No                     | Ramp Slope (%)              | 8.9  |
| Yes                    | Ramp Width (in)       | 48.0 | No                     | Ramp XSlope (%)             | 6.2  |
| N/A                    | Flare Type LT         | N/A  | N/A                    | Flare Type RT               | N/A  |
| N/A                    | Flare Slope LT (%)    | N/A  | N/A                    | Flare Slope RT (%)          | N/A  |
| N/A                    | Flare Traversable LT? | N/A  | N/A                    | Flare Traversable RT?       | N/A  |
| N/A                    | Landing Length (in)   | N/A  | N/A                    | DWS Provided?               | N/A  |
| N/A                    | Landing Width (in)    | N/A  | N/A                    | DWS Contrast?               | N/A  |
| N/A                    | Landing Slope (%)     | N/A  | N/A                    | DWS Length (in)             | N/A  |
| N/A                    | Landing X Slope (%)   | N/A  | N/A                    | DWS Full Width?             | N/A  |
| N/A                    | Landing Curb? (Y/N)   | N/A  | N/A                    | DWS Offset (in)             | N/A  |
| N/A                    | Shared Landing?       | N/A  |                        |                             |      |
| N/A                    | Gutter Ponding?       | N/A  | N/A                    | Gutter Slope (%)            | N/A  |
| N/A                    | Gutter Lip Ht (in)    | N/A  | N/A                    | Gutter X Slope (%)          | N/A  |
| N/A                    | Painted X Walk1?      | No   | N/A                    | Painted X Walk2?            | No   |
|                        | X Walk 1 Direction    | To N |                        | X Walk 2 Direction          | To W |
| N/A                    | X Walk 1 Width (in)   | N/A  | N/A                    | X Walk 2 Width (in)         | N/A  |
|                        | X Walk 1 Slope (%)    | 1.1  |                        | X Walk 2 Slope (%)          | 3.2  |
|                        | X Walk 1 X Slope (%)  | 2.7  |                        | X Walk 2 X Slope (%)        | 0.7  |
| N/A                    | Ramp inside XWalk1?   | N/A  | N/A                    | Ramp inside XWalk2?         | N/A  |
|                        | Road Slope (%)        | 1.2  | N/A                    | Clear Space?                | N/A  |
|                        | Road X Slope (%)      | 4.9  | N/A                    | Clear Space to XWalk (in)   | N/A  |
| N/A                    | Any Obstructions?     | N/A  | N/A                    | Storm Grate/Utility Hazard? | N/A  |
|                        | Obstruction Type      |      | l                      | Storm Grate/Utility Type    |      |
|                        |                       | N/A  |                        |                             | N/A  |
|                        |                       |      | Yes                    | Surface Condition? (G/P)    | Good |