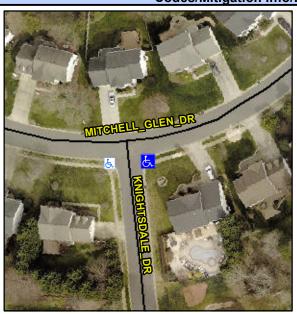

## Access Compliance Report Public Rights-of-Way (Curb Ramps)

Intersection ID: 28107 Main Street: KNIGHTSDALE\_DR Cross Street: MITCHELL\_GLEN\_DR Location: SE

ADA ID: 799793E97992 Ramp Type: PerpDiag Initial Pass/Fail: Fail Overall Compliance: No Severity Score: 25