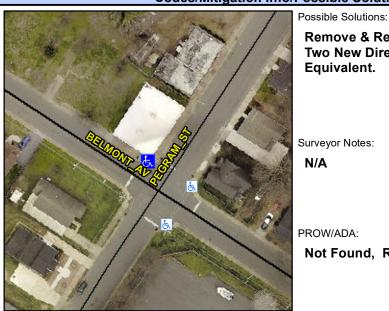

## **Access Compliance Report Public Rights-of-Way** (Curb Ramps)

Intersection ID: 12412 Main Street: BELMONT AV Cross Street: PEGRAM\_ST Location: N ADA ID: 799794E01261 Ramp Type: PerpDiag Initial Pass/Fail: Fail **Overall Compliance: No Severity Score:** 10

**Codes/Mitigation Info/Possible Solution** 

Field Measurements/Component Compliance

**BELMONT AV** Street 1 Name Stop Condition-Street 2 Street 2 Name **PEGRAM ST** Stop Condition-Street 1

Remove & Replace Curb Ramp With **Two New Directional Ramps or** Equivalent.

Surveyor Notes:

N/A

Not Found, R304.5.1, R304.5.3

PROW/ADA: StopSign StopSign

Total Cost: 3200.00

| r leid Measdreinents/Component Compilance |        |                        |       |                        |                             |       |
|-------------------------------------------|--------|------------------------|-------|------------------------|-----------------------------|-------|
|                                           | Compli | Compliance Description |       | Compliance Description |                             | Data  |
|                                           | N/A    | Ramp Length (in)       | 24.0  | Yes                    | Ramp Slope (%)              | 5.1   |
|                                           | No     | Ramp Width (in)        | 41.0  | No                     | Ramp XSlope (%)             | 2.5   |
|                                           | N/A    | Flare Type LT          | N/A   | N/A                    | Flare Type RT               | N/A   |
|                                           | N/A    | Flare Slope LT (%)     | N/A   | N/A                    | Flare Slope RT (%)          | N/A   |
|                                           | N/A    | Flare Traversable LT?  | N/A   | N/A                    | Flare Traversable RT?       | N/A   |
|                                           | N/A    | Landing Length (in)    | N/A   | N/A                    | DWS Provided?               | N/A   |
|                                           | N/A    | Landing Width (in)     | N/A   | N/A                    | DWS Contrast?               | N/A   |
|                                           | N/A    | Landing Slope (%)      | N/A   | N/A                    | DWS Length (in)             | N/A   |
|                                           | N/A    | Landing X Slope (%)    | N/A   | N/A                    | DWS Full Width?             | N/A   |
|                                           | N/A    | Landing Curb? (Y/N)    | N/A   | N/A                    | DWS Offset (in)             | N/A   |
|                                           | N/A    | Shared Landing?        | N/A   |                        |                             |       |
|                                           | N/A    | Gutter Ponding?        | N/A   | N/A                    | Gutter Slope (%)            | N/A   |
|                                           | N/A    | Gutter Lip Ht (in)     | N/A   | N/A                    | Gutter X Slope (%)          | N/A   |
|                                           | N/A    | Painted X Walk1?       | No    | N/A                    | Painted X Walk2?            | No    |
|                                           |        | X Walk 1 Direction     | To SW |                        | X Walk 2 Direction          | To SE |
|                                           | N/A    | X Walk 1 Width (in)    | N/A   | N/A                    | X Walk 2 Width (in)         | N/A   |
|                                           |        | X Walk 1 Slope (%)     | 2.4   |                        | X Walk 2 Slope (%)          | 3.5   |
|                                           |        | X Walk 1 X Slope (%)   | 1.0   |                        | X Walk 2 X Slope (%)        | 1.6   |
|                                           | N/A    | Ramp inside XWalk1?    | N/A   | N/A                    | Ramp inside XWalk2?         | N/A   |
|                                           |        | Road Slope (%)         | 0.1   | N/A                    | Clear Space?                | N/A   |
|                                           |        | Road X Slope (%)       | 2.3   | N/A                    | Clear Space to XWalk (in)   | N/A   |
|                                           | N/A    | Any Obstructions?      | N/A   | N/A                    | Storm Grate/Utility Hazard? | N/A   |
|                                           |        | Obstruction Type       |       |                        | Storm Grate/Utility Type    |       |
|                                           |        |                        | N/A   |                        |                             | N/A   |
|                                           |        |                        |       |                        |                             |       |