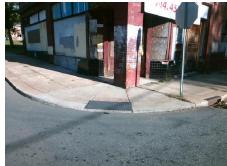

## **Access Compliance Report Public Rights-of-Way** (Curb Ramps)

Intersection ID: 12412 Main Street: BELMONT AV Cross Street: PEGRAM\_ST Location: N ADA ID: 799794E01261 Ramp Type: PerpDiag Initial Pass/Fail: Fail **Overall Compliance: No Severity Score:** 10

**Codes/Mitigation Info/Possible Solution** 

Field Measurements/Component Compliance

**BELMONT AV** Street 1 Name Stop Condition-Street 2 Street 2 Name **PEGRAM ST** Stop Condition-Street 1

Remove & Replace Curb Ramp With **Two New Directional Ramps or** Equivalent.

Surveyor Notes:

N/A

Not Found, R304.5.1, R304.5.3

PROW/ADA: StopSign StopSign

Total Cost: 3200.00

| r leid Measdreinents/Component Compilance |        |                        |       |                        |                             |       |
|-------------------------------------------|--------|------------------------|-------|------------------------|-----------------------------|-------|
|                                           | Compli | Compliance Description |       | Compliance Description |                             | Data  |
|                                           | N/A    | Ramp Length (in)       | 24.0  | Yes                    | Ramp Slope (%)              | 5.1   |
|                                           | No     | Ramp Width (in)        | 41.0  | No                     | Ramp XSlope (%)             | 2.5   |
|                                           | N/A    | Flare Type LT          | N/A   | N/A                    | Flare Type RT               | N/A   |
|                                           | N/A    | Flare Slope LT (%)     | N/A   | N/A                    | Flare Slope RT (%)          | N/A   |
|                                           | N/A    | Flare Traversable LT?  | N/A   | N/A                    | Flare Traversable RT?       | N/A   |
|                                           | N/A    | Landing Length (in)    | N/A   | N/A                    | DWS Provided?               | N/A   |
|                                           | N/A    | Landing Width (in)     | N/A   | N/A                    | DWS Contrast?               | N/A   |
|                                           | N/A    | Landing Slope (%)      | N/A   | N/A                    | DWS Length (in)             | N/A   |
|                                           | N/A    | Landing X Slope (%)    | N/A   | N/A                    | DWS Full Width?             | N/A   |
|                                           | N/A    | Landing Curb? (Y/N)    | N/A   | N/A                    | DWS Offset (in)             | N/A   |
|                                           | N/A    | Shared Landing?        | N/A   |                        |                             |       |
|                                           | N/A    | Gutter Ponding?        | N/A   | N/A                    | Gutter Slope (%)            | N/A   |
|                                           | N/A    | Gutter Lip Ht (in)     | N/A   | N/A                    | Gutter X Slope (%)          | N/A   |
|                                           | N/A    | Painted X Walk1?       | No    | N/A                    | Painted X Walk2?            | No    |
|                                           |        | X Walk 1 Direction     | To SW |                        | X Walk 2 Direction          | To SE |
|                                           | N/A    | X Walk 1 Width (in)    | N/A   | N/A                    | X Walk 2 Width (in)         | N/A   |
|                                           |        | X Walk 1 Slope (%)     | 2.4   |                        | X Walk 2 Slope (%)          | 3.5   |
|                                           |        | X Walk 1 X Slope (%)   | 1.0   |                        | X Walk 2 X Slope (%)        | 1.6   |
|                                           | N/A    | Ramp inside XWalk1?    | N/A   | N/A                    | Ramp inside XWalk2?         | N/A   |
|                                           |        | Road Slope (%)         | 0.1   | N/A                    | Clear Space?                | N/A   |
|                                           |        | Road X Slope (%)       | 2.3   | N/A                    | Clear Space to XWalk (in)   | N/A   |
|                                           | N/A    | Any Obstructions?      | N/A   | N/A                    | Storm Grate/Utility Hazard? | N/A   |
|                                           |        | Obstruction Type       |       |                        | Storm Grate/Utility Type    |       |
|                                           |        |                        | N/A   |                        |                             | N/A   |
|                                           |        |                        |       |                        |                             |       |