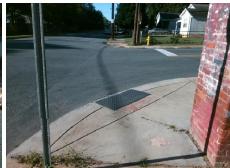

## **Access Compliance Report Public Rights-of-Way** (Curb Ramps)

Intersection ID: 12412 Main Street: BELMONT AV Cross Street: PEGRAM\_ST Location: N ADA ID: 799794E01261 Ramp Type: PerpDiag Initial Pass/Fail: Fail **Overall Compliance: No Severity Score:** 10

**Codes/Mitigation Info/Possible Solution** 

Field Measurements/Component Compliance

**BELMONT AV** Street 1 Name Stop Condition-Street 2 Street 2 Name **PEGRAM ST** Stop Condition-Street 1

Remove & Replace Curb Ramp With **Two New Directional Ramps or** Equivalent.

Surveyor Notes:

N/A

Not Found, R304.5.1, R304.5.3

PROW/ADA: StopSign StopSign

Total Cost: 3200.00

| r leid Measdreinents/Component Compilance |        |                        |       |                        |                             |       |
|-------------------------------------------|--------|------------------------|-------|------------------------|-----------------------------|-------|
|                                           | Compli | Compliance Description |       | Compliance Description |                             | Data  |
|                                           | N/A    | Ramp Length (in)       | 24.0  | Yes                    | Ramp Slope (%)              | 5.1   |
|                                           | No     | Ramp Width (in)        | 41.0  | No                     | Ramp XSlope (%)             | 2.5   |
|                                           | N/A    | Flare Type LT          | N/A   | N/A                    | Flare Type RT               | N/A   |
|                                           | N/A    | Flare Slope LT (%)     | N/A   | N/A                    | Flare Slope RT (%)          | N/A   |
|                                           | N/A    | Flare Traversable LT?  | N/A   | N/A                    | Flare Traversable RT?       | N/A   |
|                                           | N/A    | Landing Length (in)    | N/A   | N/A                    | DWS Provided?               | N/A   |
|                                           | N/A    | Landing Width (in)     | N/A   | N/A                    | DWS Contrast?               | N/A   |
|                                           | N/A    | Landing Slope (%)      | N/A   | N/A                    | DWS Length (in)             | N/A   |
|                                           | N/A    | Landing X Slope (%)    | N/A   | N/A                    | DWS Full Width?             | N/A   |
|                                           | N/A    | Landing Curb? (Y/N)    | N/A   | N/A                    | DWS Offset (in)             | N/A   |
|                                           | N/A    | Shared Landing?        | N/A   |                        |                             |       |
|                                           | N/A    | Gutter Ponding?        | N/A   | N/A                    | Gutter Slope (%)            | N/A   |
|                                           | N/A    | Gutter Lip Ht (in)     | N/A   | N/A                    | Gutter X Slope (%)          | N/A   |
|                                           | N/A    | Painted X Walk1?       | No    | N/A                    | Painted X Walk2?            | No    |
|                                           |        | X Walk 1 Direction     | To SW |                        | X Walk 2 Direction          | To SE |
|                                           | N/A    | X Walk 1 Width (in)    | N/A   | N/A                    | X Walk 2 Width (in)         | N/A   |
|                                           |        | X Walk 1 Slope (%)     | 2.4   |                        | X Walk 2 Slope (%)          | 3.5   |
|                                           |        | X Walk 1 X Slope (%)   | 1.0   |                        | X Walk 2 X Slope (%)        | 1.6   |
|                                           | N/A    | Ramp inside XWalk1?    | N/A   | N/A                    | Ramp inside XWalk2?         | N/A   |
|                                           |        | Road Slope (%)         | 0.1   | N/A                    | Clear Space?                | N/A   |
|                                           |        | Road X Slope (%)       | 2.3   | N/A                    | Clear Space to XWalk (in)   | N/A   |
|                                           | N/A    | Any Obstructions?      | N/A   | N/A                    | Storm Grate/Utility Hazard? | N/A   |
|                                           |        | Obstruction Type       |       |                        | Storm Grate/Utility Type    |       |
|                                           |        |                        | N/A   |                        |                             | N/A   |
|                                           |        |                        |       |                        |                             |       |