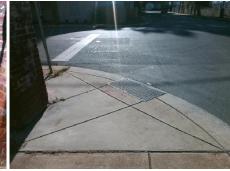

## **Access Compliance Report Public Rights-of-Way** (Curb Ramps)

Intersection ID: 12412 Main Street: BELMONT AV Cross Street: PEGRAM\_ST Location: N ADA ID: 799794E01261 Ramp Type: PerpDiag Initial Pass/Fail: Fail **Overall Compliance: No Severity Score:** 10

**Codes/Mitigation Info/Possible Solution** 

Field Measurements/Component Compliance

**BELMONT AV** Street 1 Name Stop Condition-Street 2 Street 2 Name **PEGRAM ST** Stop Condition-Street 1

Remove & Replace Curb Ramp With **Two New Directional Ramps or** Equivalent.

Surveyor Notes:

N/A

Not Found, R304.5.1, R304.5.3

PROW/ADA: StopSign StopSign

Total Cost: 3200.00

| r leid Measdreinents/Component Compilance |        |                        |       |                        |                             |       |
|-------------------------------------------|--------|------------------------|-------|------------------------|-----------------------------|-------|
|                                           | Compli | Compliance Description |       | Compliance Description |                             | Data  |
|                                           | N/A    | Ramp Length (in)       | 24.0  | Yes                    | Ramp Slope (%)              | 5.1   |
|                                           | No     | Ramp Width (in)        | 41.0  | No                     | Ramp XSlope (%)             | 2.5   |
|                                           | N/A    | Flare Type LT          | N/A   | N/A                    | Flare Type RT               | N/A   |
|                                           | N/A    | Flare Slope LT (%)     | N/A   | N/A                    | Flare Slope RT (%)          | N/A   |
|                                           | N/A    | Flare Traversable LT?  | N/A   | N/A                    | Flare Traversable RT?       | N/A   |
|                                           | N/A    | Landing Length (in)    | N/A   | N/A                    | DWS Provided?               | N/A   |
|                                           | N/A    | Landing Width (in)     | N/A   | N/A                    | DWS Contrast?               | N/A   |
|                                           | N/A    | Landing Slope (%)      | N/A   | N/A                    | DWS Length (in)             | N/A   |
|                                           | N/A    | Landing X Slope (%)    | N/A   | N/A                    | DWS Full Width?             | N/A   |
|                                           | N/A    | Landing Curb? (Y/N)    | N/A   | N/A                    | DWS Offset (in)             | N/A   |
|                                           | N/A    | Shared Landing?        | N/A   |                        |                             |       |
|                                           | N/A    | Gutter Ponding?        | N/A   | N/A                    | Gutter Slope (%)            | N/A   |
|                                           | N/A    | Gutter Lip Ht (in)     | N/A   | N/A                    | Gutter X Slope (%)          | N/A   |
|                                           | N/A    | Painted X Walk1?       | No    | N/A                    | Painted X Walk2?            | No    |
|                                           |        | X Walk 1 Direction     | To SW |                        | X Walk 2 Direction          | To SE |
|                                           | N/A    | X Walk 1 Width (in)    | N/A   | N/A                    | X Walk 2 Width (in)         | N/A   |
|                                           |        | X Walk 1 Slope (%)     | 2.4   |                        | X Walk 2 Slope (%)          | 3.5   |
|                                           |        | X Walk 1 X Slope (%)   | 1.0   |                        | X Walk 2 X Slope (%)        | 1.6   |
|                                           | N/A    | Ramp inside XWalk1?    | N/A   | N/A                    | Ramp inside XWalk2?         | N/A   |
|                                           |        | Road Slope (%)         | 0.1   | N/A                    | Clear Space?                | N/A   |
|                                           |        | Road X Slope (%)       | 2.3   | N/A                    | Clear Space to XWalk (in)   | N/A   |
|                                           | N/A    | Any Obstructions?      | N/A   | N/A                    | Storm Grate/Utility Hazard? | N/A   |
|                                           |        | Obstruction Type       |       |                        | Storm Grate/Utility Type    |       |
|                                           |        |                        | N/A   |                        |                             | N/A   |
|                                           |        |                        |       |                        |                             |       |