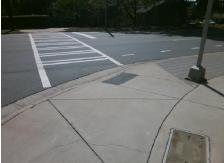

| Comp | liance Description    | Data  | Comp | liance Description          | Data |
|------|-----------------------|-------|------|-----------------------------|------|
| N/A  | Ramp Length (in)      | 97.0  | Yes  | Ramp Slope (%)              | 5.9  |
| Yes  | Ramp Width (in)       | 48.0  | No   | Ramp XSlope (%)             | 7.7  |
| N/A  | Flare Type LT         | N/A   | N/A  | Flare Type RT               | N/A  |
| N/A  | Flare Slope LT (%)    | N/A   | N/A  | Flare Slope RT (%)          | N/A  |
| N/A  | Flare Traversable LT? | N/A   | N/A  | Flare Traversable RT?       | N/A  |
| N/A  | Landing Length (in)   | N/A   | N/A  | DWS Provided?               | N/A  |
| N/A  | Landing Width (in)    | N/A   | N/A  | DWS Contrast?               | N/A  |
| N/A  | Landing Slope (%)     | N/A   | N/A  | DWS Length (in)             | N/A  |
| N/A  | Landing X Slope (%)   | N/A   | N/A  | DWS Full Width?             | N/A  |
| N/A  | Landing Curb? (Y/N)   | N/A   | N/A  | DWS Offset (in)             | N/A  |
| N/A  | Shared Landing?       | N/A   |      |                             |      |
| N/A  | Gutter Ponding?       | N/A   | N/A  | Gutter Slope (%)            | N/A  |
| N/A  | Gutter Lip Ht (in)    | N/A   | N/A  | Gutter X Slope (%)          | N/A  |
| N/A  | Painted X Walk1?      | Yes   | N/A  | Painted X Walk2?            | N/A  |
|      | X Walk 1 Direction    | To S  |      | X Walk 2 Direction          | N/A  |
| N/A  | X Walk 1 Width (in)   | 111.0 | N/A  | X Walk 2 Width (in)         | N/A  |
|      | X Walk 1 Slope (%)    | 2.1   |      | X Walk 2 Slope (%)          | N/A  |
|      | X Walk 1 X Slope (%)  | 3.5   |      | X Walk 2 X Slope (%)        | N/A  |
| N/A  | Ramp inside XWalk1?   | Yes   | N/A  | Ramp inside XWalk2?         | N/A  |
|      | Road Slope (%)        | N/A   | N/A  | Clear Space?                | N/A  |
|      | Road X Slope (%)      | N/A   | N/A  | Clear Space to XWalk (in)   | N/A  |
| N/A  | Any Obstructions?     | N/A   | N/A  | Storm Grate/Utility Hazard? | N/A  |
|      | Obstruction Type      |       |      | Storm Grate/Utility Type    |      |
|      |                       | N/A   |      |                             | N/A  |
|      |                       |       | Yes  | Surface Condition? (G/P)    | Good |
|      |                       |       |      |                             |      |