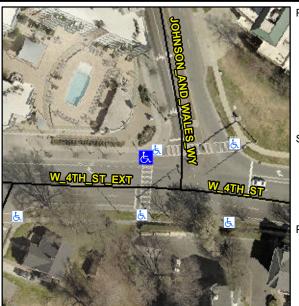

## Access Compliance Report Public Rights-of-Way (Curb Ramps)

Intersection ID: 11620 Main Street: JOHNSON\_AND\_WALES\_WY Cross Street: W\_4TH\_ST Location: NW

ADA ID: 79987C736E1A Ramp Type: Perp Initial Pass/Fail: Fail Overall Compliance: No Severity Score: 25