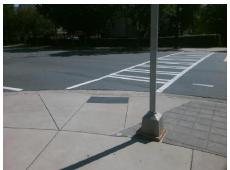

| Comp | liance Description    | Data  | Comp | liance Description          | Data |
|------|-----------------------|-------|------|-----------------------------|------|
| N/A  | Ramp Length (in)      | 97.0  | Yes  | Ramp Slope (%)              | 5.9  |
| Yes  | Ramp Width (in)       | 48.0  | No   | Ramp XSlope (%)             | 7.7  |
| N/A  | Flare Type LT         | N/A   | N/A  | Flare Type RT               | N/A  |
| N/A  | Flare Slope LT (%)    | N/A   | N/A  | Flare Slope RT (%)          | N/A  |
| N/A  | Flare Traversable LT? | N/A   | N/A  | Flare Traversable RT?       | N/A  |
| N/A  | Landing Length (in)   | N/A   | N/A  | DWS Provided?               | N/A  |
| N/A  | Landing Width (in)    | N/A   | N/A  | DWS Contrast?               | N/A  |
| N/A  | Landing Slope (%)     | N/A   | N/A  | DWS Length (in)             | N/A  |
| N/A  | Landing X Slope (%)   | N/A   | N/A  | DWS Full Width?             | N/A  |
| N/A  | Landing Curb? (Y/N)   | N/A   | N/A  | DWS Offset (in)             | N/A  |
| N/A  | Shared Landing?       | N/A   |      |                             |      |
| N/A  | Gutter Ponding?       | N/A   | N/A  | Gutter Slope (%)            | N/A  |
| N/A  | Gutter Lip Ht (in)    | N/A   | N/A  | Gutter X Slope (%)          | N/A  |
| N/A  | Painted X Walk1?      | Yes   | N/A  | Painted X Walk2?            | N/A  |
|      | X Walk 1 Direction    | To S  |      | X Walk 2 Direction          | N/A  |
| N/A  | X Walk 1 Width (in)   | 111.0 | N/A  | X Walk 2 Width (in)         | N/A  |
|      | X Walk 1 Slope (%)    | 2.1   |      | X Walk 2 Slope (%)          | N/A  |
|      | X Walk 1 X Slope (%)  | 3.5   |      | X Walk 2 X Slope (%)        | N/A  |
| N/A  | Ramp inside XWalk1?   | Yes   | N/A  | Ramp inside XWalk2?         | N/A  |
|      | Road Slope (%)        | N/A   | N/A  | Clear Space?                | N/A  |
|      | Road X Slope (%)      | N/A   | N/A  | Clear Space to XWalk (in)   | N/A  |
| N/A  | Any Obstructions?     | N/A   | N/A  | Storm Grate/Utility Hazard? | N/A  |
|      | Obstruction Type      |       |      | Storm Grate/Utility Type    |      |
|      |                       | N/A   |      |                             | N/A  |
|      |                       |       | Yes  | Surface Condition? (G/P)    | Good |
|      |                       |       |      |                             |      |