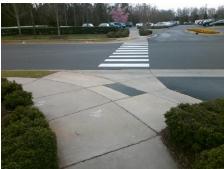

## Field Measurements/Component Compliance

Street 1 Name
Stop Condition-Street 2
Street 2 Name
Stop Condition-Street 1

ENTRANCE StopSign WHITEHALL PARK DR None Possible Solutions:

Remove & Replace Curb Ramp With
Two New Directional Ramps or
Equivalent.

Surveyor Notes:

N/A

PROW/ADA:

Not Found, R304.2.2

Total Cost: \$ 3200.00

|                        | Field Measure         | ements/C | ompoi                  | nent Compliance             |       |
|------------------------|-----------------------|----------|------------------------|-----------------------------|-------|
| Compliance Description |                       | Data     | Compliance Description |                             | Data  |
| N/A                    | Ramp Length (in)      | 46.0     | No                     | Ramp Slope (%)              | 8.7   |
| Yes                    | Ramp Width (in)       | 48.0     | Yes                    | Ramp XSlope (%)             | 1.6   |
| N/A                    | Flare Type LT         | N/A      | N/A                    | Flare Type RT               | N/A   |
| N/A                    | Flare Slope LT (%)    | N/A      | N/A                    | Flare Slope RT (%)          | N/A   |
| N/A                    | Flare Traversable LT? | N/A      | N/A                    | Flare Traversable RT?       | N/A   |
| N/A                    | Landing Length (in)   | N/A      | N/A                    | DWS Provided?               | N/A   |
| N/A                    | Landing Width (in)    | N/A      | N/A                    | DWS Contrast?               | N/A   |
| N/A                    | Landing Slope (%)     | N/A      | N/A                    | DWS Length (in)             | N/A   |
| N/A                    | Landing X Slope (%)   | N/A      | N/A                    | DWS Full Width?             | N/A   |
| N/A                    | Landing Curb? (Y/N)   | N/A      | N/A                    | DWS Offset (in)             | N/A   |
| N/A                    | Shared Landing?       | N/A      |                        |                             |       |
| N/A                    | Gutter Ponding?       | N/A      | N/A                    | Gutter Slope (%)            | N/A   |
| N/A                    | Gutter Lip Ht (in)    | N/A      | N/A                    | Gutter X Slope (%)          | N/A   |
| N/A                    | Painted X Walk1?      | No       | N/A                    | Painted X Walk2?            | Yes   |
|                        | X Walk 1 Direction    | To NW    |                        | X Walk 2 Direction          | To SW |
| N/A                    | X Walk 1 Width (in)   | N/A      | N/A                    | X Walk 2 Width (in)         | 96.0  |
|                        | X Walk 1 Slope (%)    | 1.9      |                        | X Walk 2 Slope (%)          | 2.5   |
|                        | X Walk 1 X Slope (%)  | 2.2      |                        | X Walk 2 X Slope (%)        | 0.4   |
| N/A                    | Ramp inside XWalk1?   | N/A      | N/A                    | Ramp inside XWalk2?         | Yes   |
|                        | Road Slope (%)        | 1.9      | N/A                    | Clear Space?                | N/A   |
|                        | Road X Slope (%)      | 2.3      | N/A                    | Clear Space to XWalk (in)   | N/A   |
| N/A                    | Any Obstructions?     | N/A      | N/A                    | Storm Grate/Utility Hazard? | N/A   |
|                        | Obstruction Type      |          |                        | Storm Grate/Utility Type    |       |
|                        |                       | N/A      |                        |                             | N/A   |
|                        |                       |          | l                      |                             |       |