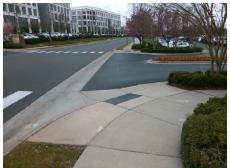

## Field Measurements/Component Compliance

Street 1 Name
Stop Condition-Street 2
Street 2 Name
Stop Condition-Street 1

ENTRANCE StopSign WHITEHALL PARK DR None Possible Solutions:

Remove & Replace Curb Ramp With
Two New Directional Ramps or
Equivalent.

Surveyor Notes:

N/A

PROW/ADA:

Not Found, R304.2.2

Total Cost: \$ 3200.00

|                        | Field Measure         | ements/C | ompoi                  | nent Compliance             |       |
|------------------------|-----------------------|----------|------------------------|-----------------------------|-------|
| Compliance Description |                       | Data     | Compliance Description |                             | Data  |
| N/A                    | Ramp Length (in)      | 46.0     | No                     | Ramp Slope (%)              | 8.7   |
| Yes                    | Ramp Width (in)       | 48.0     | Yes                    | Ramp XSlope (%)             | 1.6   |
| N/A                    | Flare Type LT         | N/A      | N/A                    | Flare Type RT               | N/A   |
| N/A                    | Flare Slope LT (%)    | N/A      | N/A                    | Flare Slope RT (%)          | N/A   |
| N/A                    | Flare Traversable LT? | N/A      | N/A                    | Flare Traversable RT?       | N/A   |
| N/A                    | Landing Length (in)   | N/A      | N/A                    | DWS Provided?               | N/A   |
| N/A                    | Landing Width (in)    | N/A      | N/A                    | DWS Contrast?               | N/A   |
| N/A                    | Landing Slope (%)     | N/A      | N/A                    | DWS Length (in)             | N/A   |
| N/A                    | Landing X Slope (%)   | N/A      | N/A                    | DWS Full Width?             | N/A   |
| N/A                    | Landing Curb? (Y/N)   | N/A      | N/A                    | DWS Offset (in)             | N/A   |
| N/A                    | Shared Landing?       | N/A      |                        |                             |       |
| N/A                    | Gutter Ponding?       | N/A      | N/A                    | Gutter Slope (%)            | N/A   |
| N/A                    | Gutter Lip Ht (in)    | N/A      | N/A                    | Gutter X Slope (%)          | N/A   |
| N/A                    | Painted X Walk1?      | No       | N/A                    | Painted X Walk2?            | Yes   |
|                        | X Walk 1 Direction    | To NW    |                        | X Walk 2 Direction          | To SW |
| N/A                    | X Walk 1 Width (in)   | N/A      | N/A                    | X Walk 2 Width (in)         | 96.0  |
|                        | X Walk 1 Slope (%)    | 1.9      |                        | X Walk 2 Slope (%)          | 2.5   |
|                        | X Walk 1 X Slope (%)  | 2.2      |                        | X Walk 2 X Slope (%)        | 0.4   |
| N/A                    | Ramp inside XWalk1?   | N/A      | N/A                    | Ramp inside XWalk2?         | Yes   |
|                        | Road Slope (%)        | 1.9      | N/A                    | Clear Space?                | N/A   |
|                        | Road X Slope (%)      | 2.3      | N/A                    | Clear Space to XWalk (in)   | N/A   |
| N/A                    | Any Obstructions?     | N/A      | N/A                    | Storm Grate/Utility Hazard? | N/A   |
|                        | Obstruction Type      |          |                        | Storm Grate/Utility Type    |       |
|                        |                       | N/A      |                        |                             | N/A   |
|                        |                       |          | l                      |                             |       |