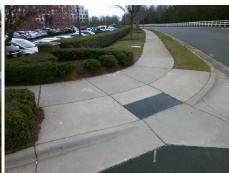

## Field Measurements/Component Compliance

Street 1 Name
Stop Condition-Street 2
Street 2 Name
Stop Condition-Street 1

ENTRANCE StopSign WHITEHALL PARK DR None Possible Solutions:

Remove & Replace Curb Ramp With
Two New Directional Ramps or
Equivalent.

Surveyor Notes:

N/A

PROW/ADA:

Not Found, R304.2.2

Total Cost: \$ 3200.00

|                        | Field Measure         | ements/C | ompoi                  | nent Compliance             |       |
|------------------------|-----------------------|----------|------------------------|-----------------------------|-------|
| Compliance Description |                       | Data     | Compliance Description |                             | Data  |
| N/A                    | Ramp Length (in)      | 46.0     | No                     | Ramp Slope (%)              | 8.7   |
| Yes                    | Ramp Width (in)       | 48.0     | Yes                    | Ramp XSlope (%)             | 1.6   |
| N/A                    | Flare Type LT         | N/A      | N/A                    | Flare Type RT               | N/A   |
| N/A                    | Flare Slope LT (%)    | N/A      | N/A                    | Flare Slope RT (%)          | N/A   |
| N/A                    | Flare Traversable LT? | N/A      | N/A                    | Flare Traversable RT?       | N/A   |
| N/A                    | Landing Length (in)   | N/A      | N/A                    | DWS Provided?               | N/A   |
| N/A                    | Landing Width (in)    | N/A      | N/A                    | DWS Contrast?               | N/A   |
| N/A                    | Landing Slope (%)     | N/A      | N/A                    | DWS Length (in)             | N/A   |
| N/A                    | Landing X Slope (%)   | N/A      | N/A                    | DWS Full Width?             | N/A   |
| N/A                    | Landing Curb? (Y/N)   | N/A      | N/A                    | DWS Offset (in)             | N/A   |
| N/A                    | Shared Landing?       | N/A      |                        |                             |       |
| N/A                    | Gutter Ponding?       | N/A      | N/A                    | Gutter Slope (%)            | N/A   |
| N/A                    | Gutter Lip Ht (in)    | N/A      | N/A                    | Gutter X Slope (%)          | N/A   |
| N/A                    | Painted X Walk1?      | No       | N/A                    | Painted X Walk2?            | Yes   |
|                        | X Walk 1 Direction    | To NW    |                        | X Walk 2 Direction          | To SW |
| N/A                    | X Walk 1 Width (in)   | N/A      | N/A                    | X Walk 2 Width (in)         | 96.0  |
|                        | X Walk 1 Slope (%)    | 1.9      |                        | X Walk 2 Slope (%)          | 2.5   |
|                        | X Walk 1 X Slope (%)  | 2.2      |                        | X Walk 2 X Slope (%)        | 0.4   |
| N/A                    | Ramp inside XWalk1?   | N/A      | N/A                    | Ramp inside XWalk2?         | Yes   |
|                        | Road Slope (%)        | 1.9      | N/A                    | Clear Space?                | N/A   |
|                        | Road X Slope (%)      | 2.3      | N/A                    | Clear Space to XWalk (in)   | N/A   |
| N/A                    | Any Obstructions?     | N/A      | N/A                    | Storm Grate/Utility Hazard? | N/A   |
|                        | Obstruction Type      |          |                        | Storm Grate/Utility Type    |       |
|                        |                       | N/A      |                        |                             | N/A   |
|                        |                       |          | l                      |                             |       |