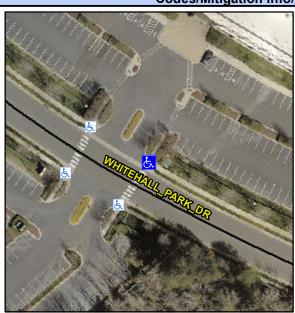

## Access Compliance Report Public Rights-of-Way (Curb Ramps)

Intersection ID: 10041630 Main Street: WHITEHALL\_PARK\_DR Cross Street: N/A Location: E

ADA ID: 79A25AD5F18A Ramp Type: PerpDiag Initial Pass/Fail: Fail Overall Compliance: No Severity Score: 12.5

## Field Measurements/Component Compliance

Street 1 Name
Stop Condition-Street 2
Street 2 Name
Stop Condition-Street 1

ENTRANCE StopSign WHITEHALL PARK DR None Possible Solutions:

Remove & Replace Curb Ramp With
Two New Directional Ramps or
Equivalent.