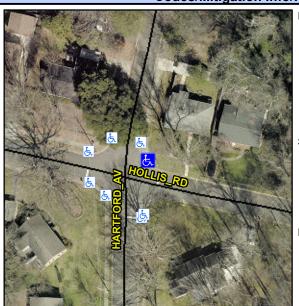

## Access Compliance Report Public Rights-of-Way (Curb Ramps)

Intersection ID: 16451Main Street: HARTFORD\_AVCross Street: HOLLIS\_RDLocation:NEADA ID: 79A5B9AED7FERamp Type: ParaInitial Pass/Fail: FailOverall Compliance: NoSeverity Score: 13.75

## Field Measurements/Component Compliance

Street 1 Name HOLLIS RD
Stop Condition-Street 1 StopSign
Street 2 Name N/A
Stop Condition-Street 2 N/A

Possible Solutions:

Remove & Replace Entire Ramp.

N

N

Surveyor Notes: