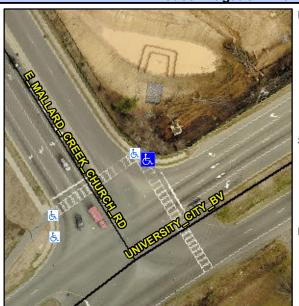

## **Access Compliance Report Public Rights-of-Way** (Curb Ramps)

Intersection ID: 47908 Main Street: UNIVERSITY CITY BV Cross Street: E\_MALLARD\_CREEK\_CHURCH\_RD Location: NE ADA ID: 79B5339B970C Ramp Type: Perp Initial Pass/Fail: Fail **Overall Compliance: No** Severity Score: 21.25

**Codes/Mitigation Info/Possible Solution** 

**UNIVERSITY CITY BV** Street 1 Name Stop Condition-Street 2 Signal Street 2 Name N/A Stop Condition-Street 1 N/A Possible Solutions: Remove & Replace Entire Ramp. Surveyor Notes: N/A PROW/ADA: Not Found, R304.5.1, R304.2.2