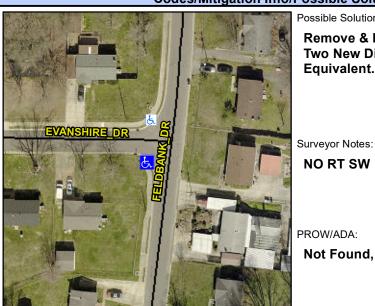

## **Access Compliance Report Public Rights-of-Way** (Curb Ramps)

Intersection ID: 4687 Main Street: EVANSHIRE\_DR **Cross Street: FELDBANK DR** Location: SW ADA ID: 79BA53EA88B4 Ramp Type: BlendTrans2 Initial Pass/Fail: Fail **Overall Compliance: No Severity Score:** 8.75

**Codes/Mitigation Info/Possible Solution** 

**EVANSHIRE DR** Street 1 Name Stop Condition-Street 1 StopSign Street 2 Name N/A Stop Condition-Street 2 N/A Remove & Replace Curb Ramp With Two New Directional Ramps or Equivalent.

**NO RT SW** 

Possible Solutions:

PROW/ADA:

Not Found, R304.5.1

Total Cost:

3200.00

| Field Measurements/Component Compliance |                       |      |      |                             |      |
|-----------------------------------------|-----------------------|------|------|-----------------------------|------|
| Compliance Description                  |                       | Data | Comp | liance Description          | Data |
| N/A                                     | Ramp Length (in)      | 83.0 | Yes  | BlendTrans Slope (%)        | 4.1  |
| No                                      | Ramp Width (in)       | 38.0 | Yes  | BlendTrans XSlope (%)       | 1.2  |
| N/A                                     | Flare Type LT         | N/A  | N/A  | Flare Type RT               | N/A  |
| N/A                                     | Flare Slope LT (%)    | N/A  | N/A  | Flare Slope RT (%)          | N/A  |
| N/A                                     | Flare Traversable LT? | N/A  | N/A  | Flare Traversable RT?       | N/A  |
| N/A                                     | Landing Length (in)   | N/A  | N/A  | DWS Provided?               | N/A  |
| N/A                                     | Landing Width (in)    | N/A  | N/A  | DWS Contrast?               | N/A  |
| N/A                                     | Landing Slope (%)     | N/A  | N/A  | DWS Length (in)             | N/A  |
| N/A                                     | Landing X Slope (%)   | N/A  | N/A  | DWS Full Width?             | N/A  |
| N/A                                     | Landing Curb? (Y/N)   | N/A  | N/A  | DWS Offset (in)             | N/A  |
| N/A                                     | Shared Landing?       | N/A  |      |                             |      |
| N/A                                     | Gutter Ponding?       | N/A  | N/A  | Gutter Slope (%)            | N/A  |
| N/A                                     | Gutter Lip Ht (in)    | N/A  | N/A  | Gutter X Slope (%)          | N/A  |
| N/A                                     | Painted X Walk1?      | No   | N/A  | Painted X Walk2?            | N/A  |
|                                         | X Walk 1 Direction    | To N |      | X Walk 2 Direction          | N/A  |
|                                         | X Walk 1 Width (in)   | N/A  |      | X Walk 2 Width (in)         | N/A  |
|                                         | X Walk 1 Slope (%)    | 3.2  |      | X Walk 2 Slope (%)          | N/A  |
|                                         | X Walk 1 X Slope (%)  | 1.5  |      | X Walk 2 X Slope (%)        | N/A  |
| N/A                                     | Ramp inside XWalk1?   | N/A  | N/A  | Ramp inside XWalk2?         | N/A  |
|                                         | Road Slope (%)        | 1.5  |      | Clear Space?                | N/A  |
|                                         | Road X Slope (%)      | 3.2  | N/A  | Clear Space to XWalk (in)   | N/A  |
| N/A                                     | Any Obstructions?     | N/A  | N/A  | Storm Grate/Utility Hazard? | N/A  |
|                                         | Obstruction Type      |      |      | Storm Grate/Utility Type    |      |
|                                         |                       | N/A  |      |                             | N/A  |
|                                         |                       |      | Yes  | Surface Condition? (G/P)    | Good |
| A                                       | No.                   |      | No   | Curb Slope (%)              | 18.3 |