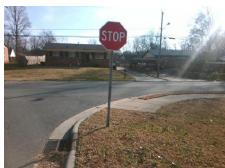

**Codes/Mitigation Info/Possible Solution** 

**EVANSHIRE DR** Street 1 Name Stop Condition-Street 1 StopSign Street 2 Name N/A Stop Condition-Street 2 N/A Remove & Replace Curb Ramp With Two New Directional Ramps or Equivalent.