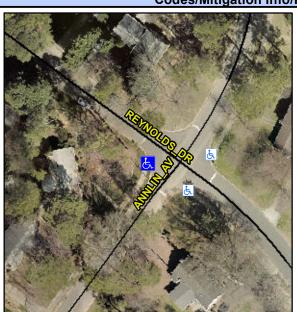

## Access Compliance Report Public Rights-of-Way (Curb Ramps)

Intersection ID: 16889 Main Street: ANNLIN\_AV Cross Street: REYNOLDS\_DR Location: W

ADA ID: 79BA7DE37C68 Ramp Type: PerpDiag Initial Pass/Fail: Fail Overall Compliance: No Severity Score: 1.25

## Field Measurements/Component Compliance

Street 1 Name
Stop Condition-Street 2
Street 2 Name
Stop Condition-Street 1

ANNLIN AV StopSign REYNOLDS DR StopSign Possible Solutions:

Remove & Replace Curb Ramp With
Two New Directional Ramps or
Equivalent.