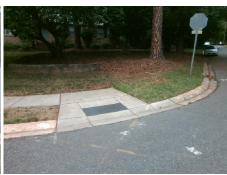

## Field Measurements/Component Compliance

Street 1 Name
Stop Condition-Street 2
Street 2 Name
Stop Condition-Street 1

ANNLIN AV StopSign REYNOLDS DR StopSign Possible Solutions:

Remove & Replace Curb Ramp With
Two New Directional Ramps or
Equivalent.

Surveyor Notes:

N/A

PROW/ADA:
Not Found, R304.5.3

Total Cost: \$ 3200.00

| Field Measurements/Component Compliance |                        |                       |       |                        |                             |       |
|-----------------------------------------|------------------------|-----------------------|-------|------------------------|-----------------------------|-------|
|                                         | Compliance Description |                       | Data  | Compliance Description |                             | Data  |
|                                         | N/A                    | Ramp Length (in)      | 46.5  | Yes                    | Ramp Slope (%)              | 7.8   |
|                                         | Yes                    | Ramp Width (in)       | 48.0  | No                     | Ramp XSlope (%)             | 3.7   |
|                                         | N/A                    | Flare Type LT         | N/A   | N/A                    | Flare Type RT               | N/A   |
|                                         | N/A                    | Flare Slope LT (%)    | N/A   | N/A                    | Flare Slope RT (%)          | N/A   |
|                                         | N/A                    | Flare Traversable LT? | N/A   | N/A                    | Flare Traversable RT?       | N/A   |
|                                         | N/A                    | Landing Length (in)   | N/A   | N/A                    | DWS Provided?               | N/A   |
|                                         | N/A                    | Landing Width (in)    | N/A   | N/A                    | DWS Contrast?               | N/A   |
|                                         | N/A                    | Landing Slope (%)     | N/A   | N/A                    | DWS Length (in)             | N/A   |
|                                         | N/A                    | Landing X Slope (%)   | N/A   | N/A                    | DWS Full Width?             | N/A   |
|                                         | N/A                    | Landing Curb? (Y/N)   | N/A   | N/A                    | DWS Offset (in)             | N/A   |
|                                         | N/A                    | Shared Landing?       | N/A   |                        |                             |       |
|                                         | N/A                    | Gutter Ponding?       | N/A   | N/A                    | Gutter Slope (%)            | N/A   |
|                                         | N/A                    | Gutter Lip Ht (in)    | N/A   | N/A                    | Gutter X Slope (%)          | N/A   |
|                                         | N/A                    | Painted X Walk1?      | No    | N/A                    | Painted X Walk2?            | No    |
|                                         |                        | X Walk 1 Direction    | To SE |                        | X Walk 2 Direction          | To NE |
|                                         | N/A                    | X Walk 1 Width (in)   | N/A   | N/A                    | X Walk 2 Width (in)         | N/A   |
|                                         |                        | X Walk 1 Slope (%)    | 3.1   |                        | X Walk 2 Slope (%)          | 1.6   |
|                                         |                        | X Walk 1 X Slope (%)  | 1.4   |                        | X Walk 2 X Slope (%)        | 3.9   |
|                                         | N/A                    | Ramp inside XWalk1?   | N/A   | N/A                    | Ramp inside XWalk2?         | N/A   |
|                                         |                        | Road Slope (%)        | 2.0   | N/A                    | Clear Space?                | N/A   |
|                                         |                        | Road X Slope (%)      | 1.3   | N/A                    | Clear Space to XWalk (in)   | N/A   |
|                                         | N/A                    | Any Obstructions?     | N/A   | N/A                    | Storm Grate/Utility Hazard? | N/A   |
|                                         |                        | Obstruction Type      |       |                        | Storm Grate/Utility Type    |       |
|                                         |                        |                       | N/A   |                        |                             | N/A   |
|                                         |                        |                       |       | Yes                    | Surface Condition? (G/P)    | Good  |
|                                         |                        |                       |       |                        |                             |       |