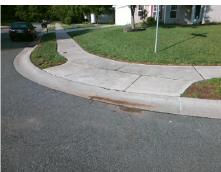

## **Access Compliance Report Public Rights-of-Way** (Curb Ramps)

Intersection ID: 29156 Main Street: BRANSCOMB DR **Cross Street: BRIDGEVILLE LN** Location: SW ADA ID: 79BB782D0626 Ramp Type: PerpDiag Initial Pass/Fail: Fail **Overall Compliance: No Severity Score:** 12.5

**Codes/Mitigation Info/Possible Solution** 

Street 1 Name Stop Condition-Street 2 Street 2 Name Stop Condition-Street 1 **BRANSCOMB DR** StopSign **BRIDGEVILLE LN** None

Possible Solutions: Remove & Replace Curb Ramp With Two New Directional Ramps or Equivalent. Surveyor Notes: N/A PROW/ADA: Not Found, R304.2.2

Total Cost: 3200.00

|          | 0   | Field Measurem        |      |     |       |                         | Data |
|----------|-----|-----------------------|------|-----|-------|-------------------------|------|
|          |     | liance Description    | Data |     |       | Description             | Data |
|          | N/A | Ramp Length (in)      | 49.0 | No  |       | Slope (%)               | 8.5  |
|          | Yes | Ramp Width (in)       | 73.0 | Yes |       | XSlope (%)              | 0.1  |
|          | N/A | Flare Type LT         | N/A  | N/A |       | Type RT                 | N/A  |
|          | N/A | Flare Slope LT (%)    | N/A  | N/A |       | Slope RT (%)            | N/A  |
|          | N/A | Flare Traversable LT? | N/A  | N/A |       | Traversable RT?         | N/A  |
|          | N/A | Landing Length (in)   | N/A  | N/A | DWS   | Provided?               | N/A  |
|          | N/A | Landing Width (in)    | N/A  | N/A | DWS   | Contrast?               | N/A  |
|          | N/A | Landing Slope (%)     | N/A  | N/A | DWS   | Length (in)             | N/A  |
|          | N/A | Landing X Slope (%)   | N/A  | N/A | DWS   | Full Width?             | N/A  |
|          | N/A | Landing Curb? (Y/N)   | N/A  | N/A | DWS   | Offset (in)             | N/A  |
|          | N/A | Shared Landing?       | N/A  |     |       |                         |      |
|          | N/A | Gutter Ponding?       | N/A  | N/A | Gutte | er Slope (%)            | N/A  |
|          | N/A | Gutter Lip Ht (in)    | N/A  | N/A | Gutte | er X Slope (%)          | N/A  |
|          | N/A | Painted X Walk1?      | No   | N/A | Paint | ed X Walk2?             | No   |
|          |     | X Walk 1 Direction    | To E |     | X Wa  | lk 2 Direction          | To N |
|          | N/A | X Walk 1 Width (in)   | N/A  | N/A | X Wa  | lk 2 Width (in)         | N/A  |
|          |     | X Walk 1 Slope (%)    | 0.9  |     | X Wa  | lk 2 Slope (%)          | 0.5  |
|          |     | X Walk 1 X Slope (%)  | 1.4  |     | X Wa  | lk 2 X Slope (%)        | 2.3  |
|          | N/A | Ramp inside XWalk1?   | N/A  | N/A | Ram   | o inside XWalk2?        | N/A  |
|          |     | Road Slope (%)        | 0.5  | N/A | Clear | Space?                  | N/A  |
|          |     | Road X Slope (%)      | 1.2  | N/A | Clear | Space to XWalk (in)     | N/A  |
|          | N/A | Any Obstructions?     | N/A  | N/A | Storn | n Grate/Utility Hazard? | N/A  |
|          |     | Obstruction Type      |      |     | Storn | n Grate/Utility Type    |      |
|          |     |                       | N/A  |     |       |                         | N/A  |
|          |     |                       |      | Yes | Surfa | ce Condition? (G/P)     | Good |
| trepler. | Y   |                       | '    | •   |       | , ,                     |      |