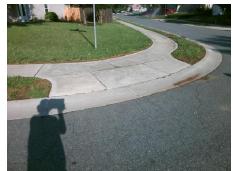

## **Access Compliance Report Public Rights-of-Way** (Curb Ramps)

Intersection ID: 29156 Main Street: BRANSCOMB DR **Cross Street: BRIDGEVILLE LN** Location: SW ADA ID: 79BB782D0626 Ramp Type: PerpDiag Initial Pass/Fail: Fail **Overall Compliance: No Severity Score:** 12.5

**Codes/Mitigation Info/Possible Solution** 

Street 1 Name Stop Condition-Street 2 Street 2 Name Stop Condition-Street 1 **BRANSCOMB DR** StopSign **BRIDGEVILLE LN** None

Possible Solutions: Remove & Replace Curb Ramp With Two New Directional Ramps or Equivalent. Surveyor Notes: N/A PROW/ADA: Not Found, R304.2.2

Total Cost: 3200.00

|          | 0   | Field Measurem        |      |     |       |                         | Data |
|----------|-----|-----------------------|------|-----|-------|-------------------------|------|
|          |     | liance Description    | Data |     |       | Description             | Data |
|          | N/A | Ramp Length (in)      | 49.0 | No  |       | Slope (%)               | 8.5  |
|          | Yes | Ramp Width (in)       | 73.0 | Yes |       | XSlope (%)              | 0.1  |
|          | N/A | Flare Type LT         | N/A  | N/A |       | Type RT                 | N/A  |
|          | N/A | Flare Slope LT (%)    | N/A  | N/A |       | Slope RT (%)            | N/A  |
|          | N/A | Flare Traversable LT? | N/A  | N/A |       | Traversable RT?         | N/A  |
|          | N/A | Landing Length (in)   | N/A  | N/A | DWS   | Provided?               | N/A  |
|          | N/A | Landing Width (in)    | N/A  | N/A | DWS   | Contrast?               | N/A  |
|          | N/A | Landing Slope (%)     | N/A  | N/A | DWS   | Length (in)             | N/A  |
|          | N/A | Landing X Slope (%)   | N/A  | N/A | DWS   | Full Width?             | N/A  |
|          | N/A | Landing Curb? (Y/N)   | N/A  | N/A | DWS   | Offset (in)             | N/A  |
|          | N/A | Shared Landing?       | N/A  |     |       |                         |      |
|          | N/A | Gutter Ponding?       | N/A  | N/A | Gutte | er Slope (%)            | N/A  |
|          | N/A | Gutter Lip Ht (in)    | N/A  | N/A | Gutte | er X Slope (%)          | N/A  |
|          | N/A | Painted X Walk1?      | No   | N/A | Paint | ed X Walk2?             | No   |
|          |     | X Walk 1 Direction    | To E |     | X Wa  | lk 2 Direction          | To N |
|          | N/A | X Walk 1 Width (in)   | N/A  | N/A | X Wa  | lk 2 Width (in)         | N/A  |
|          |     | X Walk 1 Slope (%)    | 0.9  |     | X Wa  | lk 2 Slope (%)          | 0.5  |
|          |     | X Walk 1 X Slope (%)  | 1.4  |     | X Wa  | lk 2 X Slope (%)        | 2.3  |
|          | N/A | Ramp inside XWalk1?   | N/A  | N/A | Ram   | o inside XWalk2?        | N/A  |
|          |     | Road Slope (%)        | 0.5  | N/A | Clear | Space?                  | N/A  |
|          |     | Road X Slope (%)      | 1.2  | N/A | Clear | Space to XWalk (in)     | N/A  |
|          | N/A | Any Obstructions?     | N/A  | N/A | Storn | n Grate/Utility Hazard? | N/A  |
|          |     | Obstruction Type      |      |     | Storn | n Grate/Utility Type    |      |
|          |     |                       | N/A  |     |       |                         | N/A  |
|          |     |                       |      | Yes | Surfa | ce Condition? (G/P)     | Good |
| trepler. | Y   |                       | '    | •   |       | , ,                     |      |