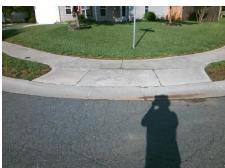

## **Access Compliance Report Public Rights-of-Way** (Curb Ramps)

Intersection ID: 29156 Main Street: BRANSCOMB DR **Cross Street: BRIDGEVILLE LN** Location: SW ADA ID: 79BB782D0626 Ramp Type: PerpDiag Initial Pass/Fail: Fail **Overall Compliance: No Severity Score:** 12.5

**Codes/Mitigation Info/Possible Solution** 

Street 1 Name Stop Condition-Street 2 Street 2 Name Stop Condition-Street 1 **BRANSCOMB DR** StopSign **BRIDGEVILLE LN** None

Possible Solutions: Remove & Replace Curb Ramp With Two New Directional Ramps or Equivalent. Surveyor Notes: N/A PROW/ADA: Not Found, R304.2.2

Total Cost: 3200.00

|          | 0   | Field Measurem        |      |     |       |                         | Data |
|----------|-----|-----------------------|------|-----|-------|-------------------------|------|
|          |     | liance Description    | Data |     |       | Description             | Data |
|          | N/A | Ramp Length (in)      | 49.0 | No  |       | Slope (%)               | 8.5  |
|          | Yes | Ramp Width (in)       | 73.0 | Yes |       | XSlope (%)              | 0.1  |
|          | N/A | Flare Type LT         | N/A  | N/A |       | Type RT                 | N/A  |
|          | N/A | Flare Slope LT (%)    | N/A  | N/A |       | Slope RT (%)            | N/A  |
|          | N/A | Flare Traversable LT? | N/A  | N/A |       | Traversable RT?         | N/A  |
|          | N/A | Landing Length (in)   | N/A  | N/A | DWS   | Provided?               | N/A  |
|          | N/A | Landing Width (in)    | N/A  | N/A | DWS   | Contrast?               | N/A  |
|          | N/A | Landing Slope (%)     | N/A  | N/A | DWS   | Length (in)             | N/A  |
|          | N/A | Landing X Slope (%)   | N/A  | N/A | DWS   | Full Width?             | N/A  |
|          | N/A | Landing Curb? (Y/N)   | N/A  | N/A | DWS   | Offset (in)             | N/A  |
|          | N/A | Shared Landing?       | N/A  |     |       |                         |      |
|          | N/A | Gutter Ponding?       | N/A  | N/A | Gutte | er Slope (%)            | N/A  |
|          | N/A | Gutter Lip Ht (in)    | N/A  | N/A | Gutte | er X Slope (%)          | N/A  |
|          | N/A | Painted X Walk1?      | No   | N/A | Paint | ed X Walk2?             | No   |
|          |     | X Walk 1 Direction    | To E |     | X Wa  | lk 2 Direction          | To N |
|          | N/A | X Walk 1 Width (in)   | N/A  | N/A | X Wa  | lk 2 Width (in)         | N/A  |
|          |     | X Walk 1 Slope (%)    | 0.9  |     | X Wa  | lk 2 Slope (%)          | 0.5  |
|          |     | X Walk 1 X Slope (%)  | 1.4  |     | X Wa  | lk 2 X Slope (%)        | 2.3  |
|          | N/A | Ramp inside XWalk1?   | N/A  | N/A | Ram   | o inside XWalk2?        | N/A  |
|          |     | Road Slope (%)        | 0.5  | N/A | Clear | Space?                  | N/A  |
|          |     | Road X Slope (%)      | 1.2  | N/A | Clear | Space to XWalk (in)     | N/A  |
|          | N/A | Any Obstructions?     | N/A  | N/A | Storn | n Grate/Utility Hazard? | N/A  |
|          |     | Obstruction Type      |      |     | Storn | n Grate/Utility Type    |      |
|          |     |                       | N/A  |     |       |                         | N/A  |
|          |     |                       |      | Yes | Surfa | ce Condition? (G/P)     | Good |
| trepler. | Y   |                       | '    | •   |       | , ,                     |      |