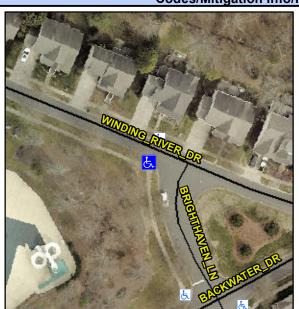

## **Access Compliance Report Public Rights-of-Way** (Curb Ramps)

Intersection ID: 29994 Main Street: BRIGHTHAVEN LN Cross Street: WINDING\_RIVER\_DR Location: ADA ID: 79BD6B6B6747 Ramp Type: Perp Initial Pass/Fail: Fail **Overall Compliance: No** Severity Score: 21.25

**Codes/Mitigation Info/Possible Solution** 

WINDING RIVER DR Street 1 Name Stop Condition-Street 2 None Street 2 Name N/A Stop Condition-Street 1 N/A Possible Solutions: Remove & Replace Entire Ramp. Surveyor Notes: N/A PROW/ADA: Not Found, R304.5.1, R304.2.2