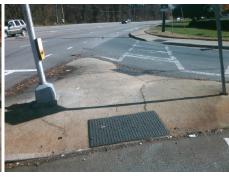

N/A

PROW/ADA:

R304.2.2

Total Cost: \$ 1850.00

Compliance Description <u>Data</u> Compliance Description Data No Ramp Slope (%) N/A Ramp Length (in) 53.0 16.1 Yes Ramp XSlope (%) Yes Ramp Width (in) 48.0 0.7 N/A N/A Flare Type LT N/A Flare Type RT N/A N/A N/A N/A Flare Slope RT (%) N/A Flare Slope LT (%) N/A Flare Traversable LT? N/A N/A Flare Traversable RT? N/A N/A N/A N/A **DWS Provided?** N/A Landing Length (in) N/A Landing Width (in) N/A N/A **DWS Contrast?** N/A N/A N/A N/A Landing Slope (%) DWS Length (in) N/A N/A Landing X Slope (%) N/A N/A DWS Full Width? N/A N/A Landing Curb? (Y/N) N/A N/A DWS Offset (in) N/A N/A N/A Shared Landing? N/A **Gutter Ponding?** N/A N/A Gutter Slope (%) N/A N/A Gutter Lip Ht (in) N/A N/A Gutter X Slope (%) N/A N/A Painted X Walk1? Yes N/A Painted X Walk2? N/A X Walk 1 Direction To NW X Walk 2 Direction N/A N/A 107.0 X Walk 1 Width (in) X Walk 2 Width (in) N/A X Walk 1 Slope (%) 0.9 X Walk 2 Slope (%) N/A X Walk 1 X Slope (%) 1.4 X Walk 2 X Slope (%) N/A N/A N/A Ramp inside XWalk2? Ramp inside XWalk1? Yes N/A Road Slope (%) N/A N/A Clear Space? N/A N/A Road X Slope (%) N/A Clear Space to XWalk (in) N/A N/A N/A Any Obstructions? N/A Storm Grate/Utility Hazard? N/A **Obstruction Type** Storm Grate/Utility Type N/A N/A Yes Surface Condition? (G/P) Good