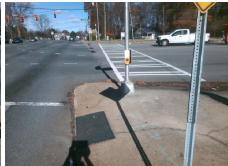

N/A

PROW/ADA:

R304.2.2

Total Cost: \$ 1850.00

Compliance Description <u>Data</u> Compliance Description Data No Ramp Slope (%) N/A Ramp Length (in) 53.0 16.1 Yes Ramp XSlope (%) Yes Ramp Width (in) 48.0 0.7 N/A N/A Flare Type LT N/A Flare Type RT N/A N/A N/A N/A Flare Slope RT (%) N/A Flare Slope LT (%) N/A Flare Traversable LT? N/A N/A Flare Traversable RT? N/A N/A N/A N/A **DWS Provided?** N/A Landing Length (in) N/A Landing Width (in) N/A N/A **DWS Contrast?** N/A N/A N/A N/A Landing Slope (%) DWS Length (in) N/A N/A Landing X Slope (%) N/A N/A DWS Full Width? N/A N/A Landing Curb? (Y/N) N/A N/A DWS Offset (in) N/A N/A N/A Shared Landing? N/A **Gutter Ponding?** N/A N/A Gutter Slope (%) N/A N/A Gutter Lip Ht (in) N/A N/A Gutter X Slope (%) N/A N/A Painted X Walk1? Yes N/A Painted X Walk2? N/A X Walk 1 Direction To NW X Walk 2 Direction N/A N/A 107.0 X Walk 1 Width (in) X Walk 2 Width (in) N/A X Walk 1 Slope (%) 0.9 X Walk 2 Slope (%) N/A X Walk 1 X Slope (%) 1.4 X Walk 2 X Slope (%) N/A N/A N/A Ramp inside XWalk2? Ramp inside XWalk1? Yes N/A Road Slope (%) N/A N/A Clear Space? N/A N/A Road X Slope (%) N/A Clear Space to XWalk (in) N/A N/A N/A Any Obstructions? N/A Storm Grate/Utility Hazard? N/A **Obstruction Type** Storm Grate/Utility Type N/A N/A Yes Surface Condition? (G/P) Good