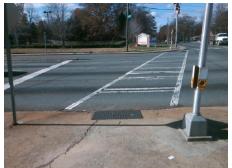

N/A

PROW/ADA:

R304.2.2

Total Cost: \$ 1850.00

Compliance Description <u>Data</u> Compliance Description Data No Ramp Slope (%) N/A Ramp Length (in) 53.0 16.1 Yes Ramp XSlope (%) Yes Ramp Width (in) 48.0 0.7 N/A N/A Flare Type LT N/A Flare Type RT N/A N/A N/A N/A Flare Slope RT (%) N/A Flare Slope LT (%) N/A Flare Traversable LT? N/A N/A Flare Traversable RT? N/A N/A N/A N/A **DWS Provided?** N/A Landing Length (in) N/A Landing Width (in) N/A N/A **DWS Contrast?** N/A N/A N/A N/A Landing Slope (%) DWS Length (in) N/A N/A Landing X Slope (%) N/A N/A DWS Full Width? N/A N/A Landing Curb? (Y/N) N/A N/A DWS Offset (in) N/A N/A N/A Shared Landing? N/A **Gutter Ponding?** N/A N/A Gutter Slope (%) N/A N/A Gutter Lip Ht (in) N/A N/A Gutter X Slope (%) N/A N/A Painted X Walk1? Yes N/A Painted X Walk2? N/A X Walk 1 Direction To NW X Walk 2 Direction N/A N/A 107.0 X Walk 1 Width (in) X Walk 2 Width (in) N/A X Walk 1 Slope (%) 0.9 X Walk 2 Slope (%) N/A X Walk 1 X Slope (%) 1.4 X Walk 2 X Slope (%) N/A N/A N/A Ramp inside XWalk2? Ramp inside XWalk1? Yes N/A Road Slope (%) N/A N/A Clear Space? N/A N/A Road X Slope (%) N/A Clear Space to XWalk (in) N/A N/A N/A Any Obstructions? N/A Storm Grate/Utility Hazard? N/A **Obstruction Type** Storm Grate/Utility Type N/A N/A Yes Surface Condition? (G/P) Good