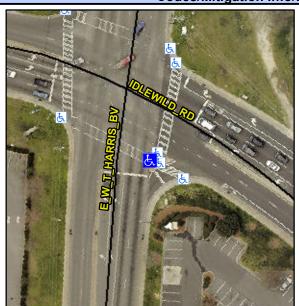

## Access Compliance Report Public Rights-of-Way (Curb Ramps)

Intersection ID: 16126 Main Street: E\_W\_T\_HARRIS\_BV Cross Street: IDLEWILD\_RD Location: SE

ADA ID: 79C3A3D929DB Ramp Type: Perp Initial Pass/Fail: Fail Overall Compliance: No Severity Score: 25

## Field Measurements/Component Compliance

Street 1 Name E W T HARRIS BV
Stop Condition-Street 2 Signal
Street 2 Name N/A
Stop Condition-Street 1 N/A

Possible Solutions:

Remove & Replace Entire Ramp.

Surveyor Notes: