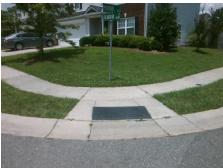

## Field Measurements/Component Compliance

Street 1 Name
Stop Condition-Street 2
Street 2 Name
Stop Condition-Street 1

PLANTAIN CT StopSign PICKEREL LN None Possible Solutions:

Remove & Replace Curb Ramp With
Two New Directional Ramps or
Equivalent.

Surveyor Notes:

N/A

PROW/ADA:
Not Found, R304.5.1

Total Cost: \$ 3200.00

| Compl | iance Description     | Data  | Comp | Data                        |       |
|-------|-----------------------|-------|------|-----------------------------|-------|
| N/A   | Ramp Length (in)      | 48.0  | Yes  | Ramp Slope (%)              | 7.1   |
| No    | Ramp Width (in)       | 39.5  | Yes  | Ramp XSlope (%)             | 1.0   |
| N/A   | Flare Type LT         | N/A   | N/A  | Flare Type RT               | N/A   |
| N/A   | Flare Slope LT (%)    | N/A   | N/A  | Flare Slope RT (%)          | N/A   |
| N/A   | Flare Traversable LT? | N/A   | N/A  | Flare Traversable RT?       | N/A   |
| N/A   | Landing Length (in)   | N/A   | N/A  | DWS Provided?               | N/A   |
| N/A   | Landing Width (in)    | N/A   | N/A  | DWS Contrast?               | N/A   |
| N/A   | Landing Slope (%)     | N/A   | N/A  | DWS Length (in)             | N/A   |
| N/A   | Landing X Slope (%)   | N/A   | N/A  | DWS Full Width?             | N/A   |
| N/A   | Landing Curb? (Y/N)   | N/A   | N/A  | DWS Offset (in)             | N/A   |
| N/A   | Shared Landing?       | N/A   |      |                             |       |
| N/A   | Gutter Ponding?       | N/A   | N/A  | Gutter Slope (%)            | N/A   |
| N/A   | Gutter Lip Ht (in)    | N/A   | N/A  | Gutter X Slope (%)          | N/A   |
| N/A   | Painted X Walk1?      | No    | N/A  | Painted X Walk2?            | No    |
|       | X Walk 1 Direction    | To SW |      | X Walk 2 Direction          | To SE |
| N/A   | X Walk 1 Width (in)   | N/A   | N/A  | X Walk 2 Width (in)         | N/A   |
|       | X Walk 1 Slope (%)    | 2.7   |      | X Walk 2 Slope (%)          | 0.8   |
|       | X Walk 1 X Slope (%)  | 0.8   |      | X Walk 2 X Slope (%)        | 2.9   |
| N/A   | Ramp inside XWalk1?   | N/A   | N/A  | Ramp inside XWalk2?         | N/A   |
|       | Road Slope (%)        | 3.1   | N/A  | Clear Space?                | N/A   |
|       | Road X Slope (%)      | 2.4   | N/A  | Clear Space to XWalk (in)   | N/A   |
| N/A   | Any Obstructions?     | N/A   | N/A  | Storm Grate/Utility Hazard? | N/A   |
|       | Obstruction Type      |       |      | Storm Grate/Utility Type    |       |
|       |                       | N/A   |      |                             | N/A   |