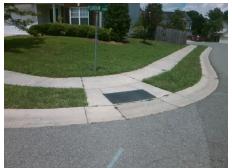

## Field Measurements/Component Compliance

Street 1 Name
Stop Condition-Street 2
Street 2 Name
Stop Condition-Street 1

PLANTAIN CT StopSign PICKEREL LN None Possible Solutions:

Remove & Replace Curb Ramp With
Two New Directional Ramps or
Equivalent.

Surveyor Notes:

N/A

PROW/ADA:
Not Found, R304.5.1

Total Cost: \$ 3200.00

| Compl | iance Description     | Data  | Comp | Data                        |       |
|-------|-----------------------|-------|------|-----------------------------|-------|
| N/A   | Ramp Length (in)      | 48.0  | Yes  | Ramp Slope (%)              | 7.1   |
| No    | Ramp Width (in)       | 39.5  | Yes  | Ramp XSlope (%)             | 1.0   |
| N/A   | Flare Type LT         | N/A   | N/A  | Flare Type RT               | N/A   |
| N/A   | Flare Slope LT (%)    | N/A   | N/A  | Flare Slope RT (%)          | N/A   |
| N/A   | Flare Traversable LT? | N/A   | N/A  | Flare Traversable RT?       | N/A   |
| N/A   | Landing Length (in)   | N/A   | N/A  | DWS Provided?               | N/A   |
| N/A   | Landing Width (in)    | N/A   | N/A  | DWS Contrast?               | N/A   |
| N/A   | Landing Slope (%)     | N/A   | N/A  | DWS Length (in)             | N/A   |
| N/A   | Landing X Slope (%)   | N/A   | N/A  | DWS Full Width?             | N/A   |
| N/A   | Landing Curb? (Y/N)   | N/A   | N/A  | DWS Offset (in)             | N/A   |
| N/A   | Shared Landing?       | N/A   |      |                             |       |
| N/A   | Gutter Ponding?       | N/A   | N/A  | Gutter Slope (%)            | N/A   |
| N/A   | Gutter Lip Ht (in)    | N/A   | N/A  | Gutter X Slope (%)          | N/A   |
| N/A   | Painted X Walk1?      | No    | N/A  | Painted X Walk2?            | No    |
|       | X Walk 1 Direction    | To SW |      | X Walk 2 Direction          | To SE |
| N/A   | X Walk 1 Width (in)   | N/A   | N/A  | X Walk 2 Width (in)         | N/A   |
|       | X Walk 1 Slope (%)    | 2.7   |      | X Walk 2 Slope (%)          | 0.8   |
|       | X Walk 1 X Slope (%)  | 0.8   |      | X Walk 2 X Slope (%)        | 2.9   |
| N/A   | Ramp inside XWalk1?   | N/A   | N/A  | Ramp inside XWalk2?         | N/A   |
|       | Road Slope (%)        | 3.1   | N/A  | Clear Space?                | N/A   |
|       | Road X Slope (%)      | 2.4   | N/A  | Clear Space to XWalk (in)   | N/A   |
| N/A   | Any Obstructions?     | N/A   | N/A  | Storm Grate/Utility Hazard? | N/A   |
|       | Obstruction Type      |       |      | Storm Grate/Utility Type    |       |
|       |                       | N/A   |      |                             | N/A   |