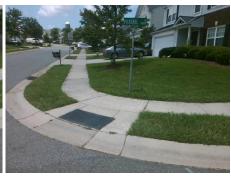

## Field Measurements/Component Compliance

Street 1 Name
Stop Condition-Street 2
Street 2 Name
Stop Condition-Street 1

PLANTAIN CT StopSign PICKEREL LN None Possible Solutions:

Remove & Replace Curb Ramp With
Two New Directional Ramps or
Equivalent.

Surveyor Notes:

N/A

PROW/ADA:
Not Found, R304.5.1

Total Cost: \$ 3200.00

| Compl | iance Description     | Data  | Comp | Data                        |       |
|-------|-----------------------|-------|------|-----------------------------|-------|
| N/A   | Ramp Length (in)      | 48.0  | Yes  | Ramp Slope (%)              | 7.1   |
| No    | Ramp Width (in)       | 39.5  | Yes  | Ramp XSlope (%)             | 1.0   |
| N/A   | Flare Type LT         | N/A   | N/A  | Flare Type RT               | N/A   |
| N/A   | Flare Slope LT (%)    | N/A   | N/A  | Flare Slope RT (%)          | N/A   |
| N/A   | Flare Traversable LT? | N/A   | N/A  | Flare Traversable RT?       | N/A   |
| N/A   | Landing Length (in)   | N/A   | N/A  | DWS Provided?               | N/A   |
| N/A   | Landing Width (in)    | N/A   | N/A  | DWS Contrast?               | N/A   |
| N/A   | Landing Slope (%)     | N/A   | N/A  | DWS Length (in)             | N/A   |
| N/A   | Landing X Slope (%)   | N/A   | N/A  | DWS Full Width?             | N/A   |
| N/A   | Landing Curb? (Y/N)   | N/A   | N/A  | DWS Offset (in)             | N/A   |
| N/A   | Shared Landing?       | N/A   |      |                             |       |
| N/A   | Gutter Ponding?       | N/A   | N/A  | Gutter Slope (%)            | N/A   |
| N/A   | Gutter Lip Ht (in)    | N/A   | N/A  | Gutter X Slope (%)          | N/A   |
| N/A   | Painted X Walk1?      | No    | N/A  | Painted X Walk2?            | No    |
|       | X Walk 1 Direction    | To SW |      | X Walk 2 Direction          | To SE |
| N/A   | X Walk 1 Width (in)   | N/A   | N/A  | X Walk 2 Width (in)         | N/A   |
|       | X Walk 1 Slope (%)    | 2.7   |      | X Walk 2 Slope (%)          | 0.8   |
|       | X Walk 1 X Slope (%)  | 0.8   |      | X Walk 2 X Slope (%)        | 2.9   |
| N/A   | Ramp inside XWalk1?   | N/A   | N/A  | Ramp inside XWalk2?         | N/A   |
|       | Road Slope (%)        | 3.1   | N/A  | Clear Space?                | N/A   |
|       | Road X Slope (%)      | 2.4   | N/A  | Clear Space to XWalk (in)   | N/A   |
| N/A   | Any Obstructions?     | N/A   | N/A  | Storm Grate/Utility Hazard? | N/A   |
|       | Obstruction Type      |       |      | Storm Grate/Utility Type    |       |
|       |                       | N/A   |      |                             | N/A   |