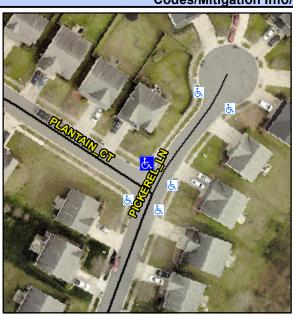

## Access Compliance Report Public Rights-of-Way (Curb Ramps)

Intersection ID: 42718 Main Street: PICKEREL\_LN Cross Street: PLANTAIN\_CT Location: N

ADA ID: 79C49BB1B7AA Ramp Type: PerpDiag Initial Pass/Fail: Fail Overall Compliance: No Severity Score: 8.75

## Field Measurements/Component Compliance

Street 1 Name
Stop Condition-Street 2
Street 2 Name
Stop Condition-Street 1

PLANTAIN CT StopSign PICKEREL LN None Possible Solutions:

Remove & Replace Curb Ramp With
Two New Directional Ramps or
Equivalent.