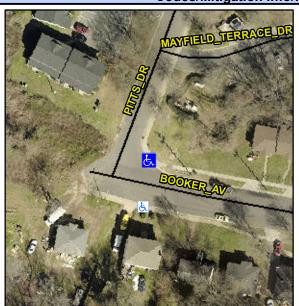

## **Access Compliance Report Public Rights-of-Way** (Curb Ramps)

Data

7.5

5.5

N/A

Good

Main Street: BOOKER AV Location: Intersection ID: 9176 **Cross Street: PITTS DR** NE Initial Pass/Fail: Fail **Overall Compliance: No** ADA ID: 79C5651C0943 Ramp Type: Perp Severity Score: 21.25