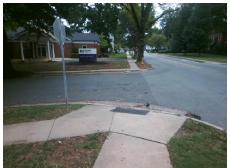

## Access Compliance Report Public Rights-of-Way (Curb Ramps)

Intersection ID: 14141 Main Street: GREENWAY\_AV Cross Street: N\_CASWELL\_RD Location: W

ADA ID: 79C716B52975 Ramp Type: PerpDiag Initial Pass/Fail: Fail Overall Compliance: No Severity Score: 26.25

## Field Measurements/Component Compliance

Street 1 Name
Stop Condition-Street 2
Street 2 Name
Stop Condition-Street 1

N CASWELL RD None GREENWAY AV StopSign Possible Solutions:

Remove & Replace Curb Ramp With Two New Directional Ramps or Equivalent.