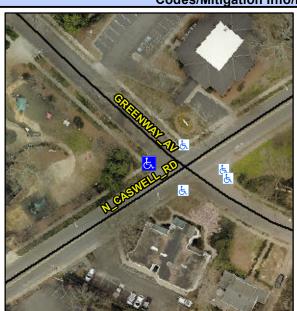

## Access Compliance Report Public Rights-of-Way (Curb Ramps)

Intersection ID: 14141 Main Street: GREENWAY\_AV Cross Street: N\_CASWELL\_RD Location: W

ADA ID: 79C716B52975 Ramp Type: PerpDiag Initial Pass/Fail: Fail Overall Compliance: No Severity Score: 26.25