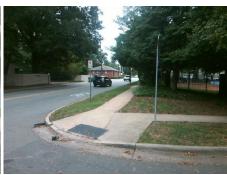

## Access Compliance Report Public Rights-of-Way (Curb Ramps)

Intersection ID: 14141 Main Street: GREENWAY\_AV Cross Street: N\_CASWELL\_RD Location: W

ADA ID: 79C716B52975 Ramp Type: PerpDiag Initial Pass/Fail: Fail Overall Compliance: No Severity Score: 26.25

## Field Measurements/Component Compliance

Street 1 Name
Stop Condition-Street 2
Street 2 Name
Stop Condition-Street 1

N CASWELL RD None GREENWAY AV StopSign Possible Solutions:

Remove & Replace Curb Ramp With Two New Directional Ramps or Equivalent.