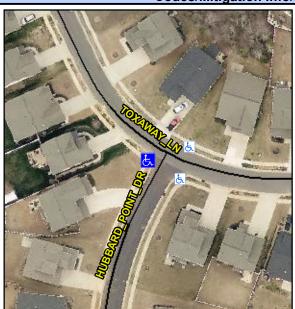

## Access Compliance Report Public Rights-of-Way (Curb Ramps)

Data

Intersection ID: 49241 Main Street: HUBBARD\_POINT\_DR Cross Street: TOXAWAY\_LN Location: W

ADA ID: 79CB2BAFB47F Ramp Type: PerpDiag Initial Pass/Fail: Fail Overall Compliance: No Severity Score: 35

Compliance Description

Codes/Mitigation Info/Possible Solution

Field Measurements/Component Compliance

Compliance Description

Data

Street 1 Name HUBBARD POINT DR
Stop Condition-Street 2 StopSign
Street 2 Name TOXAWAY CT
Stop Condition-Street 1 None