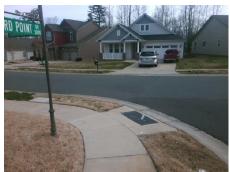

## Access Compliance Report Public Rights-of-Way (Curb Ramps)

Data

Intersection ID: 49241 Main Street: HUBBARD\_POINT\_DR Cross Street: TOXAWAY\_LN Location: W

ADA ID: 79CB2BAFB47F Ramp Type: PerpDiag Initial Pass/Fail: Fail Overall Compliance: No Severity Score: 35

Possible Solutions:

Remove & Replace Curb Ramp With Two New Directional Ramps or Equivalent.

Surveyor Notes:

N/A

PROW/ADA:

Not Found, R304.5.1, R304.2.2, R304.5.3

Total Cost: \$ 3200.00

No Ramp Slope (%) N/A Ramp Length (in) 48.0 20.0 No Ramp XSlope (%) No Ramp Width (in) 46.0 3.0 N/A N/A Flare Type LT N/A Flare Type RT N/A N/A N/A N/A Flare Slope RT (%) N/A Flare Slope LT (%) N/A Flare Traversable LT? N/A N/A Flare Traversable RT? N/A N/A N/A N/A **DWS Provided?** N/A Landing Length (in) N/A Landing Width (in) N/A N/A **DWS Contrast?** N/A N/A N/A N/A Landing Slope (%) DWS Length (in) N/A N/A Landing X Slope (%) N/A N/A DWS Full Width? N/A N/A Landing Curb? (Y/N) N/A N/A DWS Offset (in) N/A N/A N/A Shared Landing? N/A **Gutter Ponding?** N/A N/A Gutter Slope (%) N/A N/A Gutter Lip Ht (in) N/A N/A Gutter X Slope (%) N/A N/A Painted X Walk1? No N/A Painted X Walk2? No X Walk 1 Direction To SE X Walk 2 Direction To NE N/A N/A N/A X Walk 1 Width (in) X Walk 2 Width (in) X Walk 1 Slope (%) 6.9 X Walk 2 Slope (%) 2.2 X Walk 1 X Slope (%) 1.2 X Walk 2 X Slope (%) 2.8 N/A N/A N/A Ramp inside XWalk2? N/A Ramp inside XWalk1? Road Slope (%) 2.9 N/A Clear Space? N/A N/A Road X Slope (%) 4.9 Clear Space to XWalk (in) N/A N/A N/A N/A Any Obstructions? Storm Grate/Utility Hazard? N/A **Obstruction Type** Storm Grate/Utility Type N/A N/A Yes Surface Condition? (G/P) Good