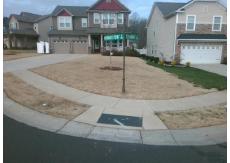

## Access Compliance Report Public Rights-of-Way (Curb Ramps)

Data

Intersection ID: 49241 Main Street: HUBBARD\_POINT\_DR Cross Street: TOXAWAY\_LN Location: W

ADA ID: 79CB2BAFB47F Ramp Type: PerpDiag Initial Pass/Fail: Fail Overall Compliance: No Severity Score: 35

Possible Solutions:

Remove & Replace Curb Ramp With Two New Directional Ramps or Equivalent.

Surveyor Notes:

N/A

PROW/ADA:

Not Found, R304.5.1, R304.2.2, R304.5.3

Total Cost: \$ 3200.00

No Ramp Slope (%) N/A Ramp Length (in) 48.0 20.0 No Ramp XSlope (%) No Ramp Width (in) 46.0 3.0 N/A N/A Flare Type LT N/A Flare Type RT N/A N/A N/A N/A Flare Slope RT (%) N/A Flare Slope LT (%) N/A Flare Traversable LT? N/A N/A Flare Traversable RT? N/A N/A N/A N/A **DWS Provided?** N/A Landing Length (in) N/A Landing Width (in) N/A N/A **DWS Contrast?** N/A N/A N/A N/A Landing Slope (%) DWS Length (in) N/A N/A Landing X Slope (%) N/A N/A DWS Full Width? N/A N/A Landing Curb? (Y/N) N/A N/A DWS Offset (in) N/A N/A N/A Shared Landing? N/A **Gutter Ponding?** N/A N/A Gutter Slope (%) N/A N/A Gutter Lip Ht (in) N/A N/A Gutter X Slope (%) N/A N/A Painted X Walk1? No N/A Painted X Walk2? No X Walk 1 Direction To SE X Walk 2 Direction To NE N/A N/A N/A X Walk 1 Width (in) X Walk 2 Width (in) X Walk 1 Slope (%) 6.9 X Walk 2 Slope (%) 2.2 X Walk 1 X Slope (%) 1.2 X Walk 2 X Slope (%) 2.8 N/A N/A N/A Ramp inside XWalk2? N/A Ramp inside XWalk1? Road Slope (%) 2.9 N/A Clear Space? N/A N/A Road X Slope (%) 4.9 Clear Space to XWalk (in) N/A N/A N/A N/A Any Obstructions? Storm Grate/Utility Hazard? N/A **Obstruction Type** Storm Grate/Utility Type N/A N/A Yes Surface Condition? (G/P) Good