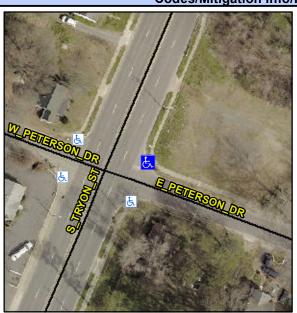

## Access Compliance Report Public Rights-of-Way (Curb Ramps)

Intersection ID: 16305 Main Street: E\_PETERSON\_DR Cross Street: S\_TRYON\_ST Location: NE

ADA ID: 79D13C764FA0 Ramp Type: PerpDiag Initial Pass/Fail: Fail Overall Compliance: No Severity Score: 30