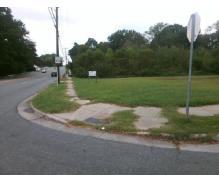

## Access Compliance Report Public Rights-of-Way (Curb Ramps)

Intersection ID: 16305 Main Street: E\_PETERSON\_DR Cross Street: S\_TRYON\_ST Location: NE

ADA ID: 79D13C764FA0 Ramp Type: PerpDiag Initial Pass/Fail: Fail Overall Compliance: No Severity Score: 30

## Field Measurements/Component Compliance

Street 1 Name
Stop Condition-Street 2
Street 2 Name
Stop Condition-Street 1

S TRYON ST None E PETERSON DR StopSign Possible Solutions:

Remove & Replace Curb Ramp With Two New Directional Ramps or Equivalent.