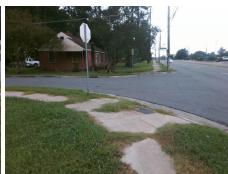

## Access Compliance Report Public Rights-of-Way (Curb Ramps)

Intersection ID: 16305 Main Street: E\_PETERSON\_DR Cross Street: S\_TRYON\_ST Location: NE

ADA ID: 79D13C764FA0 Ramp Type: PerpDiag Initial Pass/Fail: Fail Overall Compliance: No Severity Score: 30

## Field Measurements/Component Compliance

Street 1 Name
Stop Condition-Street 2
Street 2 Name
Stop Condition-Street 1

S TRYON ST None E PETERSON DR StopSign Possible Solutions:

Remove & Replace Curb Ramp With Two New Directional Ramps or Equivalent.