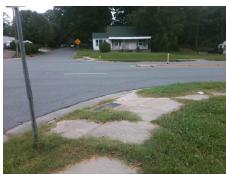

## Access Compliance Report Public Rights-of-Way (Curb Ramps)

Intersection ID: 16305 Main Street: E\_PETERSON\_DR Cross Street: S\_TRYON\_ST Location: NE

ADA ID: 79D13C764FA0 Ramp Type: PerpDiag Initial Pass/Fail: Fail Overall Compliance: No Severity Score: 30

## Field Measurements/Component Compliance

Street 1 Name
Stop Condition-Street 2
Street 2 Name
Stop Condition-Street 1

S TRYON ST None E PETERSON DR StopSign Possible Solutions:

Remove & Replace Curb Ramp With Two New Directional Ramps or Equivalent.