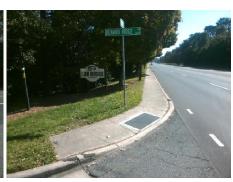

## Access Compliance Report Public Rights-of-Way (Curb Ramps)

Intersection ID: N/A Main Street: MONROE\_RD Cross Street: RENARD\_RIDGE\_RD Location: SE

ADA ID: 79D47710C1CC Ramp Type: PerpDiag Initial Pass/Fail: Fail Overall Compliance: No Severity Score: 13.75

## Field Measurements/Component Compliance

Street 1 Name
Stop Condition-Street 2
Street 2 Name
Stop Condition-Street 1

RENARD RIDGE RD StopSign MONROE RD None Possible Solutions:

Remove & Replace Curb Ramp With Two New Directional Ramps or Equivalent.

Surveyor Notes:

N/A

PROW/ADA:

Not Found, R304.2.2, R304.5.3

Total Cost: \$ 3200.00

| r leid Measurements/Component Compnance |                       |       |                        |                             |       |
|-----------------------------------------|-----------------------|-------|------------------------|-----------------------------|-------|
| Compliance Description                  |                       | Data  | Compliance Description |                             | Data  |
| N/A                                     | Ramp Length (in)      | 49.0  | No                     | Ramp Slope (%)              | 9.0   |
| Yes                                     | Ramp Width (in)       | 61.0  | No                     | Ramp XSlope (%)             | 3.2   |
| N/A                                     | Flare Type LT         | N/A   | N/A                    | Flare Type RT               | N/A   |
| N/A                                     | Flare Slope LT (%)    | N/A   | N/A                    | Flare Slope RT (%)          | N/A   |
| N/A                                     | Flare Traversable LT? | N/A   | N/A                    | Flare Traversable RT?       | N/A   |
| N/A                                     | Landing Length (in)   | N/A   | N/A                    | DWS Provided?               | N/A   |
| N/A                                     | Landing Width (in)    | N/A   | N/A                    | DWS Contrast?               | N/A   |
| N/A                                     | Landing Slope (%)     | N/A   | N/A                    | DWS Length (in)             | N/A   |
| N/A                                     | Landing X Slope (%)   | N/A   | N/A                    | DWS Full Width?             | N/A   |
| N/A                                     | Landing Curb? (Y/N)   | N/A   | N/A                    | DWS Offset (in)             | N/A   |
| N/A                                     | Shared Landing?       | N/A   |                        |                             |       |
| N/A                                     | Gutter Ponding?       | N/A   | N/A                    | Gutter Slope (%)            | N/A   |
| N/A                                     | Gutter Lip Ht (in)    | N/A   | N/A                    | Gutter X Slope (%)          | N/A   |
| N/A                                     | Painted X Walk1?      | No    | N/A                    | Painted X Walk2?            | No    |
|                                         | X Walk 1 Direction    | To NW |                        | X Walk 2 Direction          | To SW |
| N/A                                     | X Walk 1 Width (in)   | N/A   | N/A                    | X Walk 2 Width (in)         | N/A   |
|                                         | X Walk 1 Slope (%)    | 4.5   |                        | X Walk 2 Slope (%)          | 12.7  |
|                                         | X Walk 1 X Slope (%)  | 8.2   |                        | X Walk 2 X Slope (%)        | 0.7   |
| N/A                                     | Ramp inside XWalk1?   | N/A   | N/A                    | Ramp inside XWalk2?         | N/A   |
|                                         | Road Slope (%)        | 2.3   | N/A                    | Clear Space?                | N/A   |
|                                         | Road X Slope (%)      | 12.0  | N/A                    | Clear Space to XWalk (in)   | N/A   |
| N/A                                     | Any Obstructions?     | N/A   | N/A                    | Storm Grate/Utility Hazard? | N/A   |
|                                         | Obstruction Type      |       |                        | Storm Grate/Utility Type    |       |
|                                         |                       | N/A   |                        |                             | N/A   |