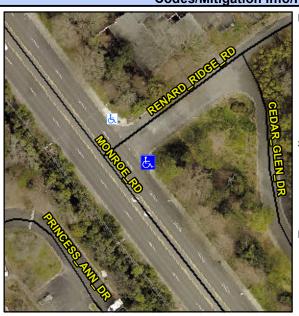

## Access Compliance Report Public Rights-of-Way (Curb Ramps)

Intersection ID: N/A Main Street: MONROE\_RD Cross Street: RENARD\_RIDGE\_RD Location: SE

ADA ID: 79D47710C1CC Ramp Type: PerpDiag Initial Pass/Fail: Fail Overall Compliance: No Severity Score: 13.75

## Field Measurements/Component Compliance

Street 1 Name
Stop Condition-Street 2
Street 2 Name
Stop Condition-Street 1

RENARD RIDGE RD StopSign MONROE RD None Possible Solutions:

Remove & Replace Curb Ramp With Two New Directional Ramps or Equivalent.