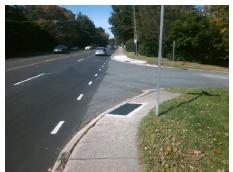

## Access Compliance Report Public Rights-of-Way (Curb Ramps)

Intersection ID: N/A Main Street: MONROE\_RD Cross Street: RENARD\_RIDGE\_RD Location: SE

ADA ID: 79D47710C1CC Ramp Type: PerpDiag Initial Pass/Fail: Fail Overall Compliance: No Severity Score: 13.75

## Field Measurements/Component Compliance

Street 1 Name
Stop Condition-Street 2
Street 2 Name
Stop Condition-Street 1

RENARD RIDGE RD StopSign MONROE RD None Possible Solutions:

Remove & Replace Curb Ramp With Two New Directional Ramps or Equivalent.

Surveyor Notes:

N/A

PROW/ADA:

Not Found, R304.2.2, R304.5.3

Total Cost: \$ 3200.00

| r leid Measurements/Component Compnance |                       |       |                        |                             |       |
|-----------------------------------------|-----------------------|-------|------------------------|-----------------------------|-------|
| Compliance Description                  |                       | Data  | Compliance Description |                             | Data  |
| N/A                                     | Ramp Length (in)      | 49.0  | No                     | Ramp Slope (%)              | 9.0   |
| Yes                                     | Ramp Width (in)       | 61.0  | No                     | Ramp XSlope (%)             | 3.2   |
| N/A                                     | Flare Type LT         | N/A   | N/A                    | Flare Type RT               | N/A   |
| N/A                                     | Flare Slope LT (%)    | N/A   | N/A                    | Flare Slope RT (%)          | N/A   |
| N/A                                     | Flare Traversable LT? | N/A   | N/A                    | Flare Traversable RT?       | N/A   |
| N/A                                     | Landing Length (in)   | N/A   | N/A                    | DWS Provided?               | N/A   |
| N/A                                     | Landing Width (in)    | N/A   | N/A                    | DWS Contrast?               | N/A   |
| N/A                                     | Landing Slope (%)     | N/A   | N/A                    | DWS Length (in)             | N/A   |
| N/A                                     | Landing X Slope (%)   | N/A   | N/A                    | DWS Full Width?             | N/A   |
| N/A                                     | Landing Curb? (Y/N)   | N/A   | N/A                    | DWS Offset (in)             | N/A   |
| N/A                                     | Shared Landing?       | N/A   |                        |                             |       |
| N/A                                     | Gutter Ponding?       | N/A   | N/A                    | Gutter Slope (%)            | N/A   |
| N/A                                     | Gutter Lip Ht (in)    | N/A   | N/A                    | Gutter X Slope (%)          | N/A   |
| N/A                                     | Painted X Walk1?      | No    | N/A                    | Painted X Walk2?            | No    |
|                                         | X Walk 1 Direction    | To NW |                        | X Walk 2 Direction          | To SW |
| N/A                                     | X Walk 1 Width (in)   | N/A   | N/A                    | X Walk 2 Width (in)         | N/A   |
|                                         | X Walk 1 Slope (%)    | 4.5   |                        | X Walk 2 Slope (%)          | 12.7  |
|                                         | X Walk 1 X Slope (%)  | 8.2   |                        | X Walk 2 X Slope (%)        | 0.7   |
| N/A                                     | Ramp inside XWalk1?   | N/A   | N/A                    | Ramp inside XWalk2?         | N/A   |
|                                         | Road Slope (%)        | 2.3   | N/A                    | Clear Space?                | N/A   |
|                                         | Road X Slope (%)      | 12.0  | N/A                    | Clear Space to XWalk (in)   | N/A   |
| N/A                                     | Any Obstructions?     | N/A   | N/A                    | Storm Grate/Utility Hazard? | N/A   |
|                                         | Obstruction Type      |       |                        | Storm Grate/Utility Type    |       |
|                                         |                       | N/A   |                        |                             | N/A   |