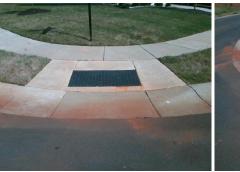

## Access Compliance Report Public Rights-of-Way (Curb Ramps)

| Intersection ID: 53298                                                                                          | 298 Main Street: NELSON_RIDGE_RD |                              |         | Cross Street: SYDNEY_MAE_LN                   |                       |       |                             | Location:                   | NW   |
|-----------------------------------------------------------------------------------------------------------------|----------------------------------|------------------------------|---------|-----------------------------------------------|-----------------------|-------|-----------------------------|-----------------------------|------|
| ADA ID: 79D761AB5693                                                                                            | Ramp Type: PerpDiag              |                              |         | Initial Pass/Fail: Fail Overall Compliance: N |                       |       |                             | o Severity Score:           | 8.75 |
| Codes/Mitigation Info/Possible Solution                                                                         |                                  |                              |         | Field Measurements/Component Compliance       |                       |       |                             |                             |      |
|                                                                                                                 |                                  | Possible Solutions:          |         | Compliance Description                        |                       |       | Data Compliance Description |                             |      |
| and the                                                                                                         |                                  | Remove & Replace Curb Ramp   | With    | N/A                                           | Ramp Length (in)      | 48.0  | Yes                         | Ramp Slope (%)              | 8.1  |
|                                                                                                                 |                                  | Two New Directional Ramps or |         | No                                            | Ramp Width (in)       | 47.0  | Yes                         | Ramp XSlope (%)             | 1.1  |
|                                                                                                                 |                                  | Equivalent.                  |         | N/A                                           | Flare Type LT         | N/A   | N/A                         | Flare Type RT               | N/A  |
| How A Look to                                                                                                   |                                  | 4                            |         | N/A                                           | Flare Slope LT (%)    | N/A   | N/A                         | Flare Slope RT (%)          | N/A  |
| Strand Da                                                                                                       |                                  |                              |         | N/A                                           | Flare Traversable LT? | N/A   | N/A                         | Flare Traversable RT?       | N/A  |
|                                                                                                                 |                                  | •                            |         | N/A                                           | Landing Length (in)   | N/A   | N/A                         | DWS Provided?               | N/A  |
| MELSON RIDER -                                                                                                  |                                  | Surveyor Notes:              |         | N/A                                           | Landing Width (in)    | N/A   | N/A                         | DWS Contrast?               | N/A  |
|                                                                                                                 |                                  | N/A                          |         | N/A                                           | Landing Slope (%)     | N/A   | N/A                         | DWS Length (in)             | N/A  |
|                                                                                                                 |                                  |                              |         | N/A                                           | Landing X Slope (%)   | N/A   | N/A                         | DWS Full Width?             | N/A  |
| the second se |                                  |                              |         | N/A                                           | Landing Curb? (Y/N)   | N/A   | N/A                         | DWS Offset (in)             | N/A  |
| A Station of                                                                                                    | a service                        |                              |         | N/A                                           | Shared Landing?       | N/A   |                             |                             |      |
|                                                                                                                 | TT AND                           | PROW/ADA:                    |         | N/A                                           | Gutter Ponding?       | N/A   | N/A                         | Gutter Slope (%)            | N/A  |
|                                                                                                                 |                                  | Not Found, R304.5.1          |         | N/A                                           | Gutter Lip Ht (in)    | N/A   | N/A                         | Gutter X Slope (%)          | N/A  |
|                                                                                                                 |                                  |                              |         | N/A                                           | Painted X Walk1?      | No    | N/A                         | Painted X Walk2?            | No   |
|                                                                                                                 |                                  |                              |         |                                               | X Walk 1 Direction    | To SW |                             | X Walk 2 Direction          | To E |
|                                                                                                                 |                                  |                              | N/A     | X Walk 1 Width (in)                           | N/A                   | N/A   | X Walk 2 Width (in)         | N/A                         |      |
| Street 1 Name                                                                                                   | NELSON RIDGE RD                  | -                            |         |                                               | X Walk 1 Slope (%)    | 2.7   |                             | X Walk 2 Slope (%)          | 3.0  |
| Stop Condition-Street 2                                                                                         | StopSign                         |                              |         |                                               | X Walk 1 X Slope (%)  | 2.5   |                             | X Walk 2 X Slope (%)        | 3.8  |
| Street 2 Name                                                                                                   | SYDNEY MAE LN                    |                              |         | N/A                                           | Ramp inside XWalk1?   | N/A   | N/A                         | Ramp inside XWalk2?         | N/A  |
| Stop Condition-Street 1                                                                                         | None                             |                              |         |                                               | Road Slope (%)        | 3.0   | N/A                         | Clear Space?                | N/A  |
|                                                                                                                 |                                  |                              |         |                                               | Road X Slope (%)      | 5.9   | N/A                         | Clear Space to XWalk (in)   | N/A  |
|                                                                                                                 |                                  |                              |         | N/A                                           | Any Obstructions?     | N/A   | N/A                         | Storm Grate/Utility Hazard? | N/A  |
|                                                                                                                 |                                  | Total Cost: \$               | 3200.00 |                                               | Obstruction Type      |       |                             | Storm Grate/Utility Type    |      |
| 1                                                                                                               |                                  |                              |         |                                               |                       | N/A   |                             |                             | N/A  |
|                                                                                                                 |                                  |                              |         |                                               |                       |       |                             |                             |      |