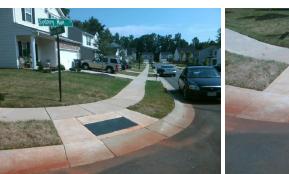

## Access Compliance Report Public Rights-of-Way (Curb Ramps)

| Intersection ID: 53298                                                                                          | 298 Main Street: NELSON_RIDGE_RD |                              |         | Cross Street: SYDNEY_MAE_LN                   |                       |       |                             | Location:                   | NW   |
|-----------------------------------------------------------------------------------------------------------------|----------------------------------|------------------------------|---------|-----------------------------------------------|-----------------------|-------|-----------------------------|-----------------------------|------|
| ADA ID: 79D761AB5693                                                                                            | Ramp Type: PerpDiag              |                              |         | Initial Pass/Fail: Fail Overall Compliance: N |                       |       |                             | o Severity Score:           | 8.75 |
| Codes/Mitigation Info/Possible Solution                                                                         |                                  |                              |         | Field Measurements/Component Compliance       |                       |       |                             |                             |      |
|                                                                                                                 |                                  | Possible Solutions:          |         | Compliance Description                        |                       |       | Data Compliance Description |                             |      |
| and the                                                                                                         |                                  | Remove & Replace Curb Ramp   | With    | N/A                                           | Ramp Length (in)      | 48.0  | Yes                         | Ramp Slope (%)              | 8.1  |
|                                                                                                                 |                                  | Two New Directional Ramps or |         | No                                            | Ramp Width (in)       | 47.0  | Yes                         | Ramp XSlope (%)             | 1.1  |
|                                                                                                                 |                                  | Equivalent.                  |         | N/A                                           | Flare Type LT         | N/A   | N/A                         | Flare Type RT               | N/A  |
| How A Look to                                                                                                   |                                  | 4                            |         | N/A                                           | Flare Slope LT (%)    | N/A   | N/A                         | Flare Slope RT (%)          | N/A  |
| Strand Da                                                                                                       |                                  |                              |         | N/A                                           | Flare Traversable LT? | N/A   | N/A                         | Flare Traversable RT?       | N/A  |
|                                                                                                                 |                                  | •                            |         | N/A                                           | Landing Length (in)   | N/A   | N/A                         | DWS Provided?               | N/A  |
| MELSON RIDER -                                                                                                  |                                  | Surveyor Notes:              |         | N/A                                           | Landing Width (in)    | N/A   | N/A                         | DWS Contrast?               | N/A  |
|                                                                                                                 |                                  | N/A                          |         | N/A                                           | Landing Slope (%)     | N/A   | N/A                         | DWS Length (in)             | N/A  |
|                                                                                                                 |                                  |                              |         | N/A                                           | Landing X Slope (%)   | N/A   | N/A                         | DWS Full Width?             | N/A  |
| the second se |                                  |                              |         | N/A                                           | Landing Curb? (Y/N)   | N/A   | N/A                         | DWS Offset (in)             | N/A  |
| A Station of                                                                                                    | a service                        |                              |         | N/A                                           | Shared Landing?       | N/A   |                             |                             |      |
|                                                                                                                 | TT AND                           | PROW/ADA:                    |         | N/A                                           | Gutter Ponding?       | N/A   | N/A                         | Gutter Slope (%)            | N/A  |
|                                                                                                                 |                                  | Not Found, R304.5.1          |         | N/A                                           | Gutter Lip Ht (in)    | N/A   | N/A                         | Gutter X Slope (%)          | N/A  |
|                                                                                                                 |                                  |                              |         | N/A                                           | Painted X Walk1?      | No    | N/A                         | Painted X Walk2?            | No   |
|                                                                                                                 |                                  |                              |         |                                               | X Walk 1 Direction    | To SW |                             | X Walk 2 Direction          | To E |
|                                                                                                                 |                                  |                              | N/A     | X Walk 1 Width (in)                           | N/A                   | N/A   | X Walk 2 Width (in)         | N/A                         |      |
| Street 1 Name                                                                                                   | NELSON RIDGE RD                  | -                            |         |                                               | X Walk 1 Slope (%)    | 2.7   |                             | X Walk 2 Slope (%)          | 3.0  |
| Stop Condition-Street 2                                                                                         | StopSign                         |                              |         |                                               | X Walk 1 X Slope (%)  | 2.5   |                             | X Walk 2 X Slope (%)        | 3.8  |
| Street 2 Name                                                                                                   | SYDNEY MAE LN                    |                              |         | N/A                                           | Ramp inside XWalk1?   | N/A   | N/A                         | Ramp inside XWalk2?         | N/A  |
| Stop Condition-Street 1                                                                                         | None                             |                              |         |                                               | Road Slope (%)        | 3.0   | N/A                         | Clear Space?                | N/A  |
|                                                                                                                 |                                  |                              |         |                                               | Road X Slope (%)      | 5.9   | N/A                         | Clear Space to XWalk (in)   | N/A  |
|                                                                                                                 |                                  |                              |         | N/A                                           | Any Obstructions?     | N/A   | N/A                         | Storm Grate/Utility Hazard? | N/A  |
|                                                                                                                 |                                  | Total Cost: \$               | 3200.00 |                                               | Obstruction Type      |       |                             | Storm Grate/Utility Type    |      |
| 1                                                                                                               |                                  |                              |         |                                               |                       | N/A   |                             |                             | N/A  |
|                                                                                                                 |                                  |                              |         |                                               |                       |       |                             |                             |      |