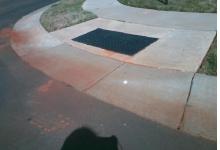

## Access Compliance Report Public Rights-of-Way (Curb Ramps)

| Intersection ID: 53298                                                                                          | 298 Main Street: NELSON_RIDGE_RD |                              |         | Cross Street: SYDNEY_MAE_LN                   |                       |       |                             | Location:                   | NW   |
|-----------------------------------------------------------------------------------------------------------------|----------------------------------|------------------------------|---------|-----------------------------------------------|-----------------------|-------|-----------------------------|-----------------------------|------|
| ADA ID: 79D761AB5693                                                                                            | Ramp Type: PerpDiag              |                              |         | Initial Pass/Fail: Fail Overall Compliance: N |                       |       |                             | o Severity Score:           | 8.75 |
| Codes/Mitigation Info/Possible Solution                                                                         |                                  |                              |         | Field Measurements/Component Compliance       |                       |       |                             |                             |      |
|                                                                                                                 |                                  | Possible Solutions:          |         | Compliance Description                        |                       |       | Data Compliance Description |                             |      |
| and the                                                                                                         |                                  | Remove & Replace Curb Ramp   | With    | N/A                                           | Ramp Length (in)      | 48.0  | Yes                         | Ramp Slope (%)              | 8.1  |
|                                                                                                                 |                                  | Two New Directional Ramps or |         | No                                            | Ramp Width (in)       | 47.0  | Yes                         | Ramp XSlope (%)             | 1.1  |
|                                                                                                                 |                                  | Equivalent.                  |         | N/A                                           | Flare Type LT         | N/A   | N/A                         | Flare Type RT               | N/A  |
| How A Look to                                                                                                   |                                  | 4                            |         | N/A                                           | Flare Slope LT (%)    | N/A   | N/A                         | Flare Slope RT (%)          | N/A  |
| Strand Da                                                                                                       |                                  |                              |         | N/A                                           | Flare Traversable LT? | N/A   | N/A                         | Flare Traversable RT?       | N/A  |
|                                                                                                                 |                                  | •                            |         | N/A                                           | Landing Length (in)   | N/A   | N/A                         | DWS Provided?               | N/A  |
| MELSON RIDER -                                                                                                  |                                  | Surveyor Notes:              |         | N/A                                           | Landing Width (in)    | N/A   | N/A                         | DWS Contrast?               | N/A  |
|                                                                                                                 |                                  | N/A                          |         | N/A                                           | Landing Slope (%)     | N/A   | N/A                         | DWS Length (in)             | N/A  |
|                                                                                                                 |                                  |                              |         | N/A                                           | Landing X Slope (%)   | N/A   | N/A                         | DWS Full Width?             | N/A  |
| the second se |                                  |                              |         | N/A                                           | Landing Curb? (Y/N)   | N/A   | N/A                         | DWS Offset (in)             | N/A  |
| A Station of                                                                                                    | a service                        |                              |         | N/A                                           | Shared Landing?       | N/A   |                             |                             |      |
|                                                                                                                 | TT AND                           | PROW/ADA:                    |         | N/A                                           | Gutter Ponding?       | N/A   | N/A                         | Gutter Slope (%)            | N/A  |
|                                                                                                                 |                                  | Not Found, R304.5.1          |         | N/A                                           | Gutter Lip Ht (in)    | N/A   | N/A                         | Gutter X Slope (%)          | N/A  |
|                                                                                                                 |                                  |                              |         | N/A                                           | Painted X Walk1?      | No    | N/A                         | Painted X Walk2?            | No   |
|                                                                                                                 |                                  |                              |         |                                               | X Walk 1 Direction    | To SW |                             | X Walk 2 Direction          | To E |
|                                                                                                                 |                                  |                              | N/A     | X Walk 1 Width (in)                           | N/A                   | N/A   | X Walk 2 Width (in)         | N/A                         |      |
| Street 1 Name                                                                                                   | NELSON RIDGE RD                  | -                            |         |                                               | X Walk 1 Slope (%)    | 2.7   |                             | X Walk 2 Slope (%)          | 3.0  |
| Stop Condition-Street 2                                                                                         | StopSign                         |                              |         |                                               | X Walk 1 X Slope (%)  | 2.5   |                             | X Walk 2 X Slope (%)        | 3.8  |
| Street 2 Name                                                                                                   | SYDNEY MAE LN                    |                              |         | N/A                                           | Ramp inside XWalk1?   | N/A   | N/A                         | Ramp inside XWalk2?         | N/A  |
| Stop Condition-Street 1                                                                                         | None                             |                              |         |                                               | Road Slope (%)        | 3.0   | N/A                         | Clear Space?                | N/A  |
|                                                                                                                 |                                  |                              |         |                                               | Road X Slope (%)      | 5.9   | N/A                         | Clear Space to XWalk (in)   | N/A  |
|                                                                                                                 |                                  |                              |         | N/A                                           | Any Obstructions?     | N/A   | N/A                         | Storm Grate/Utility Hazard? | N/A  |
|                                                                                                                 |                                  | Total Cost: \$               | 3200.00 |                                               | Obstruction Type      |       |                             | Storm Grate/Utility Type    |      |
| 1                                                                                                               |                                  |                              |         |                                               |                       | N/A   |                             |                             | N/A  |
|                                                                                                                 |                                  |                              |         |                                               |                       |       |                             |                             |      |