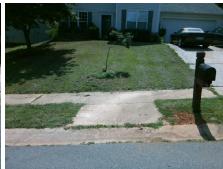

## Field Measurements/Component Compliance

**BAKERSVILLE AV** Street 1 Name Stop Condition-Street 2 None Street 2 Name N/A Stop Condition-Street 1 N/A Possible Solutions: Remove & Replace Entire Ramp. Surveyor Notes: N/A PROW/ADA: Not Found, R304.2.2, R304.5.3

Total Cost: 1850.00

| Data | iance Description           | Co   | Data  | oliance Description   | Comp |
|------|-----------------------------|------|-------|-----------------------|------|
| 12.2 | Ramp Slope (%)              | No   | 48.0  | Ramp Length (in)      | N/A  |
| 12.7 | Ramp XSlope (%)             | No   | 48.0  | Ramp Width (in)       | Yes  |
| N/A  | Flare Type RT               | . N/ | N/A   | Flare Type LT         | N/A  |
| N/A  | Flare Slope RT (%)          | . N/ | N/A   | Flare Slope LT (%)    | N/A  |
| N/A  | Flare Traversable RT?       | . N/ | N/A   | Flare Traversable LT? | N/A  |
| N/A  | DWS Provided?               | . N/ | N/A   | Landing Length (in)   | N/A  |
| N/A  | DWS Contrast?               | . N/ | N/A   | Landing Width (in)    | N/A  |
| N/A  | DWS Length (in)             | . N/ | N/A   | Landing Slope (%)     | N/A  |
| N/A  | DWS Full Width?             | . N/ | N/A   | Landing X Slope (%)   | N/A  |
| N/A  | DWS Offset (in)             | . N/ | N/A   | Landing Curb? (Y/N)   | N/A  |
|      |                             |      | N/A   | Shared Landing?       | N/A  |
| N/A  | Gutter Slope (%)            | . N/ | N/A   | Gutter Ponding?       | N/A  |
| N/A  | Gutter X Slope (%)          | . N/ | N/A   | Gutter Lip Ht (in)    | N/A  |
| N/A  | Painted X Walk2?            | N/   | No    | Painted X Walk1?      | N/A  |
| N/A  | X Walk 2 Direction          |      | To NW | X Walk 1 Direction    |      |
| N/A  | X Walk 2 Width (in)         | N/   | N/A   | X Walk 1 Width (in)   | N/A  |
| N/A  | X Walk 2 Slope (%)          |      | 4.4   | X Walk 1 Slope (%)    |      |
| N/A  | X Walk 2 X Slope (%)        |      | 9.8   | X Walk 1 X Slope (%)  |      |
| N/A  | Ramp inside XWalk2?         | N/   | N/A   | Ramp inside XWalk1?   | N/A  |
| N/A  | Clear Space?                | . N/ | N/A   | Road Slope (%)        |      |
| N/A  | Clear Space to XWalk (in)   | N/   | N/A   | Road X Slope (%)      |      |
| N/A  | Storm Grate/Utility Hazard? | . N/ | N/A   | Any Obstructions?     | N/A  |
|      | Storm Grate/Utility Type    | 1    |       | Obstruction Type      |      |
| N/A  |                             |      | N/A   |                       |      |
| Good | Surface Condition? (G/P)    | Ye   |       |                       |      |