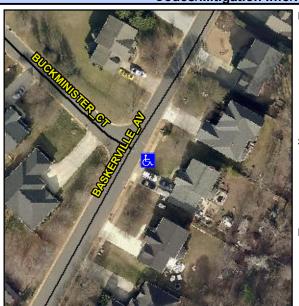

## **Access Compliance Report Public Rights-of-Way** (Curb Ramps)

Intersection ID: 3117 Main Street: BASKERVILLE AV Cross Street: BUCKMINSTER\_CT Location: ADA ID: 79DCB5FDE81C Ramp Type: Perp Initial Pass/Fail: Fail **Overall Compliance: No Severity Score:** 50

## Field Measurements/Component Compliance

**BAKERSVILLE AV** Street 1 Name Stop Condition-Street 2 None Street 2 Name N/A Stop Condition-Street 1 N/A Possible Solutions: Remove & Replace Entire Ramp. Surveyor Notes: N/A PROW/ADA: Not Found, R304.2.2, R304.5.3