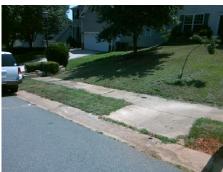

## Field Measurements/Component Compliance

**BAKERSVILLE AV** Street 1 Name Stop Condition-Street 2 None Street 2 Name N/A Stop Condition-Street 1 N/A Possible Solutions: Remove & Replace Entire Ramp. Surveyor Notes: N/A PROW/ADA: Not Found, R304.2.2, R304.5.3

Total Cost: 1850.00

| Data | iance Description           | Co   | Data  | oliance Description   | Comp |
|------|-----------------------------|------|-------|-----------------------|------|
| 12.2 | Ramp Slope (%)              | No   | 48.0  | Ramp Length (in)      | N/A  |
| 12.7 | Ramp XSlope (%)             | No   | 48.0  | Ramp Width (in)       | Yes  |
| N/A  | Flare Type RT               | . N/ | N/A   | Flare Type LT         | N/A  |
| N/A  | Flare Slope RT (%)          | . N/ | N/A   | Flare Slope LT (%)    | N/A  |
| N/A  | Flare Traversable RT?       | . N/ | N/A   | Flare Traversable LT? | N/A  |
| N/A  | DWS Provided?               | . N/ | N/A   | Landing Length (in)   | N/A  |
| N/A  | DWS Contrast?               | . N/ | N/A   | Landing Width (in)    | N/A  |
| N/A  | DWS Length (in)             | . N/ | N/A   | Landing Slope (%)     | N/A  |
| N/A  | DWS Full Width?             | . N/ | N/A   | Landing X Slope (%)   | N/A  |
| N/A  | DWS Offset (in)             | . N/ | N/A   | Landing Curb? (Y/N)   | N/A  |
|      |                             |      | N/A   | Shared Landing?       | N/A  |
| N/A  | Gutter Slope (%)            | . N/ | N/A   | Gutter Ponding?       | N/A  |
| N/A  | Gutter X Slope (%)          | . N/ | N/A   | Gutter Lip Ht (in)    | N/A  |
| N/A  | Painted X Walk2?            | N/   | No    | Painted X Walk1?      | N/A  |
| N/A  | X Walk 2 Direction          |      | To NW | X Walk 1 Direction    |      |
| N/A  | X Walk 2 Width (in)         | N/   | N/A   | X Walk 1 Width (in)   | N/A  |
| N/A  | X Walk 2 Slope (%)          |      | 4.4   | X Walk 1 Slope (%)    |      |
| N/A  | X Walk 2 X Slope (%)        |      | 9.8   | X Walk 1 X Slope (%)  |      |
| N/A  | Ramp inside XWalk2?         | N/   | N/A   | Ramp inside XWalk1?   | N/A  |
| N/A  | Clear Space?                | . N/ | N/A   | Road Slope (%)        |      |
| N/A  | Clear Space to XWalk (in)   | N/   | N/A   | Road X Slope (%)      |      |
| N/A  | Storm Grate/Utility Hazard? | . N/ | N/A   | Any Obstructions?     | N/A  |
|      | Storm Grate/Utility Type    | 1    |       | Obstruction Type      |      |
| N/A  |                             |      | N/A   |                       |      |
| Good | Surface Condition? (G/P)    | Ye   |       |                       |      |