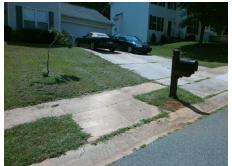

## Field Measurements/Component Compliance

**BAKERSVILLE AV** Street 1 Name Stop Condition-Street 2 None Street 2 Name N/A Stop Condition-Street 1 N/A Possible Solutions: Remove & Replace Entire Ramp. Surveyor Notes: N/A PROW/ADA: Not Found, R304.2.2, R304.5.3

Total Cost: 1850.00

| Data | iance Description           | Co   | Data  | oliance Description   | Comp |
|------|-----------------------------|------|-------|-----------------------|------|
| 12.2 | Ramp Slope (%)              | No   | 48.0  | Ramp Length (in)      | N/A  |
| 12.7 | Ramp XSlope (%)             | No   | 48.0  | Ramp Width (in)       | Yes  |
| N/A  | Flare Type RT               | . N/ | N/A   | Flare Type LT         | N/A  |
| N/A  | Flare Slope RT (%)          | . N/ | N/A   | Flare Slope LT (%)    | N/A  |
| N/A  | Flare Traversable RT?       | . N/ | N/A   | Flare Traversable LT? | N/A  |
| N/A  | DWS Provided?               | . N/ | N/A   | Landing Length (in)   | N/A  |
| N/A  | DWS Contrast?               | . N/ | N/A   | Landing Width (in)    | N/A  |
| N/A  | DWS Length (in)             | . N/ | N/A   | Landing Slope (%)     | N/A  |
| N/A  | DWS Full Width?             | . N/ | N/A   | Landing X Slope (%)   | N/A  |
| N/A  | DWS Offset (in)             | . N/ | N/A   | Landing Curb? (Y/N)   | N/A  |
|      |                             |      | N/A   | Shared Landing?       | N/A  |
| N/A  | Gutter Slope (%)            | . N/ | N/A   | Gutter Ponding?       | N/A  |
| N/A  | Gutter X Slope (%)          | . N/ | N/A   | Gutter Lip Ht (in)    | N/A  |
| N/A  | Painted X Walk2?            | N/   | No    | Painted X Walk1?      | N/A  |
| N/A  | X Walk 2 Direction          |      | To NW | X Walk 1 Direction    |      |
| N/A  | X Walk 2 Width (in)         | N/   | N/A   | X Walk 1 Width (in)   | N/A  |
| N/A  | X Walk 2 Slope (%)          |      | 4.4   | X Walk 1 Slope (%)    |      |
| N/A  | X Walk 2 X Slope (%)        |      | 9.8   | X Walk 1 X Slope (%)  |      |
| N/A  | Ramp inside XWalk2?         | N/   | N/A   | Ramp inside XWalk1?   | N/A  |
| N/A  | Clear Space?                | . N/ | N/A   | Road Slope (%)        |      |
| N/A  | Clear Space to XWalk (in)   | N/   | N/A   | Road X Slope (%)      |      |
| N/A  | Storm Grate/Utility Hazard? | . N/ | N/A   | Any Obstructions?     | N/A  |
|      | Storm Grate/Utility Type    | 1    |       | Obstruction Type      |      |
| N/A  |                             |      | N/A   |                       |      |
| Good | Surface Condition? (G/P)    | Ye   |       |                       |      |