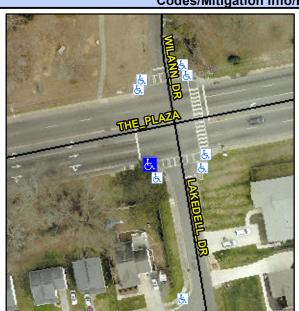

## Access Compliance Report Public Rights-of-Way (Curb Ramps)

Intersection ID: 9848 Main Street: THE\_PLAZA Cross Street: WILANN\_DR Location: SW

ADA ID: 79DD69A467E3 Ramp Type: PerpDiag Initial Pass/Fail: Fail Overall Compliance: No Severity Score: 21.25

## Field Measurements/Component Compliance

Street 1 Name
Stop Condition-Street 2
Street 2 Name
Stop Condition-Street 1

LAKEDELL DR Signal THE PLAZA Signal Possible Solutions:

Remove & Replace Curb Ramp With Two New Directional Ramps or Equivalent.