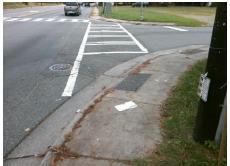

Surveyor Notes:

N/A

PROW/ADA:

Not Found, R304.5.1, R304.2.2

Total Cost: \$ 3200.00

| Field Measurements/Component Compliance |                        |                       |      |      |                             |      |
|-----------------------------------------|------------------------|-----------------------|------|------|-----------------------------|------|
|                                         | Compliance Description |                       | Data | Comp | liance Description          | Data |
|                                         | N/A                    | Ramp Length (in)      | 60.0 | No   | Ramp Slope (%)              | 9.5  |
|                                         | No                     | Ramp Width (in)       | 47.0 | Yes  | Ramp XSlope (%)             | 1.8  |
|                                         | N/A                    | Flare Type LT         | N/A  | N/A  | Flare Type RT               | N/A  |
|                                         | N/A                    | Flare Slope LT (%)    | N/A  | N/A  | Flare Slope RT (%)          | N/A  |
|                                         | N/A                    | Flare Traversable LT? | N/A  | N/A  | Flare Traversable RT?       | N/A  |
|                                         | N/A                    | Landing Length (in)   | N/A  | N/A  | DWS Provided?               | N/A  |
|                                         | N/A                    | Landing Width (in)    | N/A  | N/A  | DWS Contrast?               | N/A  |
|                                         | N/A                    | Landing Slope (%)     | N/A  | N/A  | DWS Length (in)             | N/A  |
|                                         | N/A                    | Landing X Slope (%)   | N/A  | N/A  | DWS Full Width?             | N/A  |
|                                         | N/A                    | Landing Curb? (Y/N)   | N/A  | N/A  | DWS Offset (in)             | N/A  |
|                                         | N/A                    | Shared Landing?       | N/A  |      |                             |      |
|                                         | N/A                    | Gutter Ponding?       | N/A  | N/A  | Gutter Slope (%)            | N/A  |
|                                         | N/A                    | Gutter Lip Ht (in)    | 0.5  | N/A  | Gutter X Slope (%)          | N/A  |
|                                         | N/A                    | Painted X Walk1?      | Yes  | N/A  | Painted X Walk2?            | No   |
|                                         |                        | X Walk 1 Direction    | То Е |      | X Walk 2 Direction          | To N |
|                                         | N/A                    | X Walk 1 Width (in)   | 98.5 | N/A  | X Walk 2 Width (in)         | N/A  |
|                                         |                        | X Walk 1 Slope (%)    | 4.2  |      | X Walk 2 Slope (%)          | 3.6  |
|                                         |                        | X Walk 1 X Slope (%)  | 1.8  |      | X Walk 2 X Slope (%)        | 2.5  |
|                                         | N/A                    | Ramp inside XWalk1?   | Yes  | N/A  | Ramp inside XWalk2?         | N/A  |
|                                         |                        | Road Slope (%)        | 6.0  | N/A  | Clear Space?                | N/A  |
|                                         |                        | Road X Slope (%)      | 8.0  | N/A  | Clear Space to XWalk (in)   | N/A  |
|                                         | N/A                    | Any Obstructions?     | N/A  | N/A  | Storm Grate/Utility Hazard? | N/A  |
|                                         |                        | Obstruction Type      |      |      | Storm Grate/Utility Type    |      |
|                                         |                        |                       | N/A  |      |                             | N/A  |
|                                         |                        |                       |      | Yes  | Surface Condition? (G/P)    | Good |
| No.                                     |                        |                       | '    | •    | ( )                         |      |