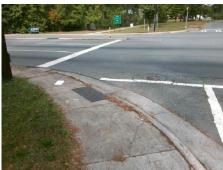

Surveyor Notes:

N/A

PROW/ADA:

Not Found, R304.5.1, R304.2.2

Total Cost: \$ 3200.00

| Field Measurements/Component Compliance |                        |                       |      |      |                             |      |
|-----------------------------------------|------------------------|-----------------------|------|------|-----------------------------|------|
|                                         | Compliance Description |                       | Data | Comp | liance Description          | Data |
|                                         | N/A                    | Ramp Length (in)      | 60.0 | No   | Ramp Slope (%)              | 9.5  |
|                                         | No                     | Ramp Width (in)       | 47.0 | Yes  | Ramp XSlope (%)             | 1.8  |
|                                         | N/A                    | Flare Type LT         | N/A  | N/A  | Flare Type RT               | N/A  |
|                                         | N/A                    | Flare Slope LT (%)    | N/A  | N/A  | Flare Slope RT (%)          | N/A  |
|                                         | N/A                    | Flare Traversable LT? | N/A  | N/A  | Flare Traversable RT?       | N/A  |
|                                         | N/A                    | Landing Length (in)   | N/A  | N/A  | DWS Provided?               | N/A  |
|                                         | N/A                    | Landing Width (in)    | N/A  | N/A  | DWS Contrast?               | N/A  |
|                                         | N/A                    | Landing Slope (%)     | N/A  | N/A  | DWS Length (in)             | N/A  |
|                                         | N/A                    | Landing X Slope (%)   | N/A  | N/A  | DWS Full Width?             | N/A  |
|                                         | N/A                    | Landing Curb? (Y/N)   | N/A  | N/A  | DWS Offset (in)             | N/A  |
|                                         | N/A                    | Shared Landing?       | N/A  |      |                             |      |
|                                         | N/A                    | Gutter Ponding?       | N/A  | N/A  | Gutter Slope (%)            | N/A  |
|                                         | N/A                    | Gutter Lip Ht (in)    | 0.5  | N/A  | Gutter X Slope (%)          | N/A  |
|                                         | N/A                    | Painted X Walk1?      | Yes  | N/A  | Painted X Walk2?            | No   |
|                                         |                        | X Walk 1 Direction    | То Е |      | X Walk 2 Direction          | To N |
|                                         | N/A                    | X Walk 1 Width (in)   | 98.5 | N/A  | X Walk 2 Width (in)         | N/A  |
|                                         |                        | X Walk 1 Slope (%)    | 4.2  |      | X Walk 2 Slope (%)          | 3.6  |
|                                         |                        | X Walk 1 X Slope (%)  | 1.8  |      | X Walk 2 X Slope (%)        | 2.5  |
|                                         | N/A                    | Ramp inside XWalk1?   | Yes  | N/A  | Ramp inside XWalk2?         | N/A  |
|                                         |                        | Road Slope (%)        | 6.0  | N/A  | Clear Space?                | N/A  |
|                                         |                        | Road X Slope (%)      | 8.0  | N/A  | Clear Space to XWalk (in)   | N/A  |
|                                         | N/A                    | Any Obstructions?     | N/A  | N/A  | Storm Grate/Utility Hazard? | N/A  |
|                                         |                        | Obstruction Type      |      |      | Storm Grate/Utility Type    |      |
|                                         |                        |                       | N/A  |      |                             | N/A  |
|                                         |                        |                       |      | Yes  | Surface Condition? (G/P)    | Good |
| No.                                     |                        |                       | '    | •    | ( )                         |      |