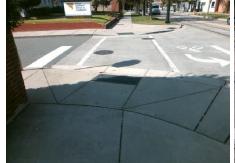

## **Access Compliance Report Public Rights-of-Way** (Curb Ramps)

Intersection ID: 13780 Main Street: ELIZABETH AV Cross Street: N\_TORRENCE\_ST Location: ADA ID: 79E3BC2D3AC6 Ramp Type: Perp Initial Pass/Fail: Fail **Overall Compliance: No Severity Score:** 8.75

**Codes/Mitigation Info/Possible Solution** 

N TORRENCE ST Street 1 Name Stop Condition-Street 2 StopSign Street 2 Name N/A Stop Condition-Street 1 N/A Possible Solutions: Remove & Replace Entire Ramp. Surveyor Notes: N/A PROW/ADA: Not Found, R304.5.1

Total Cost: 1850.00

| Compliance         Description         Data         Compliance         Description         Data           N/A         Ramp Length (in)         76.0         Yes         Ramp Slope (%)         8.1           No         Ramp Width (in)         47.5         Yes         Ramp XSlope (%)         1.7           N/A         Flare Type LT         N/A         N/A         Flare Type RT         N/A           N/A         Flare Slope LT (%)         N/A         N/A         Flare Type RT         N/A           N/A         Flare Slope LT (%)         N/A         N/A         Flare Type RT         N/A           N/A         Flare Slope LT (%)         N/A         N/A         Flare Type RT         N/A           N/A         Flare Type RT         N/A         N/A         N/A         Flare Type RT         N/A           N/A         Flare Type RT         N/A         N/A         N/A         N/A         N/A           N/A         Landing Dept (%)         N/A         N/A         N/A         DWS Provided?         N/A           N/A         Landing Landing Midth (in)         N/A         N/A         DWS Contrast?         N/A           N/A         Landing Slope (%)         N/A         N/A         DWS F                        |                        | Field Measure         | ments/C | ompo | nent Compliance             |      |
|----------------------------------------------------------------------------------------------------------------------------------------------------------------------------------------------------------------------------------------------------------------------------------------------------------------------------------------------------------------------------------------------------------------------------------------------------------------------------------------------------------------------------------------------------------------------------------------------------------------------------------------------------------------------------------------------------------------------------------------------------------------------------------------------------------------------------------------------------------------------------------------------------------------------------------------------------------------------------------------------------------------------------------------------------------------------------------------------------------------------------------------------------------------------------------------------------------------------------------------------------|------------------------|-----------------------|---------|------|-----------------------------|------|
| No         Ramp Width (in)         47.5         Yes         Ramp XSlope (%)         1.7           N/A         Flare Type LT         N/A         N/A         Flare Type RT         N/A           N/A         Flare Slope LT (%)         N/A         N/A         Flare Type RT         N/A           N/A         Flare Slope RT (%)         N/A         N/A         Flare Slope RT (%)         N/A           N/A         Flare Traversable RT?         N/A         N/A         Plare Traversable RT?         N/A           N/A         Landing Length (in)         N/A         N/A         DWS Provided?         N/A           N/A         Landing Length (in)         N/A         N/A         DWS Contrast?         N/A           N/A         Landing Width (in)         N/A         N/A         DWS Length (in)         N/A           N/A         Landing Slope (%)         N/A         N/A         DWS Length (in)         N/A           N/A         Landing X Slope (%)         N/A         N/A         DWS Length (in)         N/A           N/A         Landing X Slope (%)         N/A         N/A         DWS Full Width?         N/A           N/A         Gutter Slope (%)         N/A         N/A         N/A         Gutter Slope (      | Compliance Description |                       | Data    | Comp | liance Description          | Data |
| N/A Flare Type LT N/A N/A Flare Type RT N/A N/A Flare Slope LT (%) N/A N/A Flare Slope RT (%) N/A N/A Flare Slope LT (%) N/A N/A Flare Slope RT (%) N/A N/A Flare Traversable LT? N/A N/A Flare Traversable RT? N/A N/A Landing Length (in) N/A N/A DWS Provided? N/A N/A Landing Width (in) N/A N/A DWS Contrast? N/A N/A Landing Slope (%) N/A N/A DWS Length (in) N/A N/A Landing X Slope (%) N/A N/A DWS Full Width? N/A N/A Landing Curb? (Y/N) N/A N/A DWS Offset (in) N/A N/A Shared Landing? N/A N/A Gutter Ponding? N/A N/A Gutter Slope (%) N/A N/A Gutter Lip Ht (in) N/A N/A Gutter X Slope (%) N/A N/A Painted X Walk1? Yes N/A Painted X Walk2? N/A X Walk 1 Direction To NW X Walk 2 Direction N/A N/A X Walk 1 Width (in) 116.0 N/A X Walk 2 Width (in) N/A X Walk 1 Slope (%) 3.1 X Walk 2 Slope (%) N/A X Walk 1 Slope (%) N/A Ramp inside XWalk1? Yes N/A Ramp inside XWalk2? N/A Road Slope (%) N/A Ramp inside XWalk1? Yes N/A Ramp inside XWalk2? N/A Road Slope (%) N/A N/A Clear Space to XWalk (in) N/A N/A Any Obstructions? N/A N/A Storm Grate/Utility Hazard? N/A Obstruction Type                                                                                                                                    | N/A                    | Ramp Length (in)      | 76.0    | Yes  | Ramp Slope (%)              | 8.1  |
| N/A         Flare Slope LT (%)         N/A         N/A         Flare Slope RT (%)         N/A           N/A         Flare Traversable LT?         N/A         N/A         Flare Traversable RT?         N/A           N/A         Landing Length (in)         N/A         N/A         DWS Provided?         N/A           N/A         Landing Width (in)         N/A         N/A         DWS Contrast?         N/A           N/A         Landing Slope (%)         N/A         N/A         DWS Contrast?         N/A           N/A         DWS Contrast?         N/A         N/A         N/A         DWS Contrast?         N/A           N/A         Landing Slope (%)         N/A         N/A         DWS Length (in)         N/A           N/A         Landing Slope (%)         N/A         N/A         DWS Full Width?         N/A           N/A         Landing Curb? (Y/N)         N/A         N/A         DWS Offset (in)         N/A           N/A         Shared Landing?         N/A         N/A         N/A         Gutter Slope (%)         N/A           N/A         Gutter Ponding?         N/A         N/A         N/A         Gutter Slope (%)         N/A           N/A         Gutter Lip Ht (in)         N/A                    | No                     | Ramp Width (in)       | 47.5    | Yes  | Ramp XSlope (%)             | 1.7  |
| N/A Flare Traversable LT? N/A Landing Length (in) N/A DWS Provided? N/A N/A Landing Width (in) N/A DWS Contrast? N/A N/A DWS Contrast? N/A N/A DWS Length (in) N/A N/A DWS Length (in) N/A N/A DWS Length (in) N/A N/A DWS Full Width? N/A N/A DWS Offset (in) N/A N/A DWS Offset (in) N/A N/A DWS Offset (in) N/A N/A Shared Landing? N/A N/A Gutter Ponding? N/A N/A Gutter Slope (%) N/A N/A Gutter X Slope (%) N/A N/A Painted X Walk1? Yes X Walk 1 Direction To NW X Walk 2 Direction N/A X Walk 1 Width (in) X Walk 1 Slope (%) X Walk 2 Slope (%) N/A X Walk 1 X Slope (%) N/A Ramp inside XWalk1? Yes Road Slope (%) N/A Road X Slope (%) N/A N/A Clear Space? N/A N/A Clear Space to XWalk (in) N/A N/A Storm Grate/Utility Hazard? N/A N/A Storm Grate/Utility Type                                                                                                                                                                                                                                                                                                                                                                                                                                                                     | N/A                    | Flare Type LT         | N/A     | N/A  | Flare Type RT               | N/A  |
| N/A Landing Length (in) N/A N/A DWS Provided? N/A N/A Landing Width (in) N/A N/A DWS Contrast? N/A N/A Landing Slope (%) N/A N/A DWS Length (in) N/A N/A Landing X Slope (%) N/A N/A DWS Full Width? N/A N/A Landing Curb? (Y/N) N/A N/A DWS Offset (in) N/A N/A DWS Offset (in) N/A N/A DWS Offset (in) N/A N/A Gutter Ponding? N/A N/A Gutter Slope (%) N/A N/A Gutter X Slope (%) N/A N/A Painted X Walk1? Yes X Walk 1 Direction To NW N/A X Walk 2 Direction N/A X Walk 1 Slope (%) X Walk 1 Slope (%) X Walk 2 Slope (%) N/A X Walk 2 X Slope (%) N/A X Walk 2 X Slope (%) N/A X Walk 2 X Slope (%) N/A Ramp inside XWalk1? Yes Road Slope (%) N/A Road X Slope (%) N/A N/A Clear Space? N/A N/A Clear Space to XWalk (in) N/A N/A Storm Grate/Utility Hazard? N/A Storm Grate/Utility Type                                                                                                                                                                                                                                                                                                                                                                                                                                                  | N/A                    | Flare Slope LT (%)    | N/A     | N/A  | Flare Slope RT (%)          | N/A  |
| N/A         Landing Width (in)         N/A         N/A         DWS Contrast?         N/A           N/A         Landing Slope (%)         N/A         N/A         DWS Length (in)         N/A           N/A         Landing X Slope (%)         N/A         N/A         DWS Full Width?         N/A           N/A         Landing Curb? (Y/N)         N/A         N/A         DWS Offset (in)         N/A           N/A         Shared Landing?         N/A         N/A         DWS Offset (in)         N/A           N/A         Shared Landing?         N/A         N/A         DWS Offset (in)         N/A           N/A         Shared Landing?         N/A         N/A         DWS Offset (in)         N/A           N/A         Gutter Ponding?         N/A         N/A         Gutter Slope (%)         N/A           N/A         Gutter Lip Ht (in)         N/A         N/A         Gutter X Slope (%)         N/A           N/A         Painted X Walk1??         Yes         X Walk 2 Direction         N/A           N/A         X Walk 1 Width (in)         X Walk 2 Walk 2 Width (in)         N/A           X Walk 1 Slope (%)         3.1         X Walk 2 Slope (%)         N/A           X Walk 1 X Slope (%)         N/A         < | N/A                    | Flare Traversable LT? | N/A     | N/A  | Flare Traversable RT?       | N/A  |
| N/A Landing Slope (%) N/A N/A DWS Length (in) N/A N/A Landing X Slope (%) N/A N/A DWS Full Width? N/A N/A Landing Curb? (Y/N) N/A N/A DWS Offset (in) N/A N/A Shared Landing? N/A N/A Gutter Ponding? N/A N/A Gutter Lip Ht (in) N/A N/A Gutter X Slope (%) N/A N/A Painted X Walk1? Yes X Walk 1 Direction To NW N/A X Walk 2 Direction N/A X Walk 1 Slope (%) X Walk 2 Slope (%) X Walk 2 Slope (%) X Walk 2 X Slope (%) N/A Road Slope (%) N/A Road X Slope (%) N/A N/A Clear Space? N/A N/A Clear Space to XWalk (in) N/A N/A Storm Grate/Utility Hazard? N/A Storm Grate/Utility Type                                                                                                                                                                                                                                                                                                                                                                                                                                                                                                                                                     | N/A                    | Landing Length (in)   | N/A     | N/A  | DWS Provided?               | N/A  |
| N/A Landing X Slope (%) N/A N/A DWS Full Width? N/A Landing Curb? (Y/N) N/A Shared Landing? N/A N/A Gutter Ponding? N/A N/A Gutter Lip Ht (in) N/A Painted X Walk1? X Walk 1 Direction N/A X Walk 1 Width (in) X Walk 1 Slope (%) X Walk 1 Slope (%) X Walk 1 X Slope (%) N/A N/A Ramp inside XWalk1? Yes Road Slope (%) N/A N/A Clear Space? N/A N/A Storm Grate/Utility Type N/A N/A Shared Landing X N/A N/A DWS Full Width? N/A N/A DWS Full Width? N/A N/A Gutter Slope (%) N/A N/A Gutter X Slope (%) N/A N/A Valk 2 Slope (%) N/A X Walk 2 Direction N/A X Walk 2 Width (in) N/A X Walk 2 Slope (%) N/A X Walk 2 X Slope (%) N/A Ramp inside XWalk1? Yes Road Slope (%) N/A N/A Clear Space? N/A N/A Storm Grate/Utility Hazard? N/A Storm Grate/Utility Type                                                                                                                                                                                                                                                                                                                                                                                                                                                                               | N/A                    | Landing Width (in)    | N/A     | N/A  | DWS Contrast?               | N/A  |
| N/A Landing Curb? (Y/N) N/A Shared Landing? N/A N/A Gutter Ponding? N/A N/A Gutter Lip Ht (in) N/A N/A Painted X Walk1? X Walk 1 Direction N/A N/A X Walk 1 Width (in) X Walk 1 Slope (%) X Walk 1 X Slope (%) N/A N/A Ramp inside XWalk1? Yes N/A Road Slope (%) N/A N/A Ramp Obstructions? N/A N/A DWS Offset (in) N/A N/A Gutter Slope (%) N/A N/A Gutter X Slope (%) N/A N/A Gutter X Slope (%) N/A X Walk 2 Direction N/A X Walk 2 Direction N/A X Walk 2 Slope (%) N/A X Walk 2 Slope (%) N/A X Walk 2 X Slope (%) N/A Ramp inside XWalk2? N/A Road Slope (%) N/A N/A Clear Space? N/A N/A Clear Space to XWalk (in) N/A Obstruction Type N/A N/A Storm Grate/Utility Hazard? N/A Storm Grate/Utility Type                                                                                                                                                                                                                                                                                                                                                                                                                                                                                                                                   | N/A                    | Landing Slope (%)     | N/A     | N/A  | DWS Length (in)             | N/A  |
| N/A Shared Landing? N/A Gutter Ponding? N/A Gutter Lip Ht (in) N/A Gutter Lip Ht (in) N/A Painted X Walk1? X Walk 1 Direction N/A X Walk 1 Width (in) X Walk 1 Slope (%) X Walk 1 X Slope (%) N/A Ramp inside XWalk1? Road Slope (%) N/A Road X Slope (%) N/A N/A Clear Space? N/A Storm Grate/Utility Hazard? N/A N/A Storm Grate/Utility Type                                                                                                                                                                                                                                                                                                                                                                                                                                                                                                                                                                                                                                                                                                                                                                                                 | N/A                    | Landing X Slope (%)   | N/A     | N/A  | DWS Full Width?             | N/A  |
| N/A Gutter Ponding?  N/A Gutter Lip Ht (in)  N/A Painted X Walk1?  X Walk 1 Direction  N/A X Walk 1 Width (in)  X Walk 1 Slope (%)  N/A Ramp inside XWalk1?  Road Slope (%)  N/A Road X Slope (%)  N/A Road X Slope (%)  N/A N/A Clear Space to XWalk (in)  N/A Storm Grate/Utility Hazard?  N/A N/A Gutter Slope (%)  N/A Painted X Walk2?  N/A Painted X Walk2?  N/A X Walk 2 Direction  N/A X Walk 2 Direction  N/A X Walk 2 Width (in)  X Walk 2 Slope (%)  N/A Ramp inside XWalk2?  N/A Ramp inside XWalk2?  N/A Clear Space to XWalk (in)  N/A Storm Grate/Utility Hazard?  N/A Storm Grate/Utility Type                                                                                                                                                                                                                                                                                                                                                                                                                                                                                                                                                                                                                                     | N/A                    | Landing Curb? (Y/N)   | N/A     | N/A  | DWS Offset (in)             | N/A  |
| N/A Gutter Lip Ht (in) N/A Painted X Walk1? Yes X Walk 1 Direction To NW N/A X Walk 1 Width (in) X Walk 1 Slope (%) X Walk 1 X Slope (%) X Walk 1 X Slope (%) N/A Ramp inside XWalk1? Road Slope (%) N/A Road X Slope (%) N/A Storm Grate/Utility Hazard? N/A Storm Grate/Utility Type N/A N/A N/A Storm Grate/Utility Type                                                                                                                                                                                                                                                                                                                                                                                                                                                                                                                                                                                                                                                                                                                                                                                          | N/A                    | Shared Landing?       | N/A     |      |                             |      |
| N/A Painted X Walk1? Yes X Walk 1 Direction To NW X Walk 2 Direction N/A X Walk 1 Width (in) 116.0 X Walk 1 Slope (%) 3.1 X Walk 1 X Slope (%) 0.2 X Walk 2 Slope (%) N/A X Walk 1 X Slope (%) 0.2 X Walk 2 X Slope (%) N/A Ramp inside XWalk1? Yes Road Slope (%) N/A Road X Slope (%) N/A Road X Slope (%) N/A Road X Slope (%) N/A N/A Clear Space? N/A Road X Slope (%) N/A N/A Clear Space to XWalk (in) N/A Clear Space to XWalk (in) N/A Storm Grate/Utility Hazard? N/A Storm Grate/Utility Type                                                                                                                                                                                                                                                                                                                                                                                                                                                                                                                                                                                                                                                                                                                                           | N/A                    | Gutter Ponding?       | N/A     | N/A  | Gutter Slope (%)            | N/A  |
| X Walk 1 Direction  To NW  X Walk 2 Direction  N/A  X Walk 1 Width (in)  X Walk 1 Slope (%)  X Walk 1 X Slope (%)  N/A  Ramp inside XWalk1?  Road Slope (%)  Road X Slope (%)  N/A  N/A  Any Obstructions?  Obstruction Type  N/A  X Walk 2 Direction  X Walk 2 Width (in)  X Walk 2 Slope (%)  X Walk 2 X Slope (%)  N/A  Ramp inside XWalk2?  N/A  N/A  Clear Space?  N/A  N/A  Storm Grate/Utility Hazard?  N/A  N/A  N/A  N/A  N/A  N/A  N/A  N/                                                                                                                                                                                                                                                                                                                                                                                                                                                                                                                                                                                                                                                                                                                                                                                               | N/A                    | Gutter Lip Ht (in)    | N/A     | N/A  | Gutter X Slope (%)          | N/A  |
| N/A X Walk 1 Width (in) X Walk 1 Slope (%) X Walk 1 X Slope (%) X Walk 1 X Slope (%)  N/A Ramp inside XWalk1? Road Slope (%) N/A Road X Slope (%) N/A Road X Slope (%) N/A Any Obstructions? Obstruction Type  N/A X Walk 2 Width (in) X Walk 2 Slope (%) N/A Ramp inside XWalk2? N/A Ramp inside XWalk2? N/A Clear Space? N/A Clear Space to XWalk (in) N/A Storm Grate/Utility Hazard? Storm Grate/Utility Type N/A                                                                                                                                                                                                                                                                                                                                                                                                                                                                                                                                                                                                                                                                                                                                                                                                                              | N/A                    | Painted X Walk1?      | Yes     | N/A  | Painted X Walk2?            | N/A  |
| X Walk 1 Slope (%) X Walk 1 X Slope (%)  N/A  Ramp inside XWalk1? Road Slope (%)  N/A  Road X Slope (%)  N/A  N/A  Any Obstruction Type  N/A  X Walk 2 Slope (%)  X Walk 2 X Slope (%)  N/A  Ramp inside XWalk2?  N/A  Ramp inside XWalk2?  N/A  N/A  Clear Space?  N/A  N/A  Clear Space to XWalk (in)  N/A  Storm Grate/Utility Hazard?  Storm Grate/Utility Type  N/A                                                                                                                                                                                                                                                                                                                                                                                                                                                                                                                                                                                                                                                                                                                                                                                                                                                                           |                        | X Walk 1 Direction    | To NW   |      | X Walk 2 Direction          | N/A  |
| X Walk 1 X Slope (%)  N/A Ramp inside XWalk1? Road Slope (%) Road X Slope (%) N/A N/A Any Obstructions? Obstruction Type  N/A  X Walk 2 X Slope (%) N/A Ramp inside XWalk2? N/A Ramp inside XWalk2? N/A Clear Space? N/A N/A Clear Space to XWalk (in) N/A Storm Grate/Utility Hazard? Storm Grate/Utility Type N/A                                                                                                                                                                                                                                                                                                                                                                                                                                                                                                                                                                                                                                                                                                                                                                                                                                                                                                                                | N/A                    | X Walk 1 Width (in)   | 116.0   | N/A  | X Walk 2 Width (in)         | N/A  |
| N/A Ramp inside XWalk1? Yes Road Slope (%) Road X Slope (%) N/A N/A Any Obstructions? Obstruction Type N/A N/A Ramp inside XWalk2? N/A Ramp inside XWalk2? N/A Clear Space? N/A N/A Storm Grate/Utility Hazard? Storm Grate/Utility Type N/A                                                                                                                                                                                                                                                                                                                                                                                                                                                                                                                                                                                                                                                                                                                                                                                                                                                                                                                                                                                                       |                        | X Walk 1 Slope (%)    | 3.1     |      | X Walk 2 Slope (%)          | N/A  |
| Road Slope (%)  Road X Slope (%)  N/A  N/A  Clear Space?  N/A  N/A  Clear Space to XWalk (in)  N/A  N/A  Storm Grate/Utility Hazard?  N/A  Storm Grate/Utility Type  N/A                                                                                                                                                                                                                                                                                                                                                                                                                                                                                                                                                                                                                                                                                                                                                                                                                                                                                                                                                                                                                                                                           |                        | X Walk 1 X Slope (%)  | 0.2     |      | X Walk 2 X Slope (%)        | N/A  |
| Road X Slope (%)  N/A  N/A  Any Obstructions?  Obstruction Type  N/A  N/A  N/A  Clear Space to XWalk (in)  N/A  Storm Grate/Utility Hazard?  Storm Grate/Utility Type  N/A                                                                                                                                                                                                                                                                                                                                                                                                                                                                                                                                                                                                                                                                                                                                                                                                                                                                                                                                                                                                                                                                         | N/A                    | Ramp inside XWalk1?   | Yes     | N/A  | Ramp inside XWalk2?         | N/A  |
| N/A Any Obstructions?  Obstruction Type  N/A  N/A  Storm Grate/Utility Hazard?  Storm Grate/Utility Type  N/A  N/A                                                                                                                                                                                                                                                                                                                                                                                                                                                                                                                                                                                                                                                                                                                                                                                                                                                                                                                                                                                                                                                                                                                                 |                        | Road Slope (%)        | N/A     | N/A  | Clear Space?                | N/A  |
| Obstruction Type  Storm Grate/Utility Type  N/A  N/A                                                                                                                                                                                                                                                                                                                                                                                                                                                                                                                                                                                                                                                                                                                                                                                                                                                                                                                                                                                                                                                                                                                                                                                               |                        | Road X Slope (%)      | N/A     | N/A  | Clear Space to XWalk (in)   | N/A  |
| N/A N/A                                                                                                                                                                                                                                                                                                                                                                                                                                                                                                                                                                                                                                                                                                                                                                                                                                                                                                                                                                                                                                                                                                                                                                                                                                            | N/A                    | Any Obstructions?     | N/A     | N/A  | Storm Grate/Utility Hazard? | N/A  |
|                                                                                                                                                                                                                                                                                                                                                                                                                                                                                                                                                                                                                                                                                                                                                                                                                                                                                                                                                                                                                                                                                                                                                                                                                                                    |                        | Obstruction Type      |         |      | Storm Grate/Utility Type    |      |
| Yes Surface Condition? (G/P) Good                                                                                                                                                                                                                                                                                                                                                                                                                                                                                                                                                                                                                                                                                                                                                                                                                                                                                                                                                                                                                                                                                                                                                                                                                  |                        |                       | N/A     |      |                             | N/A  |
|                                                                                                                                                                                                                                                                                                                                                                                                                                                                                                                                                                                                                                                                                                                                                                                                                                                                                                                                                                                                                                                                                                                                                                                                                                                    |                        |                       |         | Yes  | Surface Condition? (G/P)    | Good |