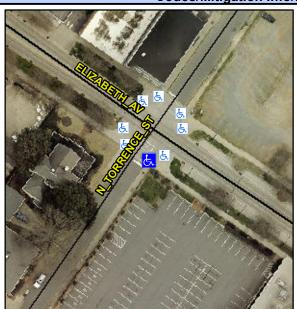

## **Access Compliance Report Public Rights-of-Way** (Curb Ramps)

Intersection ID: 13780 Main Street: ELIZABETH AV Cross Street: N\_TORRENCE\_ST Location: ADA ID: 79E3BC2D3AC6 Ramp Type: Perp Initial Pass/Fail: Fail **Overall Compliance: No Severity Score:** 8.75

**Codes/Mitigation Info/Possible Solution** 

N TORRENCE ST Street 1 Name Stop Condition-Street 2 StopSign Street 2 Name N/A Stop Condition-Street 1 N/A Possible Solutions: Remove & Replace Entire Ramp. Surveyor Notes: N/A PROW/ADA: Not Found, R304.5.1