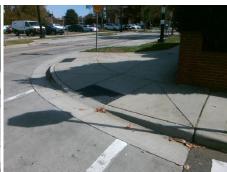

## **Access Compliance Report Public Rights-of-Way** (Curb Ramps)

Intersection ID: 13780 Main Street: ELIZABETH AV Cross Street: N\_TORRENCE\_ST Location: ADA ID: 79E3BC2D3AC6 Ramp Type: Perp Initial Pass/Fail: Fail **Overall Compliance: No Severity Score:** 8.75

**Codes/Mitigation Info/Possible Solution** 

N TORRENCE ST Street 1 Name Stop Condition-Street 2 StopSign Street 2 Name N/A Stop Condition-Street 1 N/A Possible Solutions: Remove & Replace Entire Ramp. Surveyor Notes: N/A PROW/ADA: Not Found, R304.5.1

Total Cost: 1850.00

| Compliance         Description         Data         Compliance         Description         Data           N/A         Ramp Length (in)         76.0         Yes         Ramp Slope (%)         8.1           No         Ramp Width (in)         47.5         Yes         Ramp XSlope (%)         1.7           N/A         Flare Type LT         N/A         N/A         Flare Type RT         N/A           N/A         Flare Slope LT (%)         N/A         N/A         Flare Type RT         N/A           N/A         Flare Slope LT (%)         N/A         N/A         Flare Type RT         N/A           N/A         Flare Slope LT (%)         N/A         N/A         Flare Type RT         N/A           N/A         Flare Type RT         N/A         N/A         N/A         Flare Type RT         N/A           N/A         Flare Type RT         N/A         N/A         N/A         N/A         N/A           N/A         Landing Dept (%)         N/A         N/A         N/A         DWS Provided?         N/A           N/A         Landing Landing Midth (in)         N/A         N/A         DWS Contrast?         N/A           N/A         Landing Slope (%)         N/A         N/A         DWS F                        |                        | Field Measure         | ments/C | ompo | nent Compliance             |      |
|----------------------------------------------------------------------------------------------------------------------------------------------------------------------------------------------------------------------------------------------------------------------------------------------------------------------------------------------------------------------------------------------------------------------------------------------------------------------------------------------------------------------------------------------------------------------------------------------------------------------------------------------------------------------------------------------------------------------------------------------------------------------------------------------------------------------------------------------------------------------------------------------------------------------------------------------------------------------------------------------------------------------------------------------------------------------------------------------------------------------------------------------------------------------------------------------------------------------------------------------------|------------------------|-----------------------|---------|------|-----------------------------|------|
| No         Ramp Width (in)         47.5         Yes         Ramp XSlope (%)         1.7           N/A         Flare Type LT         N/A         N/A         Flare Type RT         N/A           N/A         Flare Slope LT (%)         N/A         N/A         Flare Type RT         N/A           N/A         Flare Slope RT (%)         N/A         N/A         Flare Slope RT (%)         N/A           N/A         Flare Traversable RT?         N/A         N/A         Plare Traversable RT?         N/A           N/A         Landing Length (in)         N/A         N/A         DWS Provided?         N/A           N/A         Landing Length (in)         N/A         N/A         DWS Contrast?         N/A           N/A         Landing Width (in)         N/A         N/A         DWS Length (in)         N/A           N/A         Landing Slope (%)         N/A         N/A         DWS Length (in)         N/A           N/A         Landing X Slope (%)         N/A         N/A         DWS Length (in)         N/A           N/A         Landing X Slope (%)         N/A         N/A         DWS Full Width?         N/A           N/A         Gutter Slope (%)         N/A         N/A         N/A         Gutter Slope (      | Compliance Description |                       | Data    | Comp | liance Description          | Data |
| N/A Flare Type LT N/A N/A Flare Type RT N/A N/A Flare Slope LT (%) N/A N/A Flare Slope RT (%) N/A N/A Flare Slope LT (%) N/A N/A Flare Slope RT (%) N/A N/A Flare Traversable LT? N/A N/A Flare Traversable RT? N/A N/A Landing Length (in) N/A N/A DWS Provided? N/A N/A Landing Width (in) N/A N/A DWS Contrast? N/A N/A Landing Slope (%) N/A N/A DWS Length (in) N/A N/A Landing X Slope (%) N/A N/A DWS Full Width? N/A N/A Landing Curb? (Y/N) N/A N/A DWS Offset (in) N/A N/A Shared Landing? N/A N/A Gutter Ponding? N/A N/A Gutter Slope (%) N/A N/A Gutter Lip Ht (in) N/A N/A Gutter X Slope (%) N/A N/A Painted X Walk1? Yes N/A Painted X Walk2? N/A X Walk 1 Direction To NW X Walk 2 Direction N/A N/A X Walk 1 Width (in) 116.0 N/A X Walk 2 Width (in) N/A X Walk 1 Slope (%) 3.1 X Walk 2 Slope (%) N/A X Walk 1 Slope (%) N/A Ramp inside XWalk1? Yes N/A Ramp inside XWalk2? N/A Road Slope (%) N/A Ramp inside XWalk1? Yes N/A Ramp inside XWalk2? N/A Road Slope (%) N/A N/A Clear Space to XWalk (in) N/A N/A Any Obstructions? N/A N/A Storm Grate/Utility Hazard? N/A Obstruction Type                                                                                                                                    | N/A                    | Ramp Length (in)      | 76.0    | Yes  | Ramp Slope (%)              | 8.1  |
| N/A         Flare Slope LT (%)         N/A         N/A         Flare Slope RT (%)         N/A           N/A         Flare Traversable LT?         N/A         N/A         Flare Traversable RT?         N/A           N/A         Landing Length (in)         N/A         N/A         DWS Provided?         N/A           N/A         Landing Width (in)         N/A         N/A         DWS Contrast?         N/A           N/A         Landing Slope (%)         N/A         N/A         DWS Contrast?         N/A           N/A         DWS Contrast?         N/A         N/A         N/A         DWS Contrast?         N/A           N/A         Landing Slope (%)         N/A         N/A         DWS Length (in)         N/A           N/A         Landing Slope (%)         N/A         N/A         DWS Full Width?         N/A           N/A         Landing Curb? (Y/N)         N/A         N/A         DWS Offset (in)         N/A           N/A         Shared Landing?         N/A         N/A         N/A         Gutter Slope (%)         N/A           N/A         Gutter Ponding?         N/A         N/A         N/A         Gutter Slope (%)         N/A           N/A         Gutter Lip Ht (in)         N/A                    | No                     | Ramp Width (in)       | 47.5    | Yes  | Ramp XSlope (%)             | 1.7  |
| N/A Flare Traversable LT? N/A Landing Length (in) N/A DWS Provided? N/A N/A Landing Width (in) N/A DWS Contrast? N/A N/A DWS Contrast? N/A N/A DWS Length (in) N/A N/A DWS Length (in) N/A N/A DWS Length (in) N/A N/A DWS Full Width? N/A N/A DWS Offset (in) N/A N/A DWS Offset (in) N/A N/A DWS Offset (in) N/A N/A Shared Landing? N/A N/A Gutter Ponding? N/A N/A Gutter Slope (%) N/A N/A Gutter X Slope (%) N/A N/A Painted X Walk1? Yes X Walk 1 Direction To NW X Walk 2 Direction N/A X Walk 1 Width (in) X Walk 1 Slope (%) X Walk 2 Slope (%) N/A X Walk 1 X Slope (%) N/A Ramp inside XWalk1? Yes Road Slope (%) N/A Road X Slope (%) N/A N/A Clear Space? N/A N/A Clear Space to XWalk (in) N/A N/A Storm Grate/Utility Hazard? N/A N/A Storm Grate/Utility Type                                                                                                                                                                                                                                                                                                                                                                                                                                                                     | N/A                    | Flare Type LT         | N/A     | N/A  | Flare Type RT               | N/A  |
| N/A Landing Length (in) N/A N/A DWS Provided? N/A N/A Landing Width (in) N/A N/A DWS Contrast? N/A N/A Landing Slope (%) N/A N/A DWS Length (in) N/A N/A Landing X Slope (%) N/A N/A DWS Full Width? N/A N/A Landing Curb? (Y/N) N/A N/A DWS Offset (in) N/A N/A DWS Offset (in) N/A N/A DWS Offset (in) N/A N/A Gutter Ponding? N/A N/A Gutter Slope (%) N/A N/A Gutter X Slope (%) N/A N/A Painted X Walk1? Yes X Walk 1 Direction To NW N/A X Walk 2 Direction N/A X Walk 1 Slope (%) X Walk 1 Slope (%) X Walk 2 Slope (%) N/A X Walk 2 X Slope (%) N/A X Walk 2 X Slope (%) N/A X Walk 2 X Slope (%) N/A Ramp inside XWalk1? Yes Road Slope (%) N/A Road X Slope (%) N/A N/A Clear Space? N/A N/A Clear Space to XWalk (in) N/A N/A Storm Grate/Utility Hazard? N/A Storm Grate/Utility Type                                                                                                                                                                                                                                                                                                                                                                                                                                                  | N/A                    | Flare Slope LT (%)    | N/A     | N/A  | Flare Slope RT (%)          | N/A  |
| N/A         Landing Width (in)         N/A         N/A         DWS Contrast?         N/A           N/A         Landing Slope (%)         N/A         N/A         DWS Length (in)         N/A           N/A         Landing X Slope (%)         N/A         N/A         DWS Full Width?         N/A           N/A         Landing Curb? (Y/N)         N/A         N/A         DWS Offset (in)         N/A           N/A         Shared Landing?         N/A         N/A         DWS Offset (in)         N/A           N/A         Shared Landing?         N/A         N/A         DWS Offset (in)         N/A           N/A         Shared Landing?         N/A         N/A         DWS Offset (in)         N/A           N/A         Gutter Ponding?         N/A         N/A         Gutter Slope (%)         N/A           N/A         Gutter Lip Ht (in)         N/A         N/A         Gutter X Slope (%)         N/A           N/A         Painted X Walk1??         Yes         X Walk 2 Direction         N/A           N/A         X Walk 1 Width (in)         X Walk 2 Walk 2 Width (in)         N/A           X Walk 1 Slope (%)         3.1         X Walk 2 Slope (%)         N/A           X Walk 1 X Slope (%)         N/A         < | N/A                    | Flare Traversable LT? | N/A     | N/A  | Flare Traversable RT?       | N/A  |
| N/A Landing Slope (%) N/A N/A DWS Length (in) N/A N/A Landing X Slope (%) N/A N/A DWS Full Width? N/A N/A Landing Curb? (Y/N) N/A N/A DWS Offset (in) N/A N/A Shared Landing? N/A N/A Gutter Ponding? N/A N/A Gutter Lip Ht (in) N/A N/A Gutter X Slope (%) N/A N/A Painted X Walk1? Yes X Walk 1 Direction To NW N/A X Walk 2 Direction N/A X Walk 1 Slope (%) X Walk 2 Slope (%) X Walk 2 Slope (%) X Walk 2 X Slope (%) N/A Road Slope (%) N/A Road X Slope (%) N/A N/A Clear Space? N/A N/A Clear Space to XWalk (in) N/A N/A Storm Grate/Utility Hazard? N/A Storm Grate/Utility Type                                                                                                                                                                                                                                                                                                                                                                                                                                                                                                                                                     | N/A                    | Landing Length (in)   | N/A     | N/A  | DWS Provided?               | N/A  |
| N/A Landing X Slope (%) N/A N/A DWS Full Width? N/A Landing Curb? (Y/N) N/A Shared Landing? N/A N/A Gutter Ponding? N/A N/A Gutter Lip Ht (in) N/A Painted X Walk1? X Walk 1 Direction N/A X Walk 1 Width (in) X Walk 1 Slope (%) X Walk 1 Slope (%) X Walk 1 X Slope (%) N/A N/A Ramp inside XWalk1? Yes Road Slope (%) N/A N/A Clear Space? N/A N/A Storm Grate/Utility Type N/A N/A Shared Landing X N/A N/A DWS Full Width? N/A N/A DWS Full Width? N/A N/A Gutter Slope (%) N/A N/A Gutter X Slope (%) N/A N/A Valk 2 Slope (%) N/A X Walk 2 Direction N/A X Walk 2 Width (in) N/A X Walk 2 Slope (%) N/A X Walk 2 X Slope (%) N/A Ramp inside XWalk1? Yes Road Slope (%) N/A N/A Clear Space? N/A N/A Storm Grate/Utility Hazard? N/A Storm Grate/Utility Type                                                                                                                                                                                                                                                                                                                                                                                                                                                                               | N/A                    | Landing Width (in)    | N/A     | N/A  | DWS Contrast?               | N/A  |
| N/A Landing Curb? (Y/N) N/A Shared Landing? N/A N/A Gutter Ponding? N/A N/A Gutter Lip Ht (in) N/A N/A Painted X Walk1? X Walk 1 Direction N/A N/A X Walk 1 Width (in) X Walk 1 Slope (%) X Walk 1 X Slope (%) N/A N/A Ramp inside XWalk1? Yes N/A Road Slope (%) N/A N/A Ramp Obstructions? N/A N/A DWS Offset (in) N/A N/A Gutter Slope (%) N/A N/A Gutter X Slope (%) N/A N/A Gutter X Slope (%) N/A X Walk 2 Direction N/A X Walk 2 Direction N/A X Walk 2 Slope (%) N/A X Walk 2 Slope (%) N/A X Walk 2 X Slope (%) N/A Ramp inside XWalk2? N/A Road Slope (%) N/A N/A Clear Space? N/A N/A Clear Space to XWalk (in) N/A Obstruction Type N/A N/A Storm Grate/Utility Hazard? N/A Storm Grate/Utility Type                                                                                                                                                                                                                                                                                                                                                                                                                                                                                                                                   | N/A                    | Landing Slope (%)     | N/A     | N/A  | DWS Length (in)             | N/A  |
| N/A Shared Landing? N/A Gutter Ponding? N/A Gutter Lip Ht (in) N/A Gutter Lip Ht (in) N/A Painted X Walk1? X Walk 1 Direction N/A X Walk 1 Width (in) X Walk 1 Slope (%) X Walk 1 X Slope (%) N/A Ramp inside XWalk1? Road Slope (%) N/A Road X Slope (%) N/A N/A Clear Space? N/A Storm Grate/Utility Hazard? N/A N/A Storm Grate/Utility Type                                                                                                                                                                                                                                                                                                                                                                                                                                                                                                                                                                                                                                                                                                                                                                                                 | N/A                    | Landing X Slope (%)   | N/A     | N/A  | DWS Full Width?             | N/A  |
| N/A Gutter Ponding?  N/A Gutter Lip Ht (in)  N/A Painted X Walk1?  X Walk 1 Direction  N/A X Walk 1 Width (in)  X Walk 1 Slope (%)  N/A Ramp inside XWalk1?  Road Slope (%)  N/A Road X Slope (%)  N/A Road X Slope (%)  N/A N/A Clear Space to XWalk (in)  N/A Storm Grate/Utility Hazard?  N/A N/A Gutter Slope (%)  N/A Painted X Walk2?  N/A Painted X Walk2?  N/A X Walk 2 Direction  N/A X Walk 2 Direction  N/A X Walk 2 Width (in)  X Walk 2 Slope (%)  N/A Ramp inside XWalk2?  N/A Ramp inside XWalk2?  N/A Clear Space to XWalk (in)  N/A Storm Grate/Utility Hazard?  N/A Storm Grate/Utility Type                                                                                                                                                                                                                                                                                                                                                                                                                                                                                                                                                                                                                                     | N/A                    | Landing Curb? (Y/N)   | N/A     | N/A  | DWS Offset (in)             | N/A  |
| N/A Gutter Lip Ht (in) N/A Painted X Walk1? Yes X Walk 1 Direction To NW N/A X Walk 1 Width (in) X Walk 1 Slope (%) X Walk 1 X Slope (%) X Walk 1 X Slope (%) N/A Ramp inside XWalk1? Road Slope (%) N/A Road X Slope (%) N/A Storm Grate/Utility Hazard? N/A Storm Grate/Utility Type N/A N/A N/A Storm Grate/Utility Type                                                                                                                                                                                                                                                                                                                                                                                                                                                                                                                                                                                                                                                                                                                                                                                          | N/A                    | Shared Landing?       | N/A     |      |                             |      |
| N/A Painted X Walk1? Yes X Walk 1 Direction To NW X Walk 2 Direction N/A X Walk 1 Width (in) 116.0 X Walk 1 Slope (%) 3.1 X Walk 1 X Slope (%) 0.2 X Walk 2 Slope (%) N/A X Walk 1 X Slope (%) 0.2 X Walk 2 X Slope (%) N/A Ramp inside XWalk1? Yes Road Slope (%) N/A Road X Slope (%) N/A Road X Slope (%) N/A Road X Slope (%) N/A N/A Clear Space? N/A Road X Slope (%) N/A N/A Clear Space to XWalk (in) N/A Clear Space to XWalk (in) N/A Storm Grate/Utility Hazard? N/A Storm Grate/Utility Type                                                                                                                                                                                                                                                                                                                                                                                                                                                                                                                                                                                                                                                                                                                                           | N/A                    | Gutter Ponding?       | N/A     | N/A  | Gutter Slope (%)            | N/A  |
| X Walk 1 Direction  To NW  X Walk 2 Direction  N/A  X Walk 1 Width (in)  X Walk 1 Slope (%)  X Walk 1 X Slope (%)  N/A  Ramp inside XWalk1?  Road Slope (%)  Road X Slope (%)  N/A  N/A  Any Obstructions?  Obstruction Type  N/A  X Walk 2 Direction  X Walk 2 Width (in)  X Walk 2 Slope (%)  X Walk 2 X Slope (%)  N/A  Ramp inside XWalk2?  N/A  N/A  Clear Space?  N/A  N/A  Storm Grate/Utility Hazard?  N/A  N/A  N/A  N/A  N/A  N/A  N/A  N/                                                                                                                                                                                                                                                                                                                                                                                                                                                                                                                                                                                                                                                                                                                                                                                               | N/A                    | Gutter Lip Ht (in)    | N/A     | N/A  | Gutter X Slope (%)          | N/A  |
| N/A X Walk 1 Width (in) X Walk 1 Slope (%) X Walk 1 X Slope (%) X Walk 1 X Slope (%)  N/A Ramp inside XWalk1? Road Slope (%) N/A Road X Slope (%) N/A Road X Slope (%) N/A Any Obstructions? Obstruction Type  N/A X Walk 2 Width (in) X Walk 2 Slope (%) N/A Ramp inside XWalk2? N/A Ramp inside XWalk2? N/A Clear Space? N/A Clear Space to XWalk (in) N/A Storm Grate/Utility Hazard? Storm Grate/Utility Type N/A                                                                                                                                                                                                                                                                                                                                                                                                                                                                                                                                                                                                                                                                                                                                                                                                                              | N/A                    | Painted X Walk1?      | Yes     | N/A  | Painted X Walk2?            | N/A  |
| X Walk 1 Slope (%) X Walk 1 X Slope (%)  N/A  Ramp inside XWalk1? Road Slope (%)  N/A  Road X Slope (%)  N/A  N/A  Any Obstruction Type  N/A  X Walk 2 Slope (%)  X Walk 2 X Slope (%)  N/A  Ramp inside XWalk2?  N/A  Ramp inside XWalk2?  N/A  N/A  Clear Space?  N/A  N/A  Clear Space to XWalk (in)  N/A  Storm Grate/Utility Hazard?  Storm Grate/Utility Type  N/A                                                                                                                                                                                                                                                                                                                                                                                                                                                                                                                                                                                                                                                                                                                                                                                                                                                                           |                        | X Walk 1 Direction    | To NW   |      | X Walk 2 Direction          | N/A  |
| X Walk 1 X Slope (%)  N/A Ramp inside XWalk1? Road Slope (%) Road X Slope (%) N/A N/A Any Obstructions? Obstruction Type  N/A  X Walk 2 X Slope (%) N/A Ramp inside XWalk2? N/A Ramp inside XWalk2? N/A Clear Space? N/A N/A Clear Space to XWalk (in) N/A Storm Grate/Utility Hazard? Storm Grate/Utility Type N/A                                                                                                                                                                                                                                                                                                                                                                                                                                                                                                                                                                                                                                                                                                                                                                                                                                                                                                                                | N/A                    | X Walk 1 Width (in)   | 116.0   | N/A  | X Walk 2 Width (in)         | N/A  |
| N/A Ramp inside XWalk1? Yes Road Slope (%) Road X Slope (%) N/A N/A Any Obstructions? Obstruction Type N/A N/A Ramp inside XWalk2? N/A Ramp inside XWalk2? N/A Clear Space? N/A N/A Storm Grate/Utility Hazard? Storm Grate/Utility Type N/A                                                                                                                                                                                                                                                                                                                                                                                                                                                                                                                                                                                                                                                                                                                                                                                                                                                                                                                                                                                                       |                        | X Walk 1 Slope (%)    | 3.1     |      | X Walk 2 Slope (%)          | N/A  |
| Road Slope (%)  Road X Slope (%)  N/A  N/A  Clear Space?  N/A  N/A  Clear Space to XWalk (in)  N/A  N/A  Storm Grate/Utility Hazard?  N/A  Storm Grate/Utility Type  N/A                                                                                                                                                                                                                                                                                                                                                                                                                                                                                                                                                                                                                                                                                                                                                                                                                                                                                                                                                                                                                                                                           |                        | X Walk 1 X Slope (%)  | 0.2     |      | X Walk 2 X Slope (%)        | N/A  |
| Road X Slope (%)  N/A  N/A  Any Obstructions?  Obstruction Type  N/A  N/A  N/A  Clear Space to XWalk (in)  N/A  Storm Grate/Utility Hazard?  Storm Grate/Utility Type  N/A                                                                                                                                                                                                                                                                                                                                                                                                                                                                                                                                                                                                                                                                                                                                                                                                                                                                                                                                                                                                                                                                         | N/A                    | Ramp inside XWalk1?   | Yes     | N/A  | Ramp inside XWalk2?         | N/A  |
| N/A Any Obstructions?  Obstruction Type  N/A  N/A  Storm Grate/Utility Hazard?  Storm Grate/Utility Type  N/A  N/A                                                                                                                                                                                                                                                                                                                                                                                                                                                                                                                                                                                                                                                                                                                                                                                                                                                                                                                                                                                                                                                                                                                                 |                        | Road Slope (%)        | N/A     | N/A  | Clear Space?                | N/A  |
| Obstruction Type  Storm Grate/Utility Type  N/A  N/A                                                                                                                                                                                                                                                                                                                                                                                                                                                                                                                                                                                                                                                                                                                                                                                                                                                                                                                                                                                                                                                                                                                                                                                               |                        | Road X Slope (%)      | N/A     | N/A  | Clear Space to XWalk (in)   | N/A  |
| N/A N/A                                                                                                                                                                                                                                                                                                                                                                                                                                                                                                                                                                                                                                                                                                                                                                                                                                                                                                                                                                                                                                                                                                                                                                                                                                            | N/A                    | Any Obstructions?     | N/A     | N/A  | Storm Grate/Utility Hazard? | N/A  |
|                                                                                                                                                                                                                                                                                                                                                                                                                                                                                                                                                                                                                                                                                                                                                                                                                                                                                                                                                                                                                                                                                                                                                                                                                                                    |                        | Obstruction Type      |         |      | Storm Grate/Utility Type    |      |
| Yes Surface Condition? (G/P) Good                                                                                                                                                                                                                                                                                                                                                                                                                                                                                                                                                                                                                                                                                                                                                                                                                                                                                                                                                                                                                                                                                                                                                                                                                  |                        |                       | N/A     |      |                             | N/A  |
|                                                                                                                                                                                                                                                                                                                                                                                                                                                                                                                                                                                                                                                                                                                                                                                                                                                                                                                                                                                                                                                                                                                                                                                                                                                    |                        |                       |         | Yes  | Surface Condition? (G/P)    | Good |