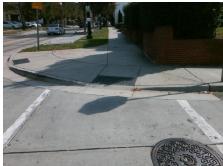

## **Access Compliance Report Public Rights-of-Way** (Curb Ramps)

Intersection ID: 13780 Main Street: ELIZABETH AV Cross Street: N\_TORRENCE\_ST Location: ADA ID: 79E3BC2D3AC6 Ramp Type: Perp Initial Pass/Fail: Fail **Overall Compliance: No Severity Score:** 8.75

**Codes/Mitigation Info/Possible Solution** 

N TORRENCE ST Street 1 Name Stop Condition-Street 2 StopSign Street 2 Name N/A Stop Condition-Street 1 N/A Possible Solutions: Remove & Replace Entire Ramp. Surveyor Notes: N/A PROW/ADA: Not Found, R304.5.1

Total Cost: 1850.00

| Compliance         Description         Data         Compliance         Description         Data           N/A         Ramp Length (in)         76.0         Yes         Ramp Slope (%)         8.1           No         Ramp Width (in)         47.5         Yes         Ramp XSlope (%)         1.7           N/A         Flare Type LT         N/A         N/A         Flare Type RT         N/A           N/A         Flare Slope LT (%)         N/A         N/A         Flare Type RT         N/A           N/A         Flare Slope LT (%)         N/A         N/A         Flare Type RT         N/A           N/A         Flare Slope LT (%)         N/A         N/A         Flare Type RT         N/A           N/A         Flare Type RT         N/A         N/A         N/A         Flare Type RT         N/A           N/A         Flare Type RT         N/A         N/A         N/A         N/A         N/A           N/A         Landing Dept (%)         N/A         N/A         N/A         DWS Provided?         N/A           N/A         Landing Landing Midth (in)         N/A         N/A         DWS Contrast?         N/A           N/A         Landing Slope (%)         N/A         N/A         DWS F                        |                        | Field Measure         | ments/C | ompo | nent Compliance             |      |
|----------------------------------------------------------------------------------------------------------------------------------------------------------------------------------------------------------------------------------------------------------------------------------------------------------------------------------------------------------------------------------------------------------------------------------------------------------------------------------------------------------------------------------------------------------------------------------------------------------------------------------------------------------------------------------------------------------------------------------------------------------------------------------------------------------------------------------------------------------------------------------------------------------------------------------------------------------------------------------------------------------------------------------------------------------------------------------------------------------------------------------------------------------------------------------------------------------------------------------------------------|------------------------|-----------------------|---------|------|-----------------------------|------|
| No         Ramp Width (in)         47.5         Yes         Ramp XSlope (%)         1.7           N/A         Flare Type LT         N/A         N/A         Flare Type RT         N/A           N/A         Flare Slope LT (%)         N/A         N/A         Flare Type RT         N/A           N/A         Flare Slope RT (%)         N/A         N/A         Flare Slope RT (%)         N/A           N/A         Flare Traversable RT?         N/A         N/A         Plare Traversable RT?         N/A           N/A         Landing Length (in)         N/A         N/A         DWS Provided?         N/A           N/A         Landing Length (in)         N/A         N/A         DWS Contrast?         N/A           N/A         Landing Width (in)         N/A         N/A         DWS Length (in)         N/A           N/A         Landing Slope (%)         N/A         N/A         DWS Length (in)         N/A           N/A         Landing X Slope (%)         N/A         N/A         DWS Length (in)         N/A           N/A         Landing X Slope (%)         N/A         N/A         DWS Full Width?         N/A           N/A         Gutter Slope (%)         N/A         N/A         N/A         Gutter Slope (      | Compliance Description |                       | Data    | Comp | liance Description          | Data |
| N/A Flare Type LT N/A N/A Flare Type RT N/A N/A Flare Slope LT (%) N/A N/A Flare Slope RT (%) N/A N/A Flare Slope LT (%) N/A N/A Flare Slope RT (%) N/A N/A Flare Traversable LT? N/A N/A Flare Traversable RT? N/A N/A Landing Length (in) N/A N/A DWS Provided? N/A N/A Landing Width (in) N/A N/A DWS Contrast? N/A N/A Landing Slope (%) N/A N/A DWS Length (in) N/A N/A Landing X Slope (%) N/A N/A DWS Full Width? N/A N/A Landing Curb? (Y/N) N/A N/A DWS Offset (in) N/A N/A Shared Landing? N/A N/A Gutter Ponding? N/A N/A Gutter Slope (%) N/A N/A Gutter Lip Ht (in) N/A N/A Gutter X Slope (%) N/A N/A Painted X Walk1? Yes N/A Painted X Walk2? N/A X Walk 1 Direction To NW X Walk 2 Direction N/A N/A X Walk 1 Width (in) 116.0 N/A X Walk 2 Width (in) N/A X Walk 1 Slope (%) 3.1 X Walk 2 Slope (%) N/A X Walk 1 Slope (%) N/A Ramp inside XWalk1? Yes N/A Ramp inside XWalk2? N/A Road Slope (%) N/A Ramp inside XWalk1? Yes N/A Ramp inside XWalk2? N/A Road Slope (%) N/A N/A Clear Space to XWalk (in) N/A N/A Any Obstructions? N/A N/A Storm Grate/Utility Hazard? N/A Obstruction Type                                                                                                                                    | N/A                    | Ramp Length (in)      | 76.0    | Yes  | Ramp Slope (%)              | 8.1  |
| N/A         Flare Slope LT (%)         N/A         N/A         Flare Slope RT (%)         N/A           N/A         Flare Traversable LT?         N/A         N/A         Flare Traversable RT?         N/A           N/A         Landing Length (in)         N/A         N/A         DWS Provided?         N/A           N/A         Landing Width (in)         N/A         N/A         DWS Contrast?         N/A           N/A         Landing Slope (%)         N/A         N/A         DWS Contrast?         N/A           N/A         DWS Contrast?         N/A         N/A         N/A         DWS Contrast?         N/A           N/A         Landing Slope (%)         N/A         N/A         DWS Length (in)         N/A           N/A         Landing Slope (%)         N/A         N/A         DWS Full Width?         N/A           N/A         Landing Curb? (Y/N)         N/A         N/A         DWS Offset (in)         N/A           N/A         Shared Landing?         N/A         N/A         N/A         Gutter Slope (%)         N/A           N/A         Gutter Ponding?         N/A         N/A         N/A         Gutter Slope (%)         N/A           N/A         Gutter Lip Ht (in)         N/A                    | No                     | Ramp Width (in)       | 47.5    | Yes  | Ramp XSlope (%)             | 1.7  |
| N/A Flare Traversable LT? N/A Landing Length (in) N/A DWS Provided? N/A N/A Landing Width (in) N/A DWS Contrast? N/A N/A DWS Contrast? N/A N/A DWS Length (in) N/A N/A DWS Length (in) N/A N/A DWS Length (in) N/A N/A DWS Full Width? N/A N/A DWS Offset (in) N/A N/A DWS Offset (in) N/A N/A DWS Offset (in) N/A N/A Shared Landing? N/A N/A Gutter Ponding? N/A N/A Gutter Slope (%) N/A N/A Gutter X Slope (%) N/A N/A Painted X Walk1? Yes X Walk 1 Direction To NW X Walk 2 Direction N/A X Walk 1 Width (in) X Walk 1 Slope (%) X Walk 2 Slope (%) N/A X Walk 1 X Slope (%) N/A Ramp inside XWalk1? Yes Road Slope (%) N/A Road X Slope (%) N/A N/A Clear Space? N/A N/A Clear Space to XWalk (in) N/A N/A Storm Grate/Utility Hazard? N/A N/A Storm Grate/Utility Type                                                                                                                                                                                                                                                                                                                                                                                                                                                                     | N/A                    | Flare Type LT         | N/A     | N/A  | Flare Type RT               | N/A  |
| N/A Landing Length (in) N/A N/A DWS Provided? N/A N/A Landing Width (in) N/A N/A DWS Contrast? N/A N/A Landing Slope (%) N/A N/A DWS Length (in) N/A N/A Landing X Slope (%) N/A N/A DWS Full Width? N/A N/A Landing Curb? (Y/N) N/A N/A DWS Offset (in) N/A N/A DWS Offset (in) N/A N/A DWS Offset (in) N/A N/A Gutter Ponding? N/A N/A Gutter Slope (%) N/A N/A Gutter X Slope (%) N/A N/A Painted X Walk1? Yes X Walk 1 Direction To NW N/A X Walk 2 Direction N/A X Walk 1 Slope (%) X Walk 1 Slope (%) X Walk 2 Slope (%) N/A X Walk 2 X Slope (%) N/A X Walk 2 X Slope (%) N/A X Walk 2 X Slope (%) N/A Ramp inside XWalk1? Yes Road Slope (%) N/A Road X Slope (%) N/A N/A Clear Space? N/A N/A Clear Space to XWalk (in) N/A N/A Storm Grate/Utility Hazard? N/A Storm Grate/Utility Type                                                                                                                                                                                                                                                                                                                                                                                                                                                  | N/A                    | Flare Slope LT (%)    | N/A     | N/A  | Flare Slope RT (%)          | N/A  |
| N/A         Landing Width (in)         N/A         N/A         DWS Contrast?         N/A           N/A         Landing Slope (%)         N/A         N/A         DWS Length (in)         N/A           N/A         Landing X Slope (%)         N/A         N/A         DWS Full Width?         N/A           N/A         Landing Curb? (Y/N)         N/A         N/A         DWS Offset (in)         N/A           N/A         Shared Landing?         N/A         N/A         DWS Offset (in)         N/A           N/A         Shared Landing?         N/A         N/A         DWS Offset (in)         N/A           N/A         Shared Landing?         N/A         N/A         DWS Offset (in)         N/A           N/A         Gutter Ponding?         N/A         N/A         Gutter Slope (%)         N/A           N/A         Gutter Lip Ht (in)         N/A         N/A         Gutter X Slope (%)         N/A           N/A         Painted X Walk1??         Yes         X Walk 2 Direction         N/A           N/A         X Walk 1 Width (in)         X Walk 2 Walk 2 Width (in)         N/A           X Walk 1 Slope (%)         3.1         X Walk 2 Slope (%)         N/A           X Walk 1 X Slope (%)         N/A         < | N/A                    | Flare Traversable LT? | N/A     | N/A  | Flare Traversable RT?       | N/A  |
| N/A Landing Slope (%) N/A N/A DWS Length (in) N/A N/A Landing X Slope (%) N/A N/A DWS Full Width? N/A N/A Landing Curb? (Y/N) N/A N/A DWS Offset (in) N/A N/A Shared Landing? N/A N/A Gutter Ponding? N/A N/A Gutter Lip Ht (in) N/A N/A Gutter X Slope (%) N/A N/A Painted X Walk1? Yes X Walk 1 Direction To NW N/A X Walk 2 Direction N/A X Walk 1 Slope (%) X Walk 2 Slope (%) X Walk 2 Slope (%) X Walk 2 X Slope (%) N/A Road Slope (%) N/A Road X Slope (%) N/A N/A Clear Space? N/A N/A Clear Space to XWalk (in) N/A N/A Storm Grate/Utility Hazard? N/A Storm Grate/Utility Type                                                                                                                                                                                                                                                                                                                                                                                                                                                                                                                                                     | N/A                    | Landing Length (in)   | N/A     | N/A  | DWS Provided?               | N/A  |
| N/A Landing X Slope (%) N/A N/A DWS Full Width? N/A Landing Curb? (Y/N) N/A Shared Landing? N/A N/A Gutter Ponding? N/A N/A Gutter Lip Ht (in) N/A Painted X Walk1? X Walk 1 Direction N/A X Walk 1 Width (in) X Walk 1 Slope (%) X Walk 1 Slope (%) X Walk 1 X Slope (%) N/A N/A Ramp inside XWalk1? Yes Road Slope (%) N/A N/A Clear Space? N/A N/A Storm Grate/Utility Type N/A N/A Shared Landing X N/A N/A DWS Full Width? N/A N/A DWS Full Width? N/A N/A Gutter Slope (%) N/A N/A Gutter X Slope (%) N/A N/A Valk 2 Slope (%) N/A X Walk 2 Direction N/A X Walk 2 Width (in) N/A X Walk 2 Slope (%) N/A X Walk 2 X Slope (%) N/A Ramp inside XWalk1? Yes Road Slope (%) N/A N/A Clear Space? N/A N/A Storm Grate/Utility Hazard? N/A Storm Grate/Utility Type                                                                                                                                                                                                                                                                                                                                                                                                                                                                               | N/A                    | Landing Width (in)    | N/A     | N/A  | DWS Contrast?               | N/A  |
| N/A Landing Curb? (Y/N) N/A Shared Landing? N/A N/A Gutter Ponding? N/A N/A Gutter Lip Ht (in) N/A N/A Painted X Walk1? X Walk 1 Direction N/A N/A X Walk 1 Width (in) X Walk 1 Slope (%) X Walk 1 X Slope (%) N/A N/A Ramp inside XWalk1? Yes N/A Road Slope (%) N/A N/A Ramp Obstructions? N/A N/A DWS Offset (in) N/A N/A Gutter Slope (%) N/A N/A Gutter X Slope (%) N/A N/A Gutter X Slope (%) N/A X Walk 2 Direction N/A X Walk 2 Direction N/A X Walk 2 Slope (%) N/A X Walk 2 Slope (%) N/A X Walk 2 X Slope (%) N/A Ramp inside XWalk2? N/A Road Slope (%) N/A N/A Clear Space? N/A N/A Clear Space to XWalk (in) N/A Obstruction Type N/A N/A Storm Grate/Utility Hazard? N/A Storm Grate/Utility Type                                                                                                                                                                                                                                                                                                                                                                                                                                                                                                                                   | N/A                    | Landing Slope (%)     | N/A     | N/A  | DWS Length (in)             | N/A  |
| N/A Shared Landing? N/A Gutter Ponding? N/A Gutter Lip Ht (in) N/A Gutter Lip Ht (in) N/A Painted X Walk1? X Walk 1 Direction N/A X Walk 1 Width (in) X Walk 1 Slope (%) X Walk 1 X Slope (%) N/A Ramp inside XWalk1? Road Slope (%) N/A Road X Slope (%) N/A N/A Clear Space? N/A Storm Grate/Utility Hazard? N/A N/A Storm Grate/Utility Type                                                                                                                                                                                                                                                                                                                                                                                                                                                                                                                                                                                                                                                                                                                                                                                                 | N/A                    | Landing X Slope (%)   | N/A     | N/A  | DWS Full Width?             | N/A  |
| N/A Gutter Ponding?  N/A Gutter Lip Ht (in)  N/A Painted X Walk1?  X Walk 1 Direction  N/A X Walk 1 Width (in)  X Walk 1 Slope (%)  N/A Ramp inside XWalk1?  Road Slope (%)  N/A Road X Slope (%)  N/A Road X Slope (%)  N/A N/A Clear Space to XWalk (in)  N/A Storm Grate/Utility Hazard?  N/A N/A Gutter Slope (%)  N/A Painted X Walk2?  N/A Painted X Walk2?  N/A X Walk 2 Direction  N/A X Walk 2 Direction  N/A X Walk 2 Width (in)  X Walk 2 Slope (%)  N/A Ramp inside XWalk2?  N/A Ramp inside XWalk2?  N/A Clear Space to XWalk (in)  N/A Storm Grate/Utility Hazard?  N/A Storm Grate/Utility Type                                                                                                                                                                                                                                                                                                                                                                                                                                                                                                                                                                                                                                     | N/A                    | Landing Curb? (Y/N)   | N/A     | N/A  | DWS Offset (in)             | N/A  |
| N/A Gutter Lip Ht (in) N/A Painted X Walk1? Yes X Walk 1 Direction To NW N/A X Walk 1 Width (in) X Walk 1 Slope (%) X Walk 1 X Slope (%) X Walk 1 X Slope (%) N/A Ramp inside XWalk1? Road Slope (%) N/A Road X Slope (%) N/A Storm Grate/Utility Hazard? N/A Storm Grate/Utility Type N/A N/A N/A Storm Grate/Utility Type                                                                                                                                                                                                                                                                                                                                                                                                                                                                                                                                                                                                                                                                                                                                                                                          | N/A                    | Shared Landing?       | N/A     |      |                             |      |
| N/A Painted X Walk1? Yes X Walk 1 Direction To NW X Walk 2 Direction N/A X Walk 1 Width (in) 116.0 X Walk 1 Slope (%) 3.1 X Walk 1 X Slope (%) 0.2 X Walk 2 Slope (%) N/A X Walk 1 X Slope (%) 0.2 X Walk 2 X Slope (%) N/A Ramp inside XWalk1? Yes Road Slope (%) N/A Road X Slope (%) N/A Road X Slope (%) N/A Road X Slope (%) N/A N/A Clear Space? N/A Road X Slope (%) N/A N/A Clear Space to XWalk (in) N/A Clear Space to XWalk (in) N/A Storm Grate/Utility Hazard? N/A Storm Grate/Utility Type                                                                                                                                                                                                                                                                                                                                                                                                                                                                                                                                                                                                                                                                                                                                           | N/A                    | Gutter Ponding?       | N/A     | N/A  | Gutter Slope (%)            | N/A  |
| X Walk 1 Direction  To NW  X Walk 2 Direction  N/A  X Walk 1 Width (in)  X Walk 1 Slope (%)  X Walk 1 X Slope (%)  N/A  Ramp inside XWalk1?  Road Slope (%)  Road X Slope (%)  N/A  N/A  Any Obstructions?  Obstruction Type  N/A  X Walk 2 Direction  X Walk 2 Width (in)  X Walk 2 Slope (%)  X Walk 2 X Slope (%)  N/A  Ramp inside XWalk2?  N/A  N/A  Clear Space?  N/A  N/A  Storm Grate/Utility Hazard?  N/A  N/A  N/A  N/A  N/A  N/A  N/A  N/                                                                                                                                                                                                                                                                                                                                                                                                                                                                                                                                                                                                                                                                                                                                                                                               | N/A                    | Gutter Lip Ht (in)    | N/A     | N/A  | Gutter X Slope (%)          | N/A  |
| N/A X Walk 1 Width (in) X Walk 1 Slope (%) X Walk 1 X Slope (%) X Walk 1 X Slope (%)  N/A Ramp inside XWalk1? Road Slope (%) N/A Road X Slope (%) N/A Road X Slope (%) N/A Any Obstructions? Obstruction Type  N/A X Walk 2 Width (in) X Walk 2 Slope (%) N/A Ramp inside XWalk2? N/A Ramp inside XWalk2? N/A Clear Space? N/A Clear Space to XWalk (in) N/A Storm Grate/Utility Hazard? Storm Grate/Utility Type N/A                                                                                                                                                                                                                                                                                                                                                                                                                                                                                                                                                                                                                                                                                                                                                                                                                              | N/A                    | Painted X Walk1?      | Yes     | N/A  | Painted X Walk2?            | N/A  |
| X Walk 1 Slope (%) X Walk 1 X Slope (%)  N/A  Ramp inside XWalk1? Road Slope (%)  N/A  Road X Slope (%)  N/A  N/A  Any Obstruction Type  N/A  X Walk 2 Slope (%)  X Walk 2 X Slope (%)  N/A  Ramp inside XWalk2?  N/A  Ramp inside XWalk2?  N/A  N/A  Clear Space?  N/A  N/A  Clear Space to XWalk (in)  N/A  Storm Grate/Utility Hazard?  Storm Grate/Utility Type  N/A                                                                                                                                                                                                                                                                                                                                                                                                                                                                                                                                                                                                                                                                                                                                                                                                                                                                           |                        | X Walk 1 Direction    | To NW   |      | X Walk 2 Direction          | N/A  |
| X Walk 1 X Slope (%)  N/A Ramp inside XWalk1? Road Slope (%) Road X Slope (%) N/A N/A Any Obstructions? Obstruction Type  N/A  X Walk 2 X Slope (%) N/A Ramp inside XWalk2? N/A Ramp inside XWalk2? N/A Clear Space? N/A N/A Clear Space to XWalk (in) N/A Storm Grate/Utility Hazard? Storm Grate/Utility Type N/A                                                                                                                                                                                                                                                                                                                                                                                                                                                                                                                                                                                                                                                                                                                                                                                                                                                                                                                                | N/A                    | X Walk 1 Width (in)   | 116.0   | N/A  | X Walk 2 Width (in)         | N/A  |
| N/A Ramp inside XWalk1? Yes Road Slope (%) Road X Slope (%) N/A N/A Any Obstructions? Obstruction Type N/A N/A Ramp inside XWalk2? N/A Ramp inside XWalk2? N/A Clear Space? N/A N/A Storm Grate/Utility Hazard? Storm Grate/Utility Type N/A                                                                                                                                                                                                                                                                                                                                                                                                                                                                                                                                                                                                                                                                                                                                                                                                                                                                                                                                                                                                       |                        | X Walk 1 Slope (%)    | 3.1     |      | X Walk 2 Slope (%)          | N/A  |
| Road Slope (%)  Road X Slope (%)  N/A  N/A  Clear Space?  N/A  N/A  Clear Space to XWalk (in)  N/A  N/A  Storm Grate/Utility Hazard?  N/A  Storm Grate/Utility Type  N/A                                                                                                                                                                                                                                                                                                                                                                                                                                                                                                                                                                                                                                                                                                                                                                                                                                                                                                                                                                                                                                                                           |                        | X Walk 1 X Slope (%)  | 0.2     |      | X Walk 2 X Slope (%)        | N/A  |
| Road X Slope (%)  N/A  N/A  Any Obstructions?  Obstruction Type  N/A  N/A  N/A  Clear Space to XWalk (in)  N/A  Storm Grate/Utility Hazard?  Storm Grate/Utility Type  N/A                                                                                                                                                                                                                                                                                                                                                                                                                                                                                                                                                                                                                                                                                                                                                                                                                                                                                                                                                                                                                                                                         | N/A                    | Ramp inside XWalk1?   | Yes     | N/A  | Ramp inside XWalk2?         | N/A  |
| N/A Any Obstructions?  Obstruction Type  N/A  N/A  Storm Grate/Utility Hazard?  Storm Grate/Utility Type  N/A  N/A                                                                                                                                                                                                                                                                                                                                                                                                                                                                                                                                                                                                                                                                                                                                                                                                                                                                                                                                                                                                                                                                                                                                 |                        | Road Slope (%)        | N/A     | N/A  | Clear Space?                | N/A  |
| Obstruction Type  Storm Grate/Utility Type  N/A  N/A                                                                                                                                                                                                                                                                                                                                                                                                                                                                                                                                                                                                                                                                                                                                                                                                                                                                                                                                                                                                                                                                                                                                                                                               |                        | Road X Slope (%)      | N/A     | N/A  | Clear Space to XWalk (in)   | N/A  |
| N/A N/A                                                                                                                                                                                                                                                                                                                                                                                                                                                                                                                                                                                                                                                                                                                                                                                                                                                                                                                                                                                                                                                                                                                                                                                                                                            | N/A                    | Any Obstructions?     | N/A     | N/A  | Storm Grate/Utility Hazard? | N/A  |
|                                                                                                                                                                                                                                                                                                                                                                                                                                                                                                                                                                                                                                                                                                                                                                                                                                                                                                                                                                                                                                                                                                                                                                                                                                                    |                        | Obstruction Type      |         |      | Storm Grate/Utility Type    |      |
| Yes Surface Condition? (G/P) Good                                                                                                                                                                                                                                                                                                                                                                                                                                                                                                                                                                                                                                                                                                                                                                                                                                                                                                                                                                                                                                                                                                                                                                                                                  |                        |                       | N/A     |      |                             | N/A  |
|                                                                                                                                                                                                                                                                                                                                                                                                                                                                                                                                                                                                                                                                                                                                                                                                                                                                                                                                                                                                                                                                                                                                                                                                                                                    |                        |                       |         | Yes  | Surface Condition? (G/P)    | Good |