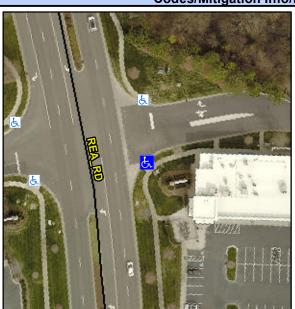

## **Access Compliance Report Public Rights-of-Way** (Curb Ramps)

Intersection ID: 10035551 Main Street: REA RD **Cross Street: N/A** Location: SE ADA ID: 79E731378685 Ramp Type: PerpDiag Initial Pass/Fail: Fail **Overall Compliance: No** Severity Score: 21.25

**Codes/Mitigation Info/Possible Solution** 

Field Measurements/Component Compliance

**ENTRANCE** Street 1 Name Stop Condition-Street 2 StopSign Street 2 Name **REA RD** Stop Condition-Street 1 None

Possible Solutions: Remove & Replace Curb Ramp With Two New Directional Ramps or Equivalent. Surveyor Notes: N/A PROW/ADA: Not Found, R304.5.1, R304.2.2