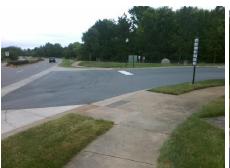

## **Access Compliance Report Public Rights-of-Way** (Curb Ramps)

Intersection ID: 10035551 Main Street: REA RD **Cross Street: N/A** Location: SE ADA ID: 79E731378685 Ramp Type: PerpDiag Initial Pass/Fail: Fail **Overall Compliance: No** Severity Score: 21.25

**Codes/Mitigation Info/Possible Solution** 

Field Measurements/Component Compliance

**ENTRANCE** Street 1 Name Stop Condition-Street 2 StopSign Street 2 Name **REA RD** Stop Condition-Street 1 None

Possible Solutions: Remove & Replace Curb Ramp With Two New Directional Ramps or Equivalent. Surveyor Notes: N/A PROW/ADA: Not Found, R304.5.1, R304.2.2