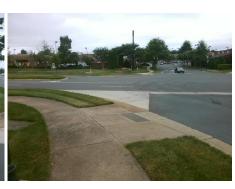

## **Access Compliance Report Public Rights-of-Way** (Curb Ramps)

Intersection ID: 10035551 Main Street: REA RD **Cross Street: N/A** Location: SE ADA ID: 79E731378685 Ramp Type: PerpDiag Initial Pass/Fail: Fail **Overall Compliance: No** Severity Score: 21.25

**Codes/Mitigation Info/Possible Solution** 

Field Measurements/Component Compliance

**ENTRANCE** Street 1 Name Stop Condition-Street 2 StopSign Street 2 Name **REA RD** Stop Condition-Street 1 None

Possible Solutions: Remove & Replace Curb Ramp With Two New Directional Ramps or Equivalent. Surveyor Notes: N/A PROW/ADA: Not Found, R304.5.1, R304.2.2