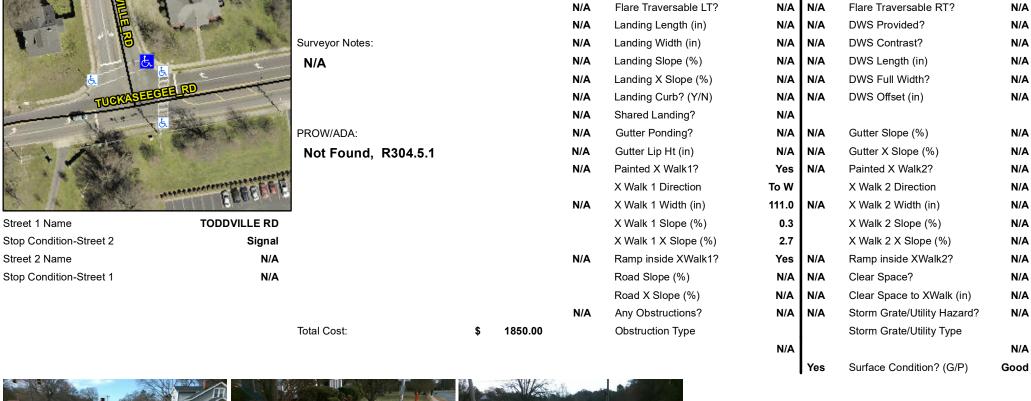

| POSSIBLE SOLUTION             |      | rieiu ivie           |  |
|-------------------------------|------|----------------------|--|
| Possible Solutions:           | Comp | liance Description   |  |
| Remove & Replace Entire Ramp. | N/A  | Ramp Length (in)     |  |
| ·                             | No   | Ramp Width (in)      |  |
|                               | N/A  | Flare Type LT        |  |
|                               | N/A  | Flare Slope LT (%)   |  |
|                               | N/A  | Flare Traversable LT |  |
|                               | N/A  | Landing Length (in)  |  |
| Surveyor Notes:               | N/A  | Landing Width (in)   |  |
| N/A                           | N/A  | Landing Slope (%)    |  |
|                               | N/A  | Landing X Slope (%   |  |
|                               | N/A  | Landing Curb? (Y/N   |  |
|                               | N/A  | Shared Landing?      |  |
| PROW/ADA:                     | N/A  | Gutter Ponding?      |  |
| Not Found, R304.5.1           | N/A  | Gutter Lip Ht (in)   |  |
|                               | N/A  | Painted X Walk1?     |  |
|                               |      | X Walk 1 Direction   |  |
|                               | N/A  | X Walk 1 Width (in)  |  |
|                               |      | X Walk 1 Slope (%)   |  |
|                               |      | X Walk 1 X Slope (%  |  |
|                               | N/A  | Ramp inside XWalk    |  |
|                               |      | Road Slope (%)       |  |
|                               |      |                      |  |