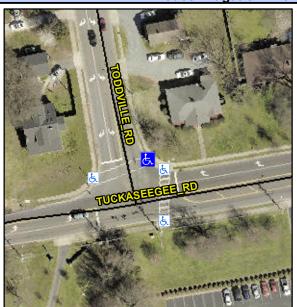

## **Access Compliance Report Public Rights-of-Way** (Curb Ramps)

Data

6.4

2.3

N/A

N/A

Intersection ID: 10142 Main Street: TUCKASEEGEE RD **Cross Street: TODDVILLE RD** Location: Ε **Overall Compliance: No Severity Score:** 10 ADA ID: 79ED6AE4AB43 Ramp Type: Perp Initial Pass/Fail: Fail

Ramp XSlope (%)

Flare Slope RT (%)

Data

81.0

42.5

N/A

N/A

Street 1 Name Stop Condition-Street 2 Street 2 Name