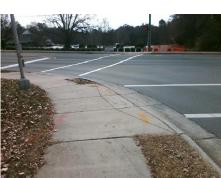

## **Access Compliance Report Public Rights-of-Way** (Curb Ramps)

Data

6.4

2.3

N/A

N/A

Intersection ID: 10142 Main Street: TUCKASEEGEE RD **Cross Street: TODDVILLE RD** Location: Ε **Overall Compliance: No Severity Score:** 10 ADA ID: 79ED6AE4AB43 Ramp Type: Perp Initial Pass/Fail: Fail

| POSSIBLE SOLUTION             |      | rieiu ivie           |  |
|-------------------------------|------|----------------------|--|
| Possible Solutions:           | Comp | liance Description   |  |
| Remove & Replace Entire Ramp. | N/A  | Ramp Length (in)     |  |
| ·                             | No   | Ramp Width (in)      |  |
|                               | N/A  | Flare Type LT        |  |
|                               | N/A  | Flare Slope LT (%)   |  |
|                               | N/A  | Flare Traversable LT |  |
|                               | N/A  | Landing Length (in)  |  |
| Surveyor Notes:               | N/A  | Landing Width (in)   |  |
| N/A                           | N/A  | Landing Slope (%)    |  |
|                               | N/A  | Landing X Slope (%   |  |
|                               | N/A  | Landing Curb? (Y/N   |  |
|                               | N/A  | Shared Landing?      |  |
| PROW/ADA:                     | N/A  | Gutter Ponding?      |  |
| Not Found, R304.5.1           | N/A  | Gutter Lip Ht (in)   |  |
|                               | N/A  | Painted X Walk1?     |  |
|                               |      | X Walk 1 Direction   |  |
|                               | N/A  | X Walk 1 Width (in)  |  |
|                               |      | X Walk 1 Slope (%)   |  |
|                               |      | X Walk 1 X Slope (%  |  |
|                               | N/A  | Ramp inside XWalk    |  |
|                               |      | Road Slope (%)       |  |
|                               |      |                      |  |