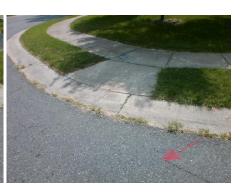

## Field Measurements/Component Compliance

Street 1 Name RIDGEFIELD DR
Stop Condition-Street 2 StopSign
Street 2 Name N/A
Stop Condition-Street 1 N/A

Total Cost: \$ 1850.00

Compliance Description Data Compliance Description Data Yes Ramp Slope (%) N/A Ramp Length (in) 49.0 7.2 No Ramp XSlope (%) No Ramp Width (in) 38.0 2.2 N/A Flare Type LT N/A N/A Flare Type RT N/A N/A N/A Flare Slope RT (%) N/A Flare Slope LT (%) N/A N/A Flare Traversable LT? N/A N/A Flare Traversable RT? N/A N/A N/A N/A DWS Provided? N/A Landing Length (in) N/A Landing Width (in) N/A N/A **DWS Contrast?** N/A N/A N/A Landing Slope (%) N/A DWS Length (in) N/A N/A Landing X Slope (%) N/A N/A DWS Full Width? N/A N/A Landing Curb? (Y/N) N/A N/A DWS Offset (in) N/A N/A N/A Shared Landing? N/A **Gutter Ponding?** N/A N/A Gutter Slope (%) N/A N/A Gutter Lip Ht (in) N/A N/A Gutter X Slope (%) N/A N/A Painted X Walk1? No N/A Painted X Walk2? N/A X Walk 1 Direction To NW X Walk 2 Direction N/A N/A N/A X Walk 1 Width (in) N/A X Walk 2 Width (in) N/A X Walk 1 Slope (%) 3.7 X Walk 2 Slope (%) N/A X Walk 1 X Slope (%) 1.4 X Walk 2 X Slope (%) N/A N/A N/A N/A Ramp inside XWalk2? Ramp inside XWalk1? N/A Road Slope (%) N/A N/A Clear Space? N/A Road X Slope (%) N/A N/A Clear Space to XWalk (in) N/A N/A N/A Any Obstructions? N/A Storm Grate/Utility Hazard? N/A **Obstruction Type** Storm Grate/Utility Type