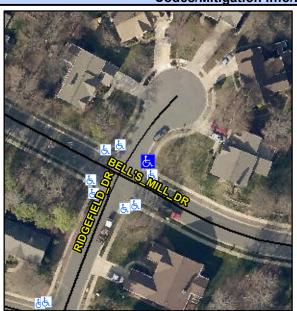

## Access Compliance Report Public Rights-of-Way (Curb Ramps)

N/A

Good

Intersection ID: 2755 Main Street: BELL'S\_MILL\_DR Cross Street: RIDGEFIELD\_DR Location: E

ADA ID: 79F7398EB777 Ramp Type: Perp Initial Pass/Fail: Fail Overall Compliance: No Severity Score: 10