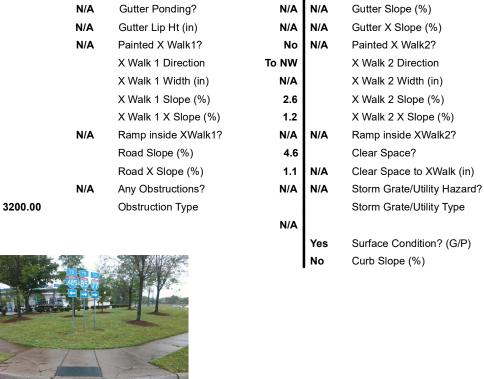

## **Access Compliance Report Public Rights-of-Way** (Curb Ramps)

Data

4.7

2.1

N/A

No

N/A

2.3

3.3

N/A

N/A

N/A

N/A

N/A

Good

13.5

Compliance Description

Ramp Length (in)

Ramp Width (in)

Flare Slope LT (%)

Landing Length (in)

Landing Width (in)

Landing Slope (%)

Landing X Slope (%)

Landing Curb? (Y/N)

Shared Landing?

Flare Traversable LT?

Flare Type LT

N/A

No

N/A

N/A

N/A

N/A

N/A

N/A

N/A

N/A

N/A

**Codes/Mitigation Info/Possible Solution** 

## Field Measurements/Component Compliance

Yes

No

N/A

N/A

N/A

N/A

N/A

N/A

N/A

N/A

Compliance Description

Flare Type RT

Flare Slope RT (%)

**DWS Provided?** 

**DWS Contrast?** 

DWS Length (in)

DWS Full Width?

DWS Offset (in)

Flare Traversable RT?

BlendTrans Slope (%)

BlendTrans XSlope (%)

Data

48.0

42.0

N/A

N/A

N/A

N/A

N/A

N/A

N/A

N/A

N/A

**OLD DOWD RD** Street 1 Name Stop Condition-Street 1 StopSign **BOYER ST** Street 2 Name Stop Condition-Street 2 None Remove & Replace Curb Ramp With Two New Directional Ramps or Equivalent.

Possible Solutions: