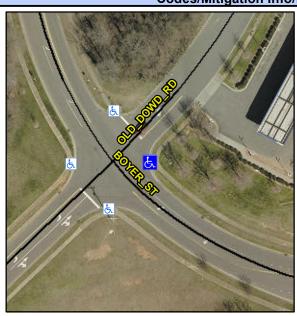

To SW

Intersection ID: 11846 Main Street: BOYER ST Cross Street: OLD DOWD RD Location: Ε **Overall Compliance: No Severity Score:** 10 **ADA ID: 79F7EE1869A7** Ramp Type: BlendTrans1 Initial Pass/Fail: Fail