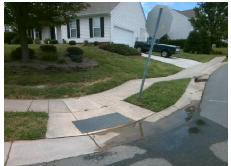

Surveyor Notes:

N/A

PROW/ADA:

Not Found, R304.5.1

Total Cost: \$ 3200.00

| Field Measurements/Component Compilance |                       |      |                        |                             |      |
|-----------------------------------------|-----------------------|------|------------------------|-----------------------------|------|
| Compliance Description                  |                       | Data | Compliance Description |                             | Data |
| N/A                                     | Ramp Length (in)      | 48.0 | Yes                    | Ramp Slope (%)              | 5.5  |
| No                                      | Ramp Width (in)       | 38.0 | Yes                    | Ramp XSlope (%)             | 0.8  |
| N/A                                     | Flare Type LT         | N/A  | N/A                    | Flare Type RT               | N/A  |
| N/A                                     | Flare Slope LT (%)    | N/A  | N/A                    | Flare Slope RT (%)          | N/A  |
| N/A                                     | Flare Traversable LT? | N/A  | N/A                    | Flare Traversable RT?       | N/A  |
| N/A                                     | Landing Length (in)   | N/A  | N/A                    | DWS Provided?               | N/A  |
| N/A                                     | Landing Width (in)    | N/A  | N/A                    | DWS Contrast?               | N/A  |
| N/A                                     | Landing Slope (%)     | N/A  | N/A                    | DWS Length (in)             | N/A  |
| N/A                                     | Landing X Slope (%)   | N/A  | N/A                    | DWS Full Width?             | N/A  |
| N/A                                     | Landing Curb? (Y/N)   | N/A  | N/A                    | DWS Offset (in)             | N/A  |
| N/A                                     | Shared Landing?       | N/A  |                        |                             |      |
| N/A                                     | Gutter Ponding?       | Yes  | N/A                    | Gutter Slope (%)            | N/A  |
| N/A                                     | Gutter Lip Ht (in)    | N/A  | N/A                    | Gutter X Slope (%)          | N/A  |
| N/A                                     | Painted X Walk1?      | No   | N/A                    | Painted X Walk2?            | No   |
|                                         | X Walk 1 Direction    | To S |                        | X Walk 2 Direction          | To E |
| N/A                                     | X Walk 1 Width (in)   | N/A  | N/A                    | X Walk 2 Width (in)         | N/A  |
|                                         | X Walk 1 Slope (%)    | 2.9  |                        | X Walk 2 Slope (%)          | 0.4  |
|                                         | X Walk 1 X Slope (%)  | 2.0  |                        | X Walk 2 X Slope (%)        | 0.9  |
| N/A                                     | Ramp inside XWalk1?   | N/A  | N/A                    | Ramp inside XWalk2?         | N/A  |
|                                         | Road Slope (%)        | 2.2  | N/A                    | Clear Space?                | N/A  |
|                                         | Road X Slope (%)      | 0.3  | N/A                    | Clear Space to XWalk (in)   | N/A  |
| N/A                                     | Any Obstructions?     | N/A  | N/A                    | Storm Grate/Utility Hazard? | N/A  |
|                                         | Obstruction Type      |      |                        | Storm Grate/Utility Type    |      |
|                                         |                       | N/A  |                        |                             | N/A  |
|                                         |                       |      | Yes                    | Surface Condition? (G/P)    | Good |
| and the land                            |                       |      | -                      |                             |      |