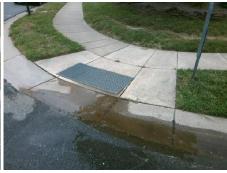

Surveyor Notes:

N/A

PROW/ADA:

Not Found, R304.5.1

Total Cost: \$ 3200.00

| Field Measurements/Component Compilance |                       |      |                        |                             |      |
|-----------------------------------------|-----------------------|------|------------------------|-----------------------------|------|
| Compliance Description                  |                       | Data | Compliance Description |                             | Data |
| N/A                                     | Ramp Length (in)      | 48.0 | Yes                    | Ramp Slope (%)              | 5.5  |
| No                                      | Ramp Width (in)       | 38.0 | Yes                    | Ramp XSlope (%)             | 0.8  |
| N/A                                     | Flare Type LT         | N/A  | N/A                    | Flare Type RT               | N/A  |
| N/A                                     | Flare Slope LT (%)    | N/A  | N/A                    | Flare Slope RT (%)          | N/A  |
| N/A                                     | Flare Traversable LT? | N/A  | N/A                    | Flare Traversable RT?       | N/A  |
| N/A                                     | Landing Length (in)   | N/A  | N/A                    | DWS Provided?               | N/A  |
| N/A                                     | Landing Width (in)    | N/A  | N/A                    | DWS Contrast?               | N/A  |
| N/A                                     | Landing Slope (%)     | N/A  | N/A                    | DWS Length (in)             | N/A  |
| N/A                                     | Landing X Slope (%)   | N/A  | N/A                    | DWS Full Width?             | N/A  |
| N/A                                     | Landing Curb? (Y/N)   | N/A  | N/A                    | DWS Offset (in)             | N/A  |
| N/A                                     | Shared Landing?       | N/A  |                        |                             |      |
| N/A                                     | Gutter Ponding?       | Yes  | N/A                    | Gutter Slope (%)            | N/A  |
| N/A                                     | Gutter Lip Ht (in)    | N/A  | N/A                    | Gutter X Slope (%)          | N/A  |
| N/A                                     | Painted X Walk1?      | No   | N/A                    | Painted X Walk2?            | No   |
|                                         | X Walk 1 Direction    | To S |                        | X Walk 2 Direction          | To E |
| N/A                                     | X Walk 1 Width (in)   | N/A  | N/A                    | X Walk 2 Width (in)         | N/A  |
|                                         | X Walk 1 Slope (%)    | 2.9  |                        | X Walk 2 Slope (%)          | 0.4  |
|                                         | X Walk 1 X Slope (%)  | 2.0  |                        | X Walk 2 X Slope (%)        | 0.9  |
| N/A                                     | Ramp inside XWalk1?   | N/A  | N/A                    | Ramp inside XWalk2?         | N/A  |
|                                         | Road Slope (%)        | 2.2  | N/A                    | Clear Space?                | N/A  |
|                                         | Road X Slope (%)      | 0.3  | N/A                    | Clear Space to XWalk (in)   | N/A  |
| N/A                                     | Any Obstructions?     | N/A  | N/A                    | Storm Grate/Utility Hazard? | N/A  |
|                                         | Obstruction Type      |      |                        | Storm Grate/Utility Type    |      |
|                                         |                       | N/A  |                        |                             | N/A  |
|                                         |                       |      | Yes                    | Surface Condition? (G/P)    | Good |
| and the land                            |                       |      | -                      |                             |      |