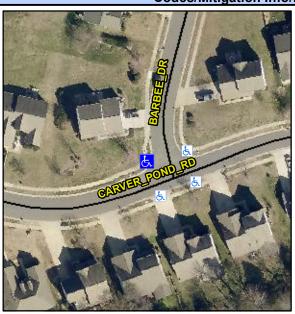

## Access Compliance Report Public Rights-of-Way (Curb Ramps)

Intersection ID: 31188Main Street:BARBEE\_DRCross Street:CARVER\_POND\_RDLocation:NWADA ID: 79F9CA505F44Ramp Type:PerpDiagInitial Pass/Fail:FailOverall Compliance:NoSeverity Score:8.75

## Field Measurements/Component Compliance

Street 1 Name
Stop Condition-Street 2
Street 2 Name
Stop Condition-Street 1

CARVER POND RD None BARBEE DR StopSign Possible Solutions:

Remove & Replace Curb Ramp With Two New Directional Ramps or Equivalent.