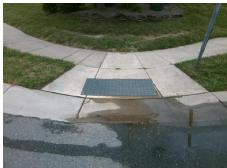

Surveyor Notes:

N/A

PROW/ADA:

Not Found, R304.5.1

Total Cost: \$ 3200.00

| Field Measurements/Component Compilance |                       |      |                        |                             |      |
|-----------------------------------------|-----------------------|------|------------------------|-----------------------------|------|
| Compliance Description                  |                       | Data | Compliance Description |                             | Data |
| N/A                                     | Ramp Length (in)      | 48.0 | Yes                    | Ramp Slope (%)              | 5.5  |
| No                                      | Ramp Width (in)       | 38.0 | Yes                    | Ramp XSlope (%)             | 0.8  |
| N/A                                     | Flare Type LT         | N/A  | N/A                    | Flare Type RT               | N/A  |
| N/A                                     | Flare Slope LT (%)    | N/A  | N/A                    | Flare Slope RT (%)          | N/A  |
| N/A                                     | Flare Traversable LT? | N/A  | N/A                    | Flare Traversable RT?       | N/A  |
| N/A                                     | Landing Length (in)   | N/A  | N/A                    | DWS Provided?               | N/A  |
| N/A                                     | Landing Width (in)    | N/A  | N/A                    | DWS Contrast?               | N/A  |
| N/A                                     | Landing Slope (%)     | N/A  | N/A                    | DWS Length (in)             | N/A  |
| N/A                                     | Landing X Slope (%)   | N/A  | N/A                    | DWS Full Width?             | N/A  |
| N/A                                     | Landing Curb? (Y/N)   | N/A  | N/A                    | DWS Offset (in)             | N/A  |
| N/A                                     | Shared Landing?       | N/A  |                        |                             |      |
| N/A                                     | Gutter Ponding?       | Yes  | N/A                    | Gutter Slope (%)            | N/A  |
| N/A                                     | Gutter Lip Ht (in)    | N/A  | N/A                    | Gutter X Slope (%)          | N/A  |
| N/A                                     | Painted X Walk1?      | No   | N/A                    | Painted X Walk2?            | No   |
|                                         | X Walk 1 Direction    | To S |                        | X Walk 2 Direction          | To E |
| N/A                                     | X Walk 1 Width (in)   | N/A  | N/A                    | X Walk 2 Width (in)         | N/A  |
|                                         | X Walk 1 Slope (%)    | 2.9  |                        | X Walk 2 Slope (%)          | 0.4  |
|                                         | X Walk 1 X Slope (%)  | 2.0  |                        | X Walk 2 X Slope (%)        | 0.9  |
| N/A                                     | Ramp inside XWalk1?   | N/A  | N/A                    | Ramp inside XWalk2?         | N/A  |
|                                         | Road Slope (%)        | 2.2  | N/A                    | Clear Space?                | N/A  |
|                                         | Road X Slope (%)      | 0.3  | N/A                    | Clear Space to XWalk (in)   | N/A  |
| N/A                                     | Any Obstructions?     | N/A  | N/A                    | Storm Grate/Utility Hazard? | N/A  |
|                                         | Obstruction Type      |      |                        | Storm Grate/Utility Type    |      |
|                                         |                       | N/A  |                        |                             | N/A  |
|                                         |                       |      | Yes                    | Surface Condition? (G/P)    | Good |
| and the land                            |                       |      | -                      |                             |      |