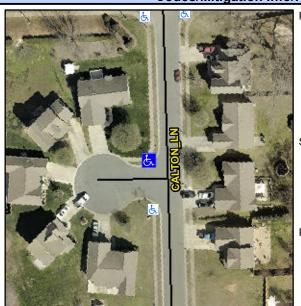

## Access Compliance Report Public Rights-of-Way (Curb Ramps)

Intersection ID: 31630 Main Street: CALTON\_LN Cross Street: CHARLES\_PATRICK\_CT Location: N

ADA ID: 79FF8DB39904 Ramp Type: Perp Initial Pass/Fail: Fail Overall Compliance: No Severity Score: 8.75