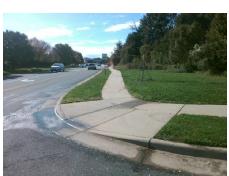

Intersection ID: N/A Main Street: ARDREY KELL DR Cross Street: N/A Location: NW Initial Pass/Fail: Fail **Overall Compliance: No** ADA ID: 79FFDE00C8BE Ramp Type: PerpDiag Severity Score: 21.25

Compliance Description

ARDREY KELL RD None **ENTRANCE** StopSign

N/A Landing Slope (%) N/A Landing X Slope (%) N/A Landing Curb? (Y/N) N/A Shared Landing? N/A **Gutter Ponding?** R304.5.1, R304.2.2 N/A Gutter Lip Ht (in) N/A Painted X Walk1? X Walk 1 Direction N/A X Walk 1 Width (in) X Walk 1 Slope (%) X Walk 1 X Slope (%) N/A Ramp inside XWalk1? Road Slope (%) Road X Slope (%) N/A Any Obstructions? Total Cost: **Obstruction Type** 3200.00