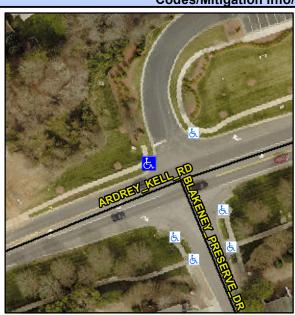

Intersection ID: N/A Main Street: ARDREY KELL DR Cross Street: N/A Location: NW Initial Pass/Fail: Fail **Overall Compliance: No** ADA ID: 79FFDE00C8BE Ramp Type: PerpDiag Severity Score: 21.25

Compliance Description

ARDREY KELL RD None **ENTRANCE** StopSign

N/A Landing Slope (%) N/A Landing X Slope (%) N/A Landing Curb? (Y/N) N/A Shared Landing? N/A **Gutter Ponding?** R304.5.1, R304.2.2 N/A Gutter Lip Ht (in) N/A Painted X Walk1? X Walk 1 Direction N/A X Walk 1 Width (in) X Walk 1 Slope (%) X Walk 1 X Slope (%) N/A Ramp inside XWalk1? Road Slope (%) Road X Slope (%) N/A Any Obstructions? Total Cost: **Obstruction Type** 3200.00