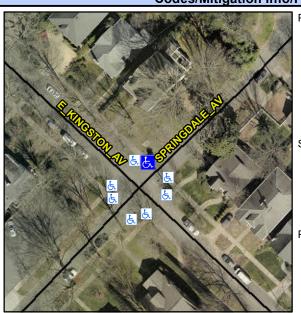

## Access Compliance Report Public Rights-of-Way (Curb Ramps)

Intersection ID: 14441 Main Street: E\_KINGSTON\_AV Cross Street: SPRINGDALE\_AV Location: N

ADA ID: 7A0CCB3ABEA6 Ramp Type: Directional1 Initial Pass/Fail: Fail Overall Compliance: No Severity Score: 26.25

## Field Measurements/Component Compliance

Street 1 Name
SPRINGDALE AV
Stop Condition-Street 1
StopSign
Street 2 Name
N/A
Stop Condition-Street 2
N/A

Possible Solutions:

Remove & Replace Entire Ramp.

N

N

N

Surveyor Notes: