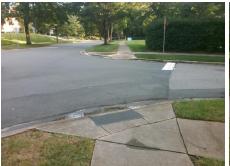

## Field Measurements/Component Compliance

Street 1 Name Stop Condition-Street 2 Street 2 Name Stop Condition-Street 1

**CHEROKEE PL** StopSign **COLVILLE RD** StopSign Possible Solutions: Remove & Replace Curb Ramp With **Two New Directional Ramps or** Equivalent. Surveyor Notes: N/A PROW/ADA: R304.5.1, R304.2.2, R304.5.3

Total Cost: 3200.00

| Field Measurements/Component Compilance |                        |      |                        |                             |       |
|-----------------------------------------|------------------------|------|------------------------|-----------------------------|-------|
| Co                                      | Compliance Description |      | Compliance Description |                             | Data  |
| N/A                                     | Ramp Length (in)       | 43.0 | No                     | Ramp Slope (%)              | 9.2   |
| No                                      | Ramp Width (in)        | 39.0 | No                     | Ramp XSlope (%)             | 4.9   |
| N/A                                     | Flare Type LT          | N/A  | N/A                    | Flare Type RT               | N/A   |
| N/A                                     | Flare Slope LT (%)     | N/A  | N/A                    | Flare Slope RT (%)          | N/A   |
| N/A                                     | Flare Traversable LT?  | N/A  | N/A                    | Flare Traversable RT?       | N/A   |
| N/A                                     | Landing Length (in)    | N/A  | N/A                    | DWS Provided?               | N/A   |
| N/A                                     | A Landing Width (in)   | N/A  | N/A                    | DWS Contrast?               | N/A   |
| N/A                                     | Landing Slope (%)      | N/A  | N/A                    | DWS Length (in)             | N/A   |
| N/A                                     | Landing X Slope (%)    | N/A  | N/A                    | DWS Full Width?             | N/A   |
| N/A                                     | Landing Curb? (Y/N)    | N/A  | N/A                    | DWS Offset (in)             | N/A   |
| N/A                                     | A Shared Landing?      | N/A  |                        |                             |       |
| N/A                                     | A Gutter Ponding?      | N/A  | N/A                    | Gutter Slope (%)            | N/A   |
| N/A                                     | Gutter Lip Ht (in)     | N/A  | N/A                    | Gutter X Slope (%)          | N/A   |
| N/A                                     | A Painted X Walk1?     | No   | N/A                    | Painted X Walk2?            | No    |
|                                         | X Walk 1 Direction     | To N |                        | X Walk 2 Direction          | To NW |
| N/A                                     | X Walk 1 Width (in)    | N/A  | N/A                    | X Walk 2 Width (in)         | N/A   |
|                                         | X Walk 1 Slope (%)     | 3.5  |                        | X Walk 2 Slope (%)          | 6.0   |
|                                         | X Walk 1 X Slope (%)   | 2.6  |                        | X Walk 2 X Slope (%)        | 1.4   |
| N/A                                     | A Ramp inside XWalk1?  | N/A  | N/A                    | Ramp inside XWalk2?         | N/A   |
|                                         | Road Slope (%)         | 1.8  | N/A                    | Clear Space?                | N/A   |
|                                         | Road X Slope (%)       | 5.4  | N/A                    | Clear Space to XWalk (in)   | N/A   |
| N/A                                     | Any Obstructions?      | N/A  | N/A                    | Storm Grate/Utility Hazard? | N/A   |
|                                         | Obstruction Type       |      |                        | Storm Grate/Utility Type    |       |
|                                         |                        | N/A  |                        |                             | N/A   |
|                                         |                        |      | Yes                    | Surface Condition? (G/P)    | Good  |