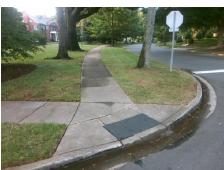

## Field Measurements/Component Compliance

Street 1 Name Stop Condition-Street 2 Street 2 Name Stop Condition-Street 1

**CHEROKEE PL** StopSign **COLVILLE RD** StopSign Possible Solutions: Remove & Replace Curb Ramp With **Two New Directional Ramps or** Equivalent. Surveyor Notes: N/A PROW/ADA: R304.5.1, R304.2.2, R304.5.3

Total Cost: 3200.00

| Field Measurements/Component Compilance |                        |      |                        |                             |       |
|-----------------------------------------|------------------------|------|------------------------|-----------------------------|-------|
| Co                                      | Compliance Description |      | Compliance Description |                             | Data  |
| N/A                                     | Ramp Length (in)       | 43.0 | No                     | Ramp Slope (%)              | 9.2   |
| No                                      | Ramp Width (in)        | 39.0 | No                     | Ramp XSlope (%)             | 4.9   |
| N/A                                     | Flare Type LT          | N/A  | N/A                    | Flare Type RT               | N/A   |
| N/A                                     | Flare Slope LT (%)     | N/A  | N/A                    | Flare Slope RT (%)          | N/A   |
| N/A                                     | Flare Traversable LT?  | N/A  | N/A                    | Flare Traversable RT?       | N/A   |
| N/A                                     | Landing Length (in)    | N/A  | N/A                    | DWS Provided?               | N/A   |
| N/A                                     | A Landing Width (in)   | N/A  | N/A                    | DWS Contrast?               | N/A   |
| N/A                                     | Landing Slope (%)      | N/A  | N/A                    | DWS Length (in)             | N/A   |
| N/A                                     | Landing X Slope (%)    | N/A  | N/A                    | DWS Full Width?             | N/A   |
| N/A                                     | Landing Curb? (Y/N)    | N/A  | N/A                    | DWS Offset (in)             | N/A   |
| N/A                                     | A Shared Landing?      | N/A  |                        |                             |       |
| N/A                                     | A Gutter Ponding?      | N/A  | N/A                    | Gutter Slope (%)            | N/A   |
| N/A                                     | Gutter Lip Ht (in)     | N/A  | N/A                    | Gutter X Slope (%)          | N/A   |
| N/A                                     | A Painted X Walk1?     | No   | N/A                    | Painted X Walk2?            | No    |
|                                         | X Walk 1 Direction     | To N |                        | X Walk 2 Direction          | To NW |
| N/A                                     | X Walk 1 Width (in)    | N/A  | N/A                    | X Walk 2 Width (in)         | N/A   |
|                                         | X Walk 1 Slope (%)     | 3.5  |                        | X Walk 2 Slope (%)          | 6.0   |
|                                         | X Walk 1 X Slope (%)   | 2.6  |                        | X Walk 2 X Slope (%)        | 1.4   |
| N/A                                     | A Ramp inside XWalk1?  | N/A  | N/A                    | Ramp inside XWalk2?         | N/A   |
|                                         | Road Slope (%)         | 1.8  | N/A                    | Clear Space?                | N/A   |
|                                         | Road X Slope (%)       | 5.4  | N/A                    | Clear Space to XWalk (in)   | N/A   |
| N/A                                     | Any Obstructions?      | N/A  | N/A                    | Storm Grate/Utility Hazard? | N/A   |
|                                         | Obstruction Type       |      |                        | Storm Grate/Utility Type    |       |
|                                         |                        | N/A  |                        |                             | N/A   |
|                                         |                        |      | Yes                    | Surface Condition? (G/P)    | Good  |