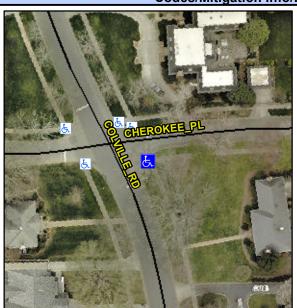

## **Access Compliance Report Public Rights-of-Way** (Curb Ramps)

Intersection ID: 15785 Main Street: CHEROKEE PL **Cross Street: COLVILLE RD** Location: SE Ramp Type: PerpDiag Initial Pass/Fail: Fail **Overall Compliance: No Severity Score:** 22.5 ADA ID: 7A1449421545

## Field Measurements/Component Compliance

Street 1 Name Stop Condition-Street 2 Street 2 Name Stop Condition-Street 1

**CHEROKEE PL** StopSign **COLVILLE RD** StopSign Possible Solutions: Remove & Replace Curb Ramp With **Two New Directional Ramps or** Equivalent. Surveyor Notes: N/A PROW/ADA: R304.5.1, R304.2.2, R304.5.3