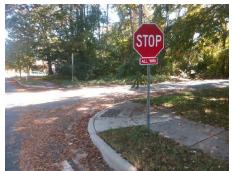

## **Access Compliance Report Public Rights-of-Way** (Curb Ramps)

Intersection ID: 9693 Main Street: MULBERRY\_AV Cross Street: PATTON\_AV Location: SW **Overall Compliance: No** ADA ID: 7A1681D7C46A Ramp Type: Perp Initial Pass/Fail: Fail **Severity Score:** 10

**Codes/Mitigation Info/Possible Solution** 

**MULBERRY AV** Street 1 Name Stop Condition-Street 2 StopSign Street 2 Name N/A Stop Condition-Street 1 N/A

| Possible Solutions:             |   |  |  |
|---------------------------------|---|--|--|
| Remove & Replace Entire Ramp.   |   |  |  |
|                                 | 1 |  |  |
|                                 | ı |  |  |
|                                 | 1 |  |  |
|                                 | ı |  |  |
|                                 |   |  |  |
| Surveyor Notes:                 | 7 |  |  |
| N/A                             |   |  |  |
|                                 |   |  |  |
|                                 | , |  |  |
| PROW/ADA:                       |   |  |  |
| Not Found, R304.5.1, R304.5.3   |   |  |  |
| Not i Guild, 1004.5.1, 1004.5.5 |   |  |  |
|                                 |   |  |  |
|                                 | ı |  |  |
|                                 |   |  |  |
|                                 |   |  |  |