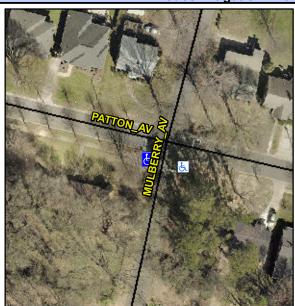

## **Access Compliance Report Public Rights-of-Way** (Curb Ramps)

Intersection ID: 9693 Main Street: MULBERRY\_AV Cross Street: PATTON\_AV Location: SW **Overall Compliance: No** ADA ID: 7A1681D7C46A Ramp Type: Perp Initial Pass/Fail: Fail **Severity Score:** 10