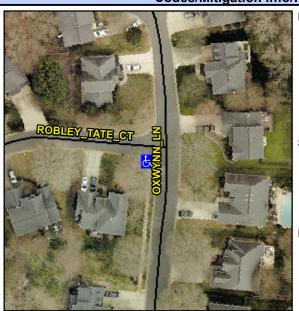

## **Access Compliance Report Public Rights-of-Way** (Curb Ramps)

Intersection ID: 22300 Main Street: OXWYNN LN **Cross Street: ROBLEY TATE CT** Location: SW **Overall Compliance: No Severity Score: ADA ID: 7A1792EB0DE2** Ramp Type: PerpDiag Initial Pass/Fail: Fail 47.5

3.4

N/A

N/A

**ROBLEY TALE CT** Street 1 Name Stop Condition-Street 2 None **OXWYNN LN** Street 2 Name Stop Condition-Street 1 None Possible Solutions: Remove & Replace Curb Ramp With Two New Directional Ramps or Equivalent. Surveyor Notes: N/A PROW/ADA: Not Found, R304.5.1, R304.2.2