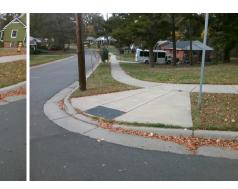

## **Access Compliance Report Public Rights-of-Way** (Curb Ramps)

Data

11.1

8.9

N/A

Good

Intersection ID: 43210 Main Street: ENDERLY RD Cross Street: MATHIS DR Location: W Initial Pass/Fail: Fail **Overall Compliance: No Severity Score:** 55 **ADA ID: 7A1C12707DCE** Ramp Type: Perp

Flare Traversable LT?

Flare Type LT

**ENDERLY RD** Street 1 Name Stop Condition-Street 2 StopSign N/A Street 2 Name Stop Condition-Street 1 N/A Possible Solutions: Compliance Description N/A Remove & Replace Entire Ramp. No N/A N/A N/A N/A Surveyor Notes: N/A N/A N/A N/A N/A N/A PROW/ADA: N/A Not Found, R304.5.1, R304.2.2, N/A R304.5.3 N/A N/A