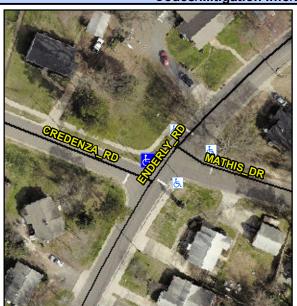

## **Access Compliance Report Public Rights-of-Way** (Curb Ramps)

Data

11.1

8.9

N/A

Good

Intersection ID: 43210 Main Street: ENDERLY RD Cross Street: MATHIS DR Location: W Initial Pass/Fail: Fail **Overall Compliance: No Severity Score:** 55 **ADA ID: 7A1C12707DCE** Ramp Type: Perp

Flare Traversable LT?

Flare Type LT

**ENDERLY RD** Street 1 Name Stop Condition-Street 2 StopSign N/A Street 2 Name Stop Condition-Street 1 N/A Possible Solutions: Compliance Description N/A Remove & Replace Entire Ramp. No N/A N/A N/A N/A Surveyor Notes: N/A N/A N/A N/A N/A N/A PROW/ADA: N/A Not Found, R304.5.1, R304.2.2, N/A R304.5.3 N/A N/A