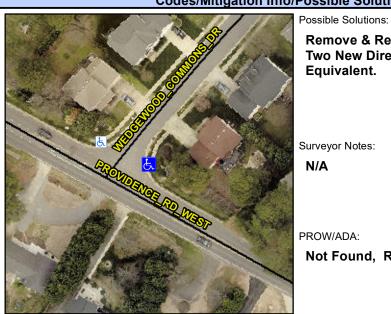

## **Access Compliance Report Public Rights-of-Way** (Curb Ramps)

Intersection ID: 29820 Main Street: PROVIDENCE RD WEST **Cross Street: WEDGEWOOD COMMONS DR** Location: NE ADA ID: 7A1FF7E74001 Ramp Type: PerpDiag Initial Pass/Fail: Fail **Overall Compliance: No Severity Score:** 8.75

**Codes/Mitigation Info/Possible Solution** 

## Field Measurements/Component Compliance

WEDGEWOOD COMMONS DR Street 1 Name Stop Condition-Street 2 Street 2 Name Stop Condition-Street 1

Remove & Replace Curb Ramp With **Two New Directional Ramps or** Equivalent.

Surveyor Notes:

N/A

PROW/ADA:

StopSign

None

PROVIDENCE RD WEST

Not Found, R304.5.1

|   | Compli |
|---|--------|
| 1 | N/A    |
|   | No     |
|   | N/A    |
|   |        |
|   |        |