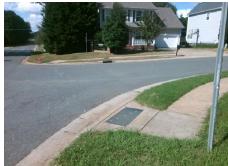

## Field Measurements/Component Compliance

WEDGEWOOD COMMONS DR Street 1 Name Stop Condition-Street 2 Street 2 Name Stop Condition-Street 1

Remove & Replace Curb Ramp With **Two New Directional Ramps or** Equivalent.

Total Cost: 3200.00

| Com | pliance Description   | Data  | Comp | oliance Description         | Data  |
|-----|-----------------------|-------|------|-----------------------------|-------|
| N/A | Ramp Length (in)      | 43.0  | Yes  | Ramp Slope (%)              | 5.2   |
| No  | Ramp Width (in)       | 47.0  | Yes  | Ramp XSlope (%)             | 0.6   |
| N/A | Flare Type LT         | N/A   | N/A  | Flare Type RT               | N/A   |
| N/A | Flare Slope LT (%)    | N/A   | N/A  | Flare Slope RT (%)          | N/A   |
| N/A | Flare Traversable LT? | N/A   | N/A  | Flare Traversable RT?       | N/A   |
| N/A | Landing Length (in)   | N/A   | N/A  | DWS Provided?               | N/A   |
| N/A | Landing Width (in)    | N/A   | N/A  | DWS Contrast?               | N/A   |
| N/A | Landing Slope (%)     | N/A   | N/A  | DWS Length (in)             | N/A   |
| N/A | Landing X Slope (%)   | N/A   | N/A  | DWS Full Width?             | N/A   |
| N/A | Landing Curb? (Y/N)   | N/A   | N/A  | DWS Offset (in)             | N/A   |
| N/A | Shared Landing?       | N/A   |      |                             |       |
| N/A | Gutter Ponding?       | N/A   | N/A  | Gutter Slope (%)            | N/A   |
| N/A | Gutter Lip Ht (in)    | N/A   | N/A  | Gutter X Slope (%)          | N/A   |
| N/A | Painted X Walk1?      | No    | N/A  | Painted X Walk2?            | No    |
|     | X Walk 1 Direction    | To NW |      | X Walk 2 Direction          | To SW |
| N/A | X Walk 1 Width (in)   | N/A   | N/A  | X Walk 2 Width (in)         | N/A   |
|     | X Walk 1 Slope (%)    | 3.3   |      | X Walk 2 Slope (%)          | 1.7   |
|     | X Walk 1 X Slope (%)  | 2.9   |      | X Walk 2 X Slope (%)        | 3.6   |
| N/A | Ramp inside XWalk1?   | N/A   | N/A  | Ramp inside XWalk2?         | N/A   |
|     | Road Slope (%)        | 1.8   | N/A  | Clear Space?                | N/A   |
|     | Road X Slope (%)      | 4.3   | N/A  | Clear Space to XWalk (in)   | N/A   |
| N/A | Any Obstructions?     | N/A   | N/A  | Storm Grate/Utility Hazard? | N/A   |
|     | Obstruction Type      |       |      | Storm Grate/Utility Type    |       |
|     |                       | N/A   |      |                             | N/A   |
|     |                       |       | Yes  | Surface Condition? (G/P)    | Good  |
|     | 100                   |       |      |                             |       |