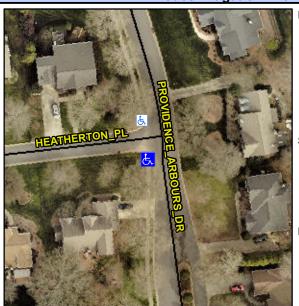

## **Access Compliance Report Public Rights-of-Way** (Curb Ramps)

Data

8.6

5.0

N/A

Good

Cross Street: PROVIDENCE ARBOURS DR Intersection ID: 27163 Main Street: HEATHERTON PL Location: SW ADA ID: 7A2C45188A3C Ramp Type: Perp Initial Pass/Fail: Fail **Overall Compliance: No** Severity Score: 13.75

**Obstruction Type** 

Flare Traversable LT?

**HEATHERTON PL** Street 1 Name Stop Condition-Street 2 StopSign N/A Street 2 Name Stop Condition-Street 1 N/A

| Possible Solutions:           | Compl | iance   | Description     |
|-------------------------------|-------|---------|-----------------|
|                               |       |         |                 |
| Remove & Replace Entire Ramp. | N/A   | 1 3 ( ) |                 |
|                               | Yes   | Ram     | o Width (in)    |
|                               | N/A   | Flare   | Type LT         |
|                               | N/A   | Flare   | Slope LT (%)    |
|                               | N/A   | Flare   | Traversable L   |
|                               | N/A   | Land    | ing Length (in) |
| Surveyor Notes:               | N/A   | Land    | ing Width (in)  |
| N/A                           | N/A   | Land    | ing Slope (%)   |
|                               | N/A   | Land    | ing X Slope (%  |
|                               | N/A   | Land    | ing Curb? (Y/N  |
|                               | N/A   | Share   | ed Landing?     |
| PROW/ADA:                     | N/A   | Gutte   | er Ponding?     |
| Not Found, R304.2.2, R304.5.3 | N/A   | Gutte   | er Lip Ht (in)  |
|                               | N/A   | Paint   | ed X Walk1?     |
|                               |       | X Wa    | lk 1 Direction  |
|                               | N/A   | X Wa    | lk 1 Width (in) |
|                               |       | X Wa    | lk 1 Slope (%)  |
|                               |       | X Wa    | lk 1 X Slope (% |
|                               | N/A   | Ram     | inside XWalk    |