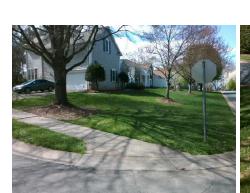

## **Access Compliance Report Public Rights-of-Way** (Curb Ramps)

Data

8.6

5.0

N/A

Good

Cross Street: PROVIDENCE ARBOURS DR Intersection ID: 27163 Main Street: HEATHERTON PL Location: SW ADA ID: 7A2C45188A3C Ramp Type: Perp Initial Pass/Fail: Fail **Overall Compliance: No** Severity Score: 13.75

**Obstruction Type** 

Flare Traversable LT?

**HEATHERTON PL** Street 1 Name Stop Condition-Street 2 StopSign N/A Street 2 Name Stop Condition-Street 1 N/A

| Possible Solutions:           | Compl | iance   | Description     |
|-------------------------------|-------|---------|-----------------|
|                               |       |         |                 |
| Remove & Replace Entire Ramp. | N/A   | 1 3 ( ) |                 |
|                               | Yes   | Ram     | o Width (in)    |
|                               | N/A   | Flare   | Type LT         |
|                               | N/A   | Flare   | Slope LT (%)    |
|                               | N/A   | Flare   | Traversable L   |
|                               | N/A   | Land    | ing Length (in) |
| Surveyor Notes:               | N/A   | Land    | ing Width (in)  |
| N/A                           | N/A   | Land    | ing Slope (%)   |
|                               | N/A   | Land    | ing X Slope (%  |
|                               | N/A   | Land    | ing Curb? (Y/N  |
|                               | N/A   | Share   | ed Landing?     |
| PROW/ADA:                     | N/A   | Gutte   | er Ponding?     |
| Not Found, R304.2.2, R304.5.3 | N/A   | Gutte   | er Lip Ht (in)  |
|                               | N/A   | Paint   | ed X Walk1?     |
|                               |       | X Wa    | lk 1 Direction  |
|                               | N/A   | X Wa    | lk 1 Width (in) |
|                               |       | X Wa    | lk 1 Slope (%)  |
|                               |       | X Wa    | lk 1 X Slope (% |
|                               | N/A   | Ram     | inside XWalk    |