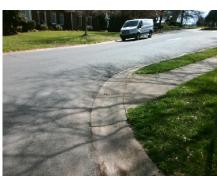

## **Access Compliance Report Public Rights-of-Way** (Curb Ramps)

Data

8.6

5.0

N/A

Good

Cross Street: PROVIDENCE ARBOURS DR Intersection ID: 27163 Main Street: HEATHERTON PL Location: SW ADA ID: 7A2C45188A3C Ramp Type: Perp Initial Pass/Fail: Fail **Overall Compliance: No** Severity Score: 13.75

**Obstruction Type** 

Flare Traversable LT?

**HEATHERTON PL** Street 1 Name Stop Condition-Street 2 StopSign N/A Street 2 Name Stop Condition-Street 1 N/A

| Possible Solutions:           | Compl | iance   | Description     |
|-------------------------------|-------|---------|-----------------|
|                               |       |         |                 |
| Remove & Replace Entire Ramp. | N/A   | 1 3 ( ) |                 |
|                               | Yes   | Ram     | o Width (in)    |
|                               | N/A   | Flare   | Type LT         |
|                               | N/A   | Flare   | Slope LT (%)    |
|                               | N/A   | Flare   | Traversable L   |
|                               | N/A   | Land    | ing Length (in) |
| Surveyor Notes:               | N/A   | Land    | ing Width (in)  |
| N/A                           | N/A   | Land    | ing Slope (%)   |
|                               | N/A   | Land    | ing X Slope (%  |
|                               | N/A   | Land    | ing Curb? (Y/N  |
|                               | N/A   | Share   | ed Landing?     |
| PROW/ADA:                     | N/A   | Gutte   | er Ponding?     |
| Not Found, R304.2.2, R304.5.3 | N/A   | Gutte   | er Lip Ht (in)  |
|                               | N/A   | Paint   | ed X Walk1?     |
|                               |       | X Wa    | lk 1 Direction  |
|                               | N/A   | X Wa    | lk 1 Width (in) |
|                               |       | X Wa    | lk 1 Slope (%)  |
|                               |       | X Wa    | lk 1 X Slope (% |
|                               | N/A   | Ram     | inside XWalk    |