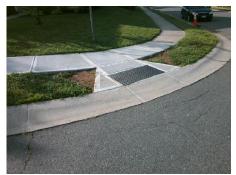

## Field Measurements/Component Compliance

Street 1 Name
Stop Condition-Street 1
Street 2 Name
Stop Condition-Street 2

COVELO CT StopSign APPLEDALE DR None Possible Solutions:

Remove & Replace Curb Ramp With Two New Directional Ramps or Equivalent.

Surveyor Notes:

N/A

PROW/ADA:

Not Found, R304.5.1, R304.5.3

Total Cost: \$ 3200.00

| Fleid Measurements/Component Compliance |                        |                       |       |                        |                             |       |
|-----------------------------------------|------------------------|-----------------------|-------|------------------------|-----------------------------|-------|
|                                         | Compliance Description |                       | Data  | Compliance Description |                             | Data  |
|                                         | N/A                    | Ramp Length (in)      | 47.0  | Yes                    | BlendTrans Slope (%)        | 0.3   |
|                                         | No                     | Ramp Width (in)       | 47.0  | No                     | BlendTrans XSlope (%)       | 3.9   |
|                                         | N/A                    | Flare Type LT         | N/A   | N/A                    | Flare Type RT               | N/A   |
|                                         | N/A                    | Flare Slope LT (%)    | N/A   | N/A                    | Flare Slope RT (%)          | N/A   |
|                                         | N/A                    | Flare Traversable LT? | N/A   | N/A                    | Flare Traversable RT?       | N/A   |
|                                         | N/A                    | Landing Length (in)   | N/A   | N/A                    | DWS Provided?               | N/A   |
|                                         | N/A                    | Landing Width (in)    | N/A   | N/A                    | DWS Contrast?               | N/A   |
|                                         | N/A                    | Landing Slope (%)     | N/A   | N/A                    | DWS Length (in)             | N/A   |
|                                         | N/A                    | Landing X Slope (%)   | N/A   | N/A                    | DWS Full Width?             | N/A   |
|                                         | N/A                    | Landing Curb? (Y/N)   | N/A   | N/A                    | DWS Offset (in)             | N/A   |
|                                         | N/A                    | Shared Landing?       | N/A   |                        |                             |       |
|                                         | N/A                    | Gutter Ponding?       | N/A   | N/A                    | Gutter Slope (%)            | N/A   |
|                                         | N/A                    | Gutter Lip Ht (in)    | N/A   | N/A                    | Gutter X Slope (%)          | N/A   |
|                                         | N/A                    | Painted X Walk1?      | No    | N/A                    | Painted X Walk2?            | No    |
|                                         |                        | X Walk 1 Direction    | To NW |                        | X Walk 2 Direction          | To SW |
|                                         |                        | X Walk 1 Width (in)   | N/A   |                        | X Walk 2 Width (in)         | N/A   |
|                                         |                        | X Walk 1 Slope (%)    | 3.8   |                        | X Walk 2 Slope (%)          | 2.4   |
|                                         |                        | X Walk 1 X Slope (%)  | 2.4   |                        | X Walk 2 X Slope (%)        | 5.3   |
|                                         | N/A                    | Ramp inside XWalk1?   | N/A   | N/A                    | Ramp inside XWalk2?         | N/A   |
|                                         |                        | Road Slope (%)        | 4.2   |                        | Clear Space?                | N/A   |
|                                         |                        | Road X Slope (%)      | 4.4   | N/A                    | Clear Space to XWalk (in)   | N/A   |
|                                         | N/A                    | Any Obstructions?     | N/A   | N/A                    | Storm Grate/Utility Hazard? | N/A   |
|                                         |                        | Obstruction Type      |       |                        | Storm Grate/Utility Type    |       |
|                                         |                        |                       |       |                        |                             |       |