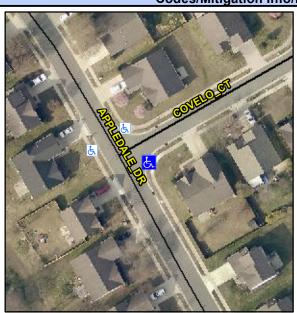

## Access Compliance Report Public Rights-of-Way (Curb Ramps)

N/A

Good

16.9

Intersection ID: 29130 Main Street: APPLEDALE\_DR Cross Street: COVELO\_CT Location: E

ADA ID: 7A2F2DB3B9EE Ramp Type: BlendTrans1 Initial Pass/Fail: Fail Overall Compliance: No Severity Score: 10