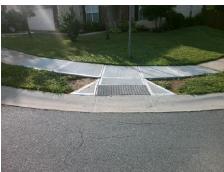

## Field Measurements/Component Compliance

Street 1 Name
Stop Condition-Street 1
Street 2 Name
Stop Condition-Street 2

COVELO CT StopSign APPLEDALE DR None Possible Solutions:

Remove & Replace Curb Ramp With Two New Directional Ramps or Equivalent.

Surveyor Notes:

N/A

PROW/ADA:

Not Found, R304.5.1, R304.5.3

Total Cost: \$ 3200.00

| Fleid Measurements/Component Compliance |                        |                       |       |                        |                             |       |
|-----------------------------------------|------------------------|-----------------------|-------|------------------------|-----------------------------|-------|
|                                         | Compliance Description |                       | Data  | Compliance Description |                             | Data  |
|                                         | N/A                    | Ramp Length (in)      | 47.0  | Yes                    | BlendTrans Slope (%)        | 0.3   |
|                                         | No                     | Ramp Width (in)       | 47.0  | No                     | BlendTrans XSlope (%)       | 3.9   |
|                                         | N/A                    | Flare Type LT         | N/A   | N/A                    | Flare Type RT               | N/A   |
|                                         | N/A                    | Flare Slope LT (%)    | N/A   | N/A                    | Flare Slope RT (%)          | N/A   |
|                                         | N/A                    | Flare Traversable LT? | N/A   | N/A                    | Flare Traversable RT?       | N/A   |
|                                         | N/A                    | Landing Length (in)   | N/A   | N/A                    | DWS Provided?               | N/A   |
|                                         | N/A                    | Landing Width (in)    | N/A   | N/A                    | DWS Contrast?               | N/A   |
|                                         | N/A                    | Landing Slope (%)     | N/A   | N/A                    | DWS Length (in)             | N/A   |
|                                         | N/A                    | Landing X Slope (%)   | N/A   | N/A                    | DWS Full Width?             | N/A   |
|                                         | N/A                    | Landing Curb? (Y/N)   | N/A   | N/A                    | DWS Offset (in)             | N/A   |
|                                         | N/A                    | Shared Landing?       | N/A   |                        |                             |       |
|                                         | N/A                    | Gutter Ponding?       | N/A   | N/A                    | Gutter Slope (%)            | N/A   |
|                                         | N/A                    | Gutter Lip Ht (in)    | N/A   | N/A                    | Gutter X Slope (%)          | N/A   |
|                                         | N/A                    | Painted X Walk1?      | No    | N/A                    | Painted X Walk2?            | No    |
|                                         |                        | X Walk 1 Direction    | To NW |                        | X Walk 2 Direction          | To SW |
|                                         |                        | X Walk 1 Width (in)   | N/A   |                        | X Walk 2 Width (in)         | N/A   |
|                                         |                        | X Walk 1 Slope (%)    | 3.8   |                        | X Walk 2 Slope (%)          | 2.4   |
|                                         |                        | X Walk 1 X Slope (%)  | 2.4   |                        | X Walk 2 X Slope (%)        | 5.3   |
|                                         | N/A                    | Ramp inside XWalk1?   | N/A   | N/A                    | Ramp inside XWalk2?         | N/A   |
|                                         |                        | Road Slope (%)        | 4.2   |                        | Clear Space?                | N/A   |
|                                         |                        | Road X Slope (%)      | 4.4   | N/A                    | Clear Space to XWalk (in)   | N/A   |
|                                         | N/A                    | Any Obstructions?     | N/A   | N/A                    | Storm Grate/Utility Hazard? | N/A   |
|                                         |                        | Obstruction Type      |       |                        | Storm Grate/Utility Type    |       |
|                                         |                        |                       |       |                        |                             |       |