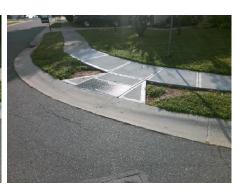

## Field Measurements/Component Compliance

Street 1 Name
Stop Condition-Street 1
Street 2 Name
Stop Condition-Street 2

COVELO CT StopSign APPLEDALE DR None Possible Solutions:

Remove & Replace Curb Ramp With Two New Directional Ramps or Equivalent.

Surveyor Notes:

N/A

PROW/ADA:

Not Found, R304.5.1, R304.5.3

Total Cost: \$ 3200.00

| Fleid Measurements/Component Compliance |                        |                       |       |                        |                             |       |
|-----------------------------------------|------------------------|-----------------------|-------|------------------------|-----------------------------|-------|
|                                         | Compliance Description |                       | Data  | Compliance Description |                             | Data  |
|                                         | N/A                    | Ramp Length (in)      | 47.0  | Yes                    | BlendTrans Slope (%)        | 0.3   |
|                                         | No                     | Ramp Width (in)       | 47.0  | No                     | BlendTrans XSlope (%)       | 3.9   |
|                                         | N/A                    | Flare Type LT         | N/A   | N/A                    | Flare Type RT               | N/A   |
|                                         | N/A                    | Flare Slope LT (%)    | N/A   | N/A                    | Flare Slope RT (%)          | N/A   |
|                                         | N/A                    | Flare Traversable LT? | N/A   | N/A                    | Flare Traversable RT?       | N/A   |
|                                         | N/A                    | Landing Length (in)   | N/A   | N/A                    | DWS Provided?               | N/A   |
|                                         | N/A                    | Landing Width (in)    | N/A   | N/A                    | DWS Contrast?               | N/A   |
|                                         | N/A                    | Landing Slope (%)     | N/A   | N/A                    | DWS Length (in)             | N/A   |
|                                         | N/A                    | Landing X Slope (%)   | N/A   | N/A                    | DWS Full Width?             | N/A   |
|                                         | N/A                    | Landing Curb? (Y/N)   | N/A   | N/A                    | DWS Offset (in)             | N/A   |
|                                         | N/A                    | Shared Landing?       | N/A   |                        |                             |       |
|                                         | N/A                    | Gutter Ponding?       | N/A   | N/A                    | Gutter Slope (%)            | N/A   |
|                                         | N/A                    | Gutter Lip Ht (in)    | N/A   | N/A                    | Gutter X Slope (%)          | N/A   |
|                                         | N/A                    | Painted X Walk1?      | No    | N/A                    | Painted X Walk2?            | No    |
|                                         |                        | X Walk 1 Direction    | To NW |                        | X Walk 2 Direction          | To SW |
|                                         |                        | X Walk 1 Width (in)   | N/A   |                        | X Walk 2 Width (in)         | N/A   |
|                                         |                        | X Walk 1 Slope (%)    | 3.8   |                        | X Walk 2 Slope (%)          | 2.4   |
|                                         |                        | X Walk 1 X Slope (%)  | 2.4   |                        | X Walk 2 X Slope (%)        | 5.3   |
|                                         | N/A                    | Ramp inside XWalk1?   | N/A   | N/A                    | Ramp inside XWalk2?         | N/A   |
|                                         |                        | Road Slope (%)        | 4.2   |                        | Clear Space?                | N/A   |
|                                         |                        | Road X Slope (%)      | 4.4   | N/A                    | Clear Space to XWalk (in)   | N/A   |
|                                         | N/A                    | Any Obstructions?     | N/A   | N/A                    | Storm Grate/Utility Hazard? | N/A   |
|                                         |                        | Obstruction Type      |       |                        | Storm Grate/Utility Type    |       |
|                                         |                        |                       |       |                        |                             |       |