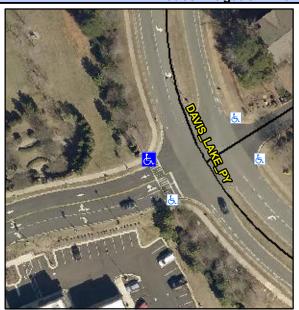

## Access Compliance Report Public Rights-of-Way (Curb Ramps)

Intersection ID: 4219Main Street:DAVIS\_LAKE\_PYCross Street:UNIVERSITY\_STATION\_CRLocation:NWADA ID: 7A45AE7AA171Ramp Type:PerpInitial Pass/Fail:FailOverall Compliance:NoSeverity Score:37.5

## Field Measurements/Component Compliance

Street 1 Name
UNIVERSITY STATION CR
Stop Condition-Street 2
StopSign
Street 2 Name
N/A
Stop Condition-Street 1
N/A

Possible Solutions:

Remove & Replace Entire Ramp.

Surveyor Notes:

N/A

PROW/ADA:

R304.2.2, R304.5.3

Total Cost: \$ 1850.00

| Compliance Description |                       | Data  | Compliance Description |                             | Data |
|------------------------|-----------------------|-------|------------------------|-----------------------------|------|
| N/A                    | Ramp Length (in)      | 46.5  | No                     | Ramp Slope (%)              | 20.0 |
| Yes                    | Ramp Width (in)       | 48.0  | No                     | Ramp XSlope (%)             | 5.5  |
| N/A                    | Flare Type LT         | N/A   | N/A                    | Flare Type RT               | N/A  |
| N/A                    | Flare Slope LT (%)    | N/A   | N/A                    | Flare Slope RT (%)          | N/A  |
| N/A                    | Flare Traversable LT? | N/A   | N/A                    | Flare Traversable RT?       | N/A  |
| N/A                    | Landing Length (in)   | N/A   | N/A                    | DWS Provided?               | N/A  |
| N/A                    | Landing Width (in)    | N/A   | N/A                    | DWS Contrast?               | N/A  |
| N/A                    | Landing Slope (%)     | N/A   | N/A                    | DWS Length (in)             | N/A  |
| N/A                    | Landing X Slope (%)   | N/A   | N/A                    | DWS Full Width?             | N/A  |
| N/A                    | Landing Curb? (Y/N)   | N/A   | N/A                    | DWS Offset (in)             | N/A  |
| N/A                    | Shared Landing?       | N/A   |                        |                             |      |
| N/A                    | Gutter Ponding?       | N/A   | N/A                    | Gutter Slope (%)            | N/A  |
| N/A                    | Gutter Lip Ht (in)    | N/A   | N/A                    | Gutter X Slope (%)          | N/A  |
| N/A                    | Painted X Walk1?      | Yes   | N/A                    | Painted X Walk2?            | N/A  |
|                        | X Walk 1 Direction    | To S  |                        | X Walk 2 Direction          | N/A  |
| N/A                    | X Walk 1 Width (in)   | 112.5 | N/A                    | X Walk 2 Width (in)         | N/A  |
|                        | X Walk 1 Slope (%)    | 1.3   |                        | X Walk 2 Slope (%)          | N/A  |
|                        | X Walk 1 X Slope (%)  | 4.0   |                        | X Walk 2 X Slope (%)        | N/A  |
| N/A                    | Ramp inside XWalk1?   | Yes   | N/A                    | Ramp inside XWalk2?         | N/A  |
|                        | Road Slope (%)        | N/A   | N/A                    | Clear Space?                | N/A  |
|                        | Road X Slope (%)      | N/A   | N/A                    | Clear Space to XWalk (in)   | N/A  |
| N/A                    | Any Obstructions?     | N/A   | N/A                    | Storm Grate/Utility Hazard? | N/A  |
|                        | Obstruction Type      |       |                        | Storm Grate/Utility Type    |      |
|                        |                       | N/A   |                        |                             | N/A  |