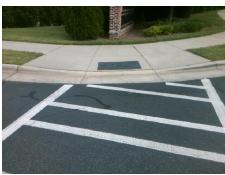

## Field Measurements/Component Compliance

Street 1 Name
UNIVERSITY STATION CR
Stop Condition-Street 2
StopSign
Street 2 Name
N/A
Stop Condition-Street 1
N/A

Possible Solutions:

Remove & Replace Entire Ramp.

Surveyor Notes:

N/A

PROW/ADA:

R304.2.2, R304.5.3

Total Cost: \$ 1850.00

| Compliance Description |                       | Data  | Compliance Description |                             | Data |
|------------------------|-----------------------|-------|------------------------|-----------------------------|------|
| N/A                    | Ramp Length (in)      | 46.5  | No                     | Ramp Slope (%)              | 20.0 |
| Yes                    | Ramp Width (in)       | 48.0  | No                     | Ramp XSlope (%)             | 5.5  |
| N/A                    | Flare Type LT         | N/A   | N/A                    | Flare Type RT               | N/A  |
| N/A                    | Flare Slope LT (%)    | N/A   | N/A                    | Flare Slope RT (%)          | N/A  |
| N/A                    | Flare Traversable LT? | N/A   | N/A                    | Flare Traversable RT?       | N/A  |
| N/A                    | Landing Length (in)   | N/A   | N/A                    | DWS Provided?               | N/A  |
| N/A                    | Landing Width (in)    | N/A   | N/A                    | DWS Contrast?               | N/A  |
| N/A                    | Landing Slope (%)     | N/A   | N/A                    | DWS Length (in)             | N/A  |
| N/A                    | Landing X Slope (%)   | N/A   | N/A                    | DWS Full Width?             | N/A  |
| N/A                    | Landing Curb? (Y/N)   | N/A   | N/A                    | DWS Offset (in)             | N/A  |
| N/A                    | Shared Landing?       | N/A   |                        |                             |      |
| N/A                    | Gutter Ponding?       | N/A   | N/A                    | Gutter Slope (%)            | N/A  |
| N/A                    | Gutter Lip Ht (in)    | N/A   | N/A                    | Gutter X Slope (%)          | N/A  |
| N/A                    | Painted X Walk1?      | Yes   | N/A                    | Painted X Walk2?            | N/A  |
|                        | X Walk 1 Direction    | To S  |                        | X Walk 2 Direction          | N/A  |
| N/A                    | X Walk 1 Width (in)   | 112.5 | N/A                    | X Walk 2 Width (in)         | N/A  |
|                        | X Walk 1 Slope (%)    | 1.3   |                        | X Walk 2 Slope (%)          | N/A  |
|                        | X Walk 1 X Slope (%)  | 4.0   |                        | X Walk 2 X Slope (%)        | N/A  |
| N/A                    | Ramp inside XWalk1?   | Yes   | N/A                    | Ramp inside XWalk2?         | N/A  |
|                        | Road Slope (%)        | N/A   | N/A                    | Clear Space?                | N/A  |
|                        | Road X Slope (%)      | N/A   | N/A                    | Clear Space to XWalk (in)   | N/A  |
| N/A                    | Any Obstructions?     | N/A   | N/A                    | Storm Grate/Utility Hazard? | N/A  |
|                        | Obstruction Type      |       |                        | Storm Grate/Utility Type    |      |
|                        |                       | N/A   |                        |                             | N/A  |