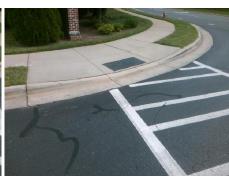

## Field Measurements/Component Compliance

Street 1 Name
UNIVERSITY STATION CR
Stop Condition-Street 2
StopSign
Street 2 Name
N/A
Stop Condition-Street 1
N/A

Possible Solutions:

Remove & Replace Entire Ramp.

Surveyor Notes:

N/A

PROW/ADA:

R304.2.2, R304.5.3

Total Cost: \$ 1850.00

| Compliance Description |                       | Data  | Compliance Description |                             | Data |
|------------------------|-----------------------|-------|------------------------|-----------------------------|------|
| N/A                    | Ramp Length (in)      | 46.5  | No                     | Ramp Slope (%)              | 20.0 |
| Yes                    | Ramp Width (in)       | 48.0  | No                     | Ramp XSlope (%)             | 5.5  |
| N/A                    | Flare Type LT         | N/A   | N/A                    | Flare Type RT               | N/A  |
| N/A                    | Flare Slope LT (%)    | N/A   | N/A                    | Flare Slope RT (%)          | N/A  |
| N/A                    | Flare Traversable LT? | N/A   | N/A                    | Flare Traversable RT?       | N/A  |
| N/A                    | Landing Length (in)   | N/A   | N/A                    | DWS Provided?               | N/A  |
| N/A                    | Landing Width (in)    | N/A   | N/A                    | DWS Contrast?               | N/A  |
| N/A                    | Landing Slope (%)     | N/A   | N/A                    | DWS Length (in)             | N/A  |
| N/A                    | Landing X Slope (%)   | N/A   | N/A                    | DWS Full Width?             | N/A  |
| N/A                    | Landing Curb? (Y/N)   | N/A   | N/A                    | DWS Offset (in)             | N/A  |
| N/A                    | Shared Landing?       | N/A   |                        |                             |      |
| N/A                    | Gutter Ponding?       | N/A   | N/A                    | Gutter Slope (%)            | N/A  |
| N/A                    | Gutter Lip Ht (in)    | N/A   | N/A                    | Gutter X Slope (%)          | N/A  |
| N/A                    | Painted X Walk1?      | Yes   | N/A                    | Painted X Walk2?            | N/A  |
|                        | X Walk 1 Direction    | To S  |                        | X Walk 2 Direction          | N/A  |
| N/A                    | X Walk 1 Width (in)   | 112.5 | N/A                    | X Walk 2 Width (in)         | N/A  |
|                        | X Walk 1 Slope (%)    | 1.3   |                        | X Walk 2 Slope (%)          | N/A  |
|                        | X Walk 1 X Slope (%)  | 4.0   |                        | X Walk 2 X Slope (%)        | N/A  |
| N/A                    | Ramp inside XWalk1?   | Yes   | N/A                    | Ramp inside XWalk2?         | N/A  |
|                        | Road Slope (%)        | N/A   | N/A                    | Clear Space?                | N/A  |
|                        | Road X Slope (%)      | N/A   | N/A                    | Clear Space to XWalk (in)   | N/A  |
| N/A                    | Any Obstructions?     | N/A   | N/A                    | Storm Grate/Utility Hazard? | N/A  |
|                        | Obstruction Type      |       |                        | Storm Grate/Utility Type    |      |
|                        |                       | N/A   |                        |                             | N/A  |