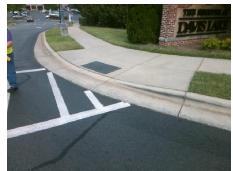

## Field Measurements/Component Compliance

Street 1 Name
UNIVERSITY STATION CR
Stop Condition-Street 2
StopSign
Street 2 Name
N/A
Stop Condition-Street 1
N/A

Possible Solutions:

Remove & Replace Entire Ramp.

Surveyor Notes:

N/A

PROW/ADA:

R304.2.2, R304.5.3

Total Cost: \$ 1850.00

| Compliance Description |                       | Data  | Compliance Description |                             | Data |
|------------------------|-----------------------|-------|------------------------|-----------------------------|------|
| N/A                    | Ramp Length (in)      | 46.5  | No                     | Ramp Slope (%)              | 20.0 |
| Yes                    | Ramp Width (in)       | 48.0  | No                     | Ramp XSlope (%)             | 5.5  |
| N/A                    | Flare Type LT         | N/A   | N/A                    | Flare Type RT               | N/A  |
| N/A                    | Flare Slope LT (%)    | N/A   | N/A                    | Flare Slope RT (%)          | N/A  |
| N/A                    | Flare Traversable LT? | N/A   | N/A                    | Flare Traversable RT?       | N/A  |
| N/A                    | Landing Length (in)   | N/A   | N/A                    | DWS Provided?               | N/A  |
| N/A                    | Landing Width (in)    | N/A   | N/A                    | DWS Contrast?               | N/A  |
| N/A                    | Landing Slope (%)     | N/A   | N/A                    | DWS Length (in)             | N/A  |
| N/A                    | Landing X Slope (%)   | N/A   | N/A                    | DWS Full Width?             | N/A  |
| N/A                    | Landing Curb? (Y/N)   | N/A   | N/A                    | DWS Offset (in)             | N/A  |
| N/A                    | Shared Landing?       | N/A   |                        |                             |      |
| N/A                    | Gutter Ponding?       | N/A   | N/A                    | Gutter Slope (%)            | N/A  |
| N/A                    | Gutter Lip Ht (in)    | N/A   | N/A                    | Gutter X Slope (%)          | N/A  |
| N/A                    | Painted X Walk1?      | Yes   | N/A                    | Painted X Walk2?            | N/A  |
|                        | X Walk 1 Direction    | To S  |                        | X Walk 2 Direction          | N/A  |
| N/A                    | X Walk 1 Width (in)   | 112.5 | N/A                    | X Walk 2 Width (in)         | N/A  |
|                        | X Walk 1 Slope (%)    | 1.3   |                        | X Walk 2 Slope (%)          | N/A  |
|                        | X Walk 1 X Slope (%)  | 4.0   |                        | X Walk 2 X Slope (%)        | N/A  |
| N/A                    | Ramp inside XWalk1?   | Yes   | N/A                    | Ramp inside XWalk2?         | N/A  |
|                        | Road Slope (%)        | N/A   | N/A                    | Clear Space?                | N/A  |
|                        | Road X Slope (%)      | N/A   | N/A                    | Clear Space to XWalk (in)   | N/A  |
| N/A                    | Any Obstructions?     | N/A   | N/A                    | Storm Grate/Utility Hazard? | N/A  |
|                        | Obstruction Type      |       |                        | Storm Grate/Utility Type    |      |
|                        |                       | N/A   |                        |                             | N/A  |