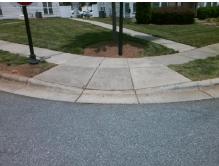

## **Access Compliance Report Public Rights-of-Way** (Curb Ramps)

Intersection ID: 43349 Main Street: FORESTRIDGE\_COMMONS\_DRCross Street: PROSPERITY\_COMMONS\_DR Location: NW ADA ID: 7A49532C18B2 Ramp Type: PerpDiag Initial Pass/Fail: Fail **Overall Compliance: No Severity Score:** 30

Total Cost: 3200.00

| Field Measurements/Component Compliance |                        |                       |      |      |                             |      |
|-----------------------------------------|------------------------|-----------------------|------|------|-----------------------------|------|
|                                         | Compliance Description |                       | Data | Comp | liance Description          | Data |
|                                         | N/A                    | Ramp Length (in)      | 47.0 | No   | Ramp Slope (%)              | 11.5 |
|                                         | No                     | Ramp Width (in)       | 35.0 | Yes  | Ramp XSlope (%)             | 1.9  |
|                                         | N/A                    | Flare Type LT         | N/A  | N/A  | Flare Type RT               | N/A  |
|                                         | N/A                    | Flare Slope LT (%)    | N/A  | N/A  | Flare Slope RT (%)          | N/A  |
|                                         | N/A                    | Flare Traversable LT? | N/A  | N/A  | Flare Traversable RT?       | N/A  |
|                                         | N/A                    | Landing Length (in)   | N/A  | N/A  | DWS Provided?               | N/A  |
|                                         | N/A                    | Landing Width (in)    | N/A  | N/A  | DWS Contrast?               | N/A  |
|                                         | N/A                    | Landing Slope (%)     | N/A  | N/A  | DWS Length (in)             | N/A  |
|                                         | N/A                    | Landing X Slope (%)   | N/A  | N/A  | DWS Full Width?             | N/A  |
|                                         | N/A                    | Landing Curb? (Y/N)   | N/A  | N/A  | DWS Offset (in)             | N/A  |
|                                         | N/A                    | Shared Landing?       | N/A  |      |                             |      |
|                                         | N/A                    | Gutter Ponding?       | N/A  | N/A  | Gutter Slope (%)            | N/A  |
|                                         | N/A                    | Gutter Lip Ht (in)    | N/A  | N/A  | Gutter X Slope (%)          | N/A  |
|                                         | N/A                    | Painted X Walk1?      | No   | N/A  | Painted X Walk2?            | No   |
|                                         |                        | X Walk 1 Direction    | To S |      | X Walk 2 Direction          | To E |
|                                         | N/A                    | X Walk 1 Width (in)   | N/A  | N/A  | X Walk 2 Width (in)         | N/A  |
|                                         |                        | X Walk 1 Slope (%)    | 1.6  |      | X Walk 2 Slope (%)          | 0.0  |
|                                         |                        | X Walk 1 X Slope (%)  | 1.1  |      | X Walk 2 X Slope (%)        | 2.0  |
|                                         | N/A                    | Ramp inside XWalk1?   | N/A  | N/A  | Ramp inside XWalk2?         | N/A  |
|                                         |                        | Road Slope (%)        | 0.9  | N/A  | Clear Space?                | N/A  |
|                                         |                        | Road X Slope (%)      | 8.0  | N/A  | Clear Space to XWalk (in)   | N/A  |
|                                         | N/A                    | Any Obstructions?     | N/A  | N/A  | Storm Grate/Utility Hazard? | N/A  |
|                                         |                        | Obstruction Type      |      |      | Storm Grate/Utility Type    |      |
|                                         |                        |                       | N/A  |      |                             | N/A  |
|                                         |                        |                       |      | Yes  | Surface Condition? (G/P)    | Good |
| 100                                     | 7 3                    |                       |      |      |                             |      |