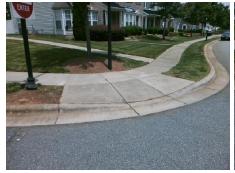

## **Access Compliance Report Public Rights-of-Way** (Curb Ramps)

Intersection ID: 43349 Main Street: FORESTRIDGE\_COMMONS\_DRCross Street: PROSPERITY\_COMMONS\_DR Location: NW ADA ID: 7A49532C18B2 Ramp Type: PerpDiag Initial Pass/Fail: Fail **Overall Compliance: No Severity Score:** 30

Total Cost: 3200.00

| Field Measurements/Component Compliance |                        |                       |      |      |                             |      |
|-----------------------------------------|------------------------|-----------------------|------|------|-----------------------------|------|
|                                         | Compliance Description |                       | Data | Comp | liance Description          | Data |
|                                         | N/A                    | Ramp Length (in)      | 47.0 | No   | Ramp Slope (%)              | 11.5 |
|                                         | No                     | Ramp Width (in)       | 35.0 | Yes  | Ramp XSlope (%)             | 1.9  |
|                                         | N/A                    | Flare Type LT         | N/A  | N/A  | Flare Type RT               | N/A  |
|                                         | N/A                    | Flare Slope LT (%)    | N/A  | N/A  | Flare Slope RT (%)          | N/A  |
|                                         | N/A                    | Flare Traversable LT? | N/A  | N/A  | Flare Traversable RT?       | N/A  |
|                                         | N/A                    | Landing Length (in)   | N/A  | N/A  | DWS Provided?               | N/A  |
|                                         | N/A                    | Landing Width (in)    | N/A  | N/A  | DWS Contrast?               | N/A  |
|                                         | N/A                    | Landing Slope (%)     | N/A  | N/A  | DWS Length (in)             | N/A  |
|                                         | N/A                    | Landing X Slope (%)   | N/A  | N/A  | DWS Full Width?             | N/A  |
|                                         | N/A                    | Landing Curb? (Y/N)   | N/A  | N/A  | DWS Offset (in)             | N/A  |
|                                         | N/A                    | Shared Landing?       | N/A  |      |                             |      |
|                                         | N/A                    | Gutter Ponding?       | N/A  | N/A  | Gutter Slope (%)            | N/A  |
|                                         | N/A                    | Gutter Lip Ht (in)    | N/A  | N/A  | Gutter X Slope (%)          | N/A  |
|                                         | N/A                    | Painted X Walk1?      | No   | N/A  | Painted X Walk2?            | No   |
|                                         |                        | X Walk 1 Direction    | To S |      | X Walk 2 Direction          | To E |
|                                         | N/A                    | X Walk 1 Width (in)   | N/A  | N/A  | X Walk 2 Width (in)         | N/A  |
|                                         |                        | X Walk 1 Slope (%)    | 1.6  |      | X Walk 2 Slope (%)          | 0.0  |
|                                         |                        | X Walk 1 X Slope (%)  | 1.1  |      | X Walk 2 X Slope (%)        | 2.0  |
|                                         | N/A                    | Ramp inside XWalk1?   | N/A  | N/A  | Ramp inside XWalk2?         | N/A  |
|                                         |                        | Road Slope (%)        | 0.9  | N/A  | Clear Space?                | N/A  |
|                                         |                        | Road X Slope (%)      | 8.0  | N/A  | Clear Space to XWalk (in)   | N/A  |
|                                         | N/A                    | Any Obstructions?     | N/A  | N/A  | Storm Grate/Utility Hazard? | N/A  |
|                                         |                        | Obstruction Type      |      |      | Storm Grate/Utility Type    |      |
|                                         |                        |                       | N/A  |      |                             | N/A  |
|                                         |                        |                       |      | Yes  | Surface Condition? (G/P)    | Good |
| 100                                     | 7 3                    |                       |      |      |                             |      |