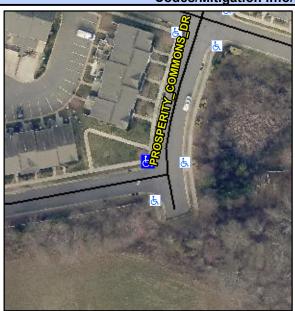

## **Access Compliance Report Public Rights-of-Way** (Curb Ramps)

Intersection ID: 43349 Main Street: FORESTRIDGE\_COMMONS\_DRCross Street: PROSPERITY\_COMMONS\_DR Location: NW ADA ID: 7A49532C18B2 Ramp Type: PerpDiag Initial Pass/Fail: Fail **Overall Compliance: No Severity Score:** 30

**Codes/Mitigation Info/Possible Solution** 

FORESTRIDGE COMMONS DR Street 1 Name Stop Condition-Street 2 StopSign Street 2 Name PROSPERITY COMMONS DR Stop Condition-Street 1 None

Possible Solutions: **Remove & Replace Curb Ramp With Two New Directional Ramps or** Equivalent. Surveyor Notes: N/A PROW/ADA: R304.5.1, R304.2.2