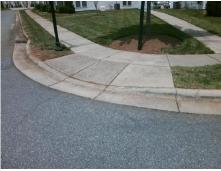

## **Access Compliance Report Public Rights-of-Way** (Curb Ramps)

Intersection ID: 43349 Main Street: FORESTRIDGE\_COMMONS\_DRCross Street: PROSPERITY\_COMMONS\_DR Location: NW ADA ID: 7A49532C18B2 Ramp Type: PerpDiag Initial Pass/Fail: Fail **Overall Compliance: No Severity Score:** 30

Total Cost: 3200.00

| Field Measurements/Component Compliance |                        |                       |      |      |                             |      |
|-----------------------------------------|------------------------|-----------------------|------|------|-----------------------------|------|
|                                         | Compliance Description |                       | Data | Comp | liance Description          | Data |
|                                         | N/A                    | Ramp Length (in)      | 47.0 | No   | Ramp Slope (%)              | 11.5 |
|                                         | No                     | Ramp Width (in)       | 35.0 | Yes  | Ramp XSlope (%)             | 1.9  |
|                                         | N/A                    | Flare Type LT         | N/A  | N/A  | Flare Type RT               | N/A  |
|                                         | N/A                    | Flare Slope LT (%)    | N/A  | N/A  | Flare Slope RT (%)          | N/A  |
|                                         | N/A                    | Flare Traversable LT? | N/A  | N/A  | Flare Traversable RT?       | N/A  |
|                                         | N/A                    | Landing Length (in)   | N/A  | N/A  | DWS Provided?               | N/A  |
|                                         | N/A                    | Landing Width (in)    | N/A  | N/A  | DWS Contrast?               | N/A  |
|                                         | N/A                    | Landing Slope (%)     | N/A  | N/A  | DWS Length (in)             | N/A  |
|                                         | N/A                    | Landing X Slope (%)   | N/A  | N/A  | DWS Full Width?             | N/A  |
|                                         | N/A                    | Landing Curb? (Y/N)   | N/A  | N/A  | DWS Offset (in)             | N/A  |
|                                         | N/A                    | Shared Landing?       | N/A  |      |                             |      |
|                                         | N/A                    | Gutter Ponding?       | N/A  | N/A  | Gutter Slope (%)            | N/A  |
|                                         | N/A                    | Gutter Lip Ht (in)    | N/A  | N/A  | Gutter X Slope (%)          | N/A  |
|                                         | N/A                    | Painted X Walk1?      | No   | N/A  | Painted X Walk2?            | No   |
|                                         |                        | X Walk 1 Direction    | To S |      | X Walk 2 Direction          | To E |
|                                         | N/A                    | X Walk 1 Width (in)   | N/A  | N/A  | X Walk 2 Width (in)         | N/A  |
|                                         |                        | X Walk 1 Slope (%)    | 1.6  |      | X Walk 2 Slope (%)          | 0.0  |
|                                         |                        | X Walk 1 X Slope (%)  | 1.1  |      | X Walk 2 X Slope (%)        | 2.0  |
|                                         | N/A                    | Ramp inside XWalk1?   | N/A  | N/A  | Ramp inside XWalk2?         | N/A  |
|                                         |                        | Road Slope (%)        | 0.9  | N/A  | Clear Space?                | N/A  |
|                                         |                        | Road X Slope (%)      | 8.0  | N/A  | Clear Space to XWalk (in)   | N/A  |
|                                         | N/A                    | Any Obstructions?     | N/A  | N/A  | Storm Grate/Utility Hazard? | N/A  |
|                                         |                        | Obstruction Type      |      |      | Storm Grate/Utility Type    |      |
|                                         |                        |                       | N/A  |      |                             | N/A  |
|                                         |                        |                       |      | Yes  | Surface Condition? (G/P)    | Good |
| 100                                     | 7 3                    |                       |      |      |                             |      |