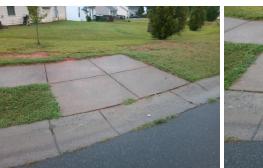

## Access Compliance Report Public Rights-of-Way (Curb Ramps)

Intersection ID: 10018543Main Street: HEYSHAM\_LNCross Street: N/ALocation:NWADA ID: 7A4C37B44027Ramp Type: PerpInitial Pass/Fail: FailOverall Compliance: NoSeverity Score: 8.75

Codes/Mitigation Info/Possible Solution

Street 1 Name HEYSHAM LN
Stop Condition-Street 2 None
Street 2 Name N/A
Stop Condition-Street 1 N/A

| 1 Ossible Solution            |     |
|-------------------------------|-----|
| Possible Solutions:           | Co  |
| Remove & Replace Entire Ramp. | N/A |
| ·                             | No  |
|                               | N/A |
|                               | N/A |
|                               | N/A |
|                               | N/A |
| Surveyor Notes:               | N/A |
| N/A                           | N/A |
|                               | N/A |
|                               | N/A |
|                               | N/A |
| PROW/ADA:                     | N/A |
| Not Found, R304.5.1           | N/A |
|                               | N/A |
|                               | N/A |
|                               | N/A |
|                               |     |

Total Cost:

1850.00

| Field Measurements/Component Compliance |                       |       |      |                             |      |  |
|-----------------------------------------|-----------------------|-------|------|-----------------------------|------|--|
| Comp                                    | liance Description    | Data  | Comp | liance Description          | Data |  |
| N/A                                     | Ramp Length (in)      | 47.0  | Yes  | Ramp Slope (%)              | 5.1  |  |
| No                                      | Ramp Width (in)       | 43.0  | Yes  | Ramp XSlope (%)             | 1.5  |  |
| N/A                                     | Flare Type LT         | N/A   | N/A  | Flare Type RT               | N/A  |  |
| N/A                                     | Flare Slope LT (%)    | N/A   | N/A  | Flare Slope RT (%)          | N/A  |  |
| N/A                                     | Flare Traversable LT? | N/A   | N/A  | Flare Traversable RT?       | N/A  |  |
| N/A                                     | Landing Length (in)   | N/A   | N/A  | DWS Provided?               | N/A  |  |
| N/A                                     | Landing Width (in)    | N/A   | N/A  | DWS Contrast?               | N/A  |  |
| N/A                                     | Landing Slope (%)     | N/A   | N/A  | DWS Length (in)             | N/A  |  |
| N/A                                     | Landing X Slope (%)   | N/A   | N/A  | DWS Full Width?             | N/A  |  |
| N/A                                     | Landing Curb? (Y/N)   | N/A   | N/A  | DWS Offset (in)             | N/A  |  |
| N/A                                     | Shared Landing?       | N/A   |      |                             |      |  |
| N/A                                     | Gutter Ponding?       | N/A   | N/A  | Gutter Slope (%)            | N/A  |  |
| N/A                                     | Gutter Lip Ht (in)    | 0.5   | N/A  | Gutter X Slope (%)          | N/A  |  |
| N/A                                     | Painted X Walk1?      | No    | N/A  | Painted X Walk2?            | N/A  |  |
|                                         | X Walk 1 Direction    | To SE |      | X Walk 2 Direction          | N/A  |  |
| N/A                                     | X Walk 1 Width (in)   | N/A   | N/A  | X Walk 2 Width (in)         | N/A  |  |
|                                         | X Walk 1 Slope (%)    | 5.9   |      | X Walk 2 Slope (%)          | N/A  |  |
|                                         | X Walk 1 X Slope (%)  | 2.3   |      | X Walk 2 X Slope (%)        | N/A  |  |
| N/A                                     | Ramp inside XWalk1?   | N/A   | N/A  | Ramp inside XWalk2?         | N/A  |  |
|                                         | Road Slope (%)        | N/A   | N/A  | Clear Space?                | N/A  |  |
|                                         | Road X Slope (%)      | N/A   | N/A  | Clear Space to XWalk (in)   | N/A  |  |
| N/A                                     | Any Obstructions?     | N/A   | N/A  | Storm Grate/Utility Hazard? | N/A  |  |
|                                         | Obstruction Type      |       |      | Storm Grate/Utility Type    |      |  |
|                                         |                       | N/A   |      |                             | N/A  |  |
|                                         |                       |       | Yes  | Surface Condition? (G/P)    | Good |  |