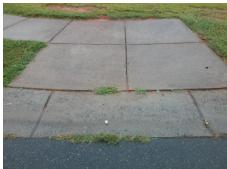

## Access Compliance Report Public Rights-of-Way (Curb Ramps)

Intersection ID: 10018543Main Street: HEYSHAM\_LNCross Street: N/ALocation:NWADA ID: 7A4C37B44027Ramp Type: PerpInitial Pass/Fail: FailOverall Compliance: NoSeverity Score: 8.75

Codes/Mitigation Info/Possible Solution

Street 1 Name HEYSHAM LN
Stop Condition-Street 2 None
Street 2 Name N/A
Stop Condition-Street 1 N/A

| 1 Ossible Solution            |     |
|-------------------------------|-----|
| Possible Solutions:           | Co  |
| Remove & Replace Entire Ramp. | N/A |
| ·                             | No  |
|                               | N/A |
|                               | N/A |
|                               | N/A |
|                               | N/A |
| Surveyor Notes:               | N/A |
| N/A                           | N/A |
|                               | N/A |
|                               | N/A |
|                               | N/A |
| PROW/ADA:                     | N/A |
| Not Found, R304.5.1           | N/A |
|                               | N/A |
|                               | N/A |
|                               | N/A |
|                               |     |

Total Cost:

1850.00

| Field Measurements/Component Compliance |                       |       |      |                             |      |  |
|-----------------------------------------|-----------------------|-------|------|-----------------------------|------|--|
| Comp                                    | liance Description    | Data  | Comp | liance Description          | Data |  |
| N/A                                     | Ramp Length (in)      | 47.0  | Yes  | Ramp Slope (%)              | 5.1  |  |
| No                                      | Ramp Width (in)       | 43.0  | Yes  | Ramp XSlope (%)             | 1.5  |  |
| N/A                                     | Flare Type LT         | N/A   | N/A  | Flare Type RT               | N/A  |  |
| N/A                                     | Flare Slope LT (%)    | N/A   | N/A  | Flare Slope RT (%)          | N/A  |  |
| N/A                                     | Flare Traversable LT? | N/A   | N/A  | Flare Traversable RT?       | N/A  |  |
| N/A                                     | Landing Length (in)   | N/A   | N/A  | DWS Provided?               | N/A  |  |
| N/A                                     | Landing Width (in)    | N/A   | N/A  | DWS Contrast?               | N/A  |  |
| N/A                                     | Landing Slope (%)     | N/A   | N/A  | DWS Length (in)             | N/A  |  |
| N/A                                     | Landing X Slope (%)   | N/A   | N/A  | DWS Full Width?             | N/A  |  |
| N/A                                     | Landing Curb? (Y/N)   | N/A   | N/A  | DWS Offset (in)             | N/A  |  |
| N/A                                     | Shared Landing?       | N/A   |      |                             |      |  |
| N/A                                     | Gutter Ponding?       | N/A   | N/A  | Gutter Slope (%)            | N/A  |  |
| N/A                                     | Gutter Lip Ht (in)    | 0.5   | N/A  | Gutter X Slope (%)          | N/A  |  |
| N/A                                     | Painted X Walk1?      | No    | N/A  | Painted X Walk2?            | N/A  |  |
|                                         | X Walk 1 Direction    | To SE |      | X Walk 2 Direction          | N/A  |  |
| N/A                                     | X Walk 1 Width (in)   | N/A   | N/A  | X Walk 2 Width (in)         | N/A  |  |
|                                         | X Walk 1 Slope (%)    | 5.9   |      | X Walk 2 Slope (%)          | N/A  |  |
|                                         | X Walk 1 X Slope (%)  | 2.3   |      | X Walk 2 X Slope (%)        | N/A  |  |
| N/A                                     | Ramp inside XWalk1?   | N/A   | N/A  | Ramp inside XWalk2?         | N/A  |  |
|                                         | Road Slope (%)        | N/A   | N/A  | Clear Space?                | N/A  |  |
|                                         | Road X Slope (%)      | N/A   | N/A  | Clear Space to XWalk (in)   | N/A  |  |
| N/A                                     | Any Obstructions?     | N/A   | N/A  | Storm Grate/Utility Hazard? | N/A  |  |
|                                         | Obstruction Type      |       |      | Storm Grate/Utility Type    |      |  |
|                                         |                       | N/A   |      |                             | N/A  |  |
|                                         |                       |       | Yes  | Surface Condition? (G/P)    | Good |  |