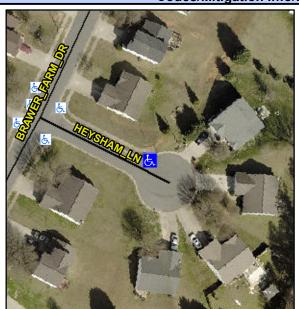

## Access Compliance Report Public Rights-of-Way (Curb Ramps)

Intersection ID: 10018543Main Street: HEYSHAM\_LNCross Street: N/ALocation:NWADA ID: 7A4C37B44027Ramp Type: PerpInitial Pass/Fail: FailOverall Compliance: NoSeverity Score: 8.75