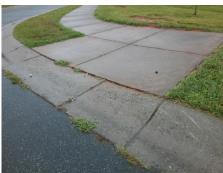

## Access Compliance Report Public Rights-of-Way (Curb Ramps)

Intersection ID: 10018543Main Street: HEYSHAM\_LNCross Street: N/ALocation:NWADA ID: 7A4C37B44027Ramp Type: PerpInitial Pass/Fail: FailOverall Compliance: NoSeverity Score: 8.75

Codes/Mitigation Info/Possible Solution

Street 1 Name HEYSHAM LN
Stop Condition-Street 2 None
Street 2 Name N/A
Stop Condition-Street 1 N/A

| 1 Ossible Solution            |     |
|-------------------------------|-----|
| Possible Solutions:           | Co  |
| Remove & Replace Entire Ramp. | N/A |
| ·                             | No  |
|                               | N/A |
|                               | N/A |
|                               | N/A |
|                               | N/A |
| Surveyor Notes:               | N/A |
| N/A                           | N/A |
|                               | N/A |
|                               | N/A |
|                               | N/A |
| PROW/ADA:                     | N/A |
| Not Found, R304.5.1           | N/A |
|                               | N/A |
|                               | N/A |
|                               | N/A |
|                               |     |

Total Cost:

1850.00

| Field Measurements/Component Compliance |                       |       |      |                             |      |  |
|-----------------------------------------|-----------------------|-------|------|-----------------------------|------|--|
| Comp                                    | liance Description    | Data  | Comp | liance Description          | Data |  |
| N/A                                     | Ramp Length (in)      | 47.0  | Yes  | Ramp Slope (%)              | 5.1  |  |
| No                                      | Ramp Width (in)       | 43.0  | Yes  | Ramp XSlope (%)             | 1.5  |  |
| N/A                                     | Flare Type LT         | N/A   | N/A  | Flare Type RT               | N/A  |  |
| N/A                                     | Flare Slope LT (%)    | N/A   | N/A  | Flare Slope RT (%)          | N/A  |  |
| N/A                                     | Flare Traversable LT? | N/A   | N/A  | Flare Traversable RT?       | N/A  |  |
| N/A                                     | Landing Length (in)   | N/A   | N/A  | DWS Provided?               | N/A  |  |
| N/A                                     | Landing Width (in)    | N/A   | N/A  | DWS Contrast?               | N/A  |  |
| N/A                                     | Landing Slope (%)     | N/A   | N/A  | DWS Length (in)             | N/A  |  |
| N/A                                     | Landing X Slope (%)   | N/A   | N/A  | DWS Full Width?             | N/A  |  |
| N/A                                     | Landing Curb? (Y/N)   | N/A   | N/A  | DWS Offset (in)             | N/A  |  |
| N/A                                     | Shared Landing?       | N/A   |      |                             |      |  |
| N/A                                     | Gutter Ponding?       | N/A   | N/A  | Gutter Slope (%)            | N/A  |  |
| N/A                                     | Gutter Lip Ht (in)    | 0.5   | N/A  | Gutter X Slope (%)          | N/A  |  |
| N/A                                     | Painted X Walk1?      | No    | N/A  | Painted X Walk2?            | N/A  |  |
|                                         | X Walk 1 Direction    | To SE |      | X Walk 2 Direction          | N/A  |  |
| N/A                                     | X Walk 1 Width (in)   | N/A   | N/A  | X Walk 2 Width (in)         | N/A  |  |
|                                         | X Walk 1 Slope (%)    | 5.9   |      | X Walk 2 Slope (%)          | N/A  |  |
|                                         | X Walk 1 X Slope (%)  | 2.3   |      | X Walk 2 X Slope (%)        | N/A  |  |
| N/A                                     | Ramp inside XWalk1?   | N/A   | N/A  | Ramp inside XWalk2?         | N/A  |  |
|                                         | Road Slope (%)        | N/A   | N/A  | Clear Space?                | N/A  |  |
|                                         | Road X Slope (%)      | N/A   | N/A  | Clear Space to XWalk (in)   | N/A  |  |
| N/A                                     | Any Obstructions?     | N/A   | N/A  | Storm Grate/Utility Hazard? | N/A  |  |
|                                         | Obstruction Type      |       |      | Storm Grate/Utility Type    |      |  |
|                                         |                       | N/A   |      |                             | N/A  |  |
|                                         |                       |       | Yes  | Surface Condition? (G/P)    | Good |  |