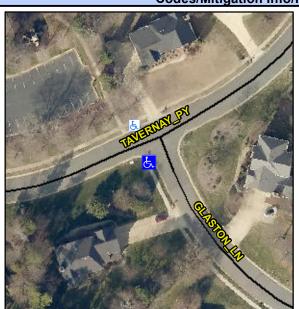

## Access Compliance Report Public Rights-of-Way (Curb Ramps)

Intersection ID: 3810Main Street: GLASTON\_LNCross Street: TAVERNAY\_PYLocation:SWADA ID: 7A4E43B3BD4DRamp Type: PerpInitial Pass/Fail: FailOverall Compliance: NoSeverity Score: 12.5