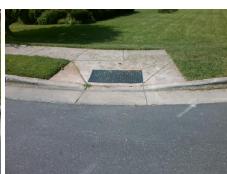

**Codes/Mitigation Info/Possible Solution** 

**COCHRAN FARM LN** Street 1 Name Stop Condition-Street 2 StopSign Street 2 Name N/A Stop Condition-Street 1 N/A Possible Solutions: Remove & Replace Entire Ramp. Surveyor Notes: N/A PROW/ADA: R304.5.1, R304.2.2, R304.5.3

Total Cost: 1850.00

| Field Measurements/Component Compliance |                       |       |      |                             |      |
|-----------------------------------------|-----------------------|-------|------|-----------------------------|------|
| Compliance Description Da               |                       | Data  | Comp | liance Description          | Data |
| N/A                                     | Ramp Length (in)      | 48.0  | No   | Ramp Slope (%)              | 8.5  |
| No                                      | Ramp Width (in)       | 45.0  | No   | Ramp XSlope (%)             | 2.9  |
| N/A                                     | Flare Type LT         | N/A   | N/A  | Flare Type RT               | N/A  |
| N/A                                     | Flare Slope LT (%)    | N/A   | N/A  | Flare Slope RT (%)          | N/A  |
| N/A                                     | Flare Traversable LT? | N/A   | N/A  | Flare Traversable RT?       | N/A  |
| N/A                                     | Landing Length (in)   | N/A   | N/A  | DWS Provided?               | N/A  |
| N/A                                     | Landing Width (in)    | N/A   | N/A  | DWS Contrast?               | N/A  |
| N/A                                     | Landing Slope (%)     | N/A   | N/A  | DWS Length (in)             | N/A  |
| N/A                                     | Landing X Slope (%)   | N/A   | N/A  | DWS Full Width?             | N/A  |
| N/A                                     | Landing Curb? (Y/N)   | N/A   | N/A  | DWS Offset (in)             | N/A  |
| N/A                                     | Shared Landing?       | N/A   |      |                             |      |
| N/A                                     | Gutter Ponding?       | N/A   | N/A  | Gutter Slope (%)            | N/A  |
| N/A                                     | Gutter Lip Ht (in)    | N/A   | N/A  | Gutter X Slope (%)          | N/A  |
| N/A                                     | Painted X Walk1?      | No    | N/A  | Painted X Walk2?            | N/A  |
|                                         | X Walk 1 Direction    | To NE |      | X Walk 2 Direction          | N/A  |
| N/A                                     | X Walk 1 Width (in)   | N/A   | N/A  | X Walk 2 Width (in)         | N/A  |
|                                         | X Walk 1 Slope (%)    | 2.2   |      | X Walk 2 Slope (%)          | N/A  |
|                                         | X Walk 1 X Slope (%)  | 4.3   |      | X Walk 2 X Slope (%)        | N/A  |
| N/A                                     | Ramp inside XWalk1?   | N/A   | N/A  | Ramp inside XWalk2?         | N/A  |
|                                         | Road Slope (%)        | N/A   | N/A  | Clear Space?                | N/A  |
|                                         | Road X Slope (%)      | N/A   | N/A  | Clear Space to XWalk (in)   | N/A  |
| N/A                                     | Any Obstructions?     | N/A   | N/A  | Storm Grate/Utility Hazard? | N/A  |
|                                         | Obstruction Type      |       |      | Storm Grate/Utility Type    |      |
|                                         |                       | N/A   |      |                             | N/A  |
|                                         |                       |       | Yes  | Surface Condition? (G/P)    | Good |
| B. Barrier                              |                       |       |      |                             |      |