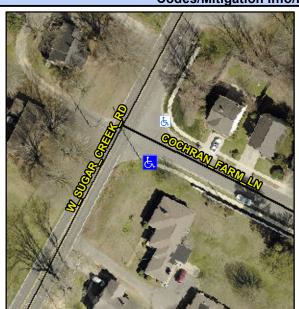

## **Access Compliance Report Public Rights-of-Way** (Curb Ramps)

Intersection ID: 31346 Main Street: COCHRAN\_FARM\_LN Cross Street: W\_SUGAR\_CREEK\_RD Location: SE ADA ID: 7A52FE90AB5A Ramp Type: Perp Initial Pass/Fail: Fail **Overall Compliance: No Severity Score:** 22.5