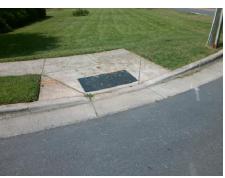

**Codes/Mitigation Info/Possible Solution** 

**COCHRAN FARM LN** Street 1 Name Stop Condition-Street 2 StopSign Street 2 Name N/A Stop Condition-Street 1 N/A Possible Solutions: Remove & Replace Entire Ramp. Surveyor Notes: N/A PROW/ADA: R304.5.1, R304.2.2, R304.5.3

Total Cost: 1850.00

| Field Measurements/Component Compliance |                       |       |      |                             |      |
|-----------------------------------------|-----------------------|-------|------|-----------------------------|------|
| Compliance Description Da               |                       | Data  | Comp | liance Description          | Data |
| N/A                                     | Ramp Length (in)      | 48.0  | No   | Ramp Slope (%)              | 8.5  |
| No                                      | Ramp Width (in)       | 45.0  | No   | Ramp XSlope (%)             | 2.9  |
| N/A                                     | Flare Type LT         | N/A   | N/A  | Flare Type RT               | N/A  |
| N/A                                     | Flare Slope LT (%)    | N/A   | N/A  | Flare Slope RT (%)          | N/A  |
| N/A                                     | Flare Traversable LT? | N/A   | N/A  | Flare Traversable RT?       | N/A  |
| N/A                                     | Landing Length (in)   | N/A   | N/A  | DWS Provided?               | N/A  |
| N/A                                     | Landing Width (in)    | N/A   | N/A  | DWS Contrast?               | N/A  |
| N/A                                     | Landing Slope (%)     | N/A   | N/A  | DWS Length (in)             | N/A  |
| N/A                                     | Landing X Slope (%)   | N/A   | N/A  | DWS Full Width?             | N/A  |
| N/A                                     | Landing Curb? (Y/N)   | N/A   | N/A  | DWS Offset (in)             | N/A  |
| N/A                                     | Shared Landing?       | N/A   |      |                             |      |
| N/A                                     | Gutter Ponding?       | N/A   | N/A  | Gutter Slope (%)            | N/A  |
| N/A                                     | Gutter Lip Ht (in)    | N/A   | N/A  | Gutter X Slope (%)          | N/A  |
| N/A                                     | Painted X Walk1?      | No    | N/A  | Painted X Walk2?            | N/A  |
|                                         | X Walk 1 Direction    | To NE |      | X Walk 2 Direction          | N/A  |
| N/A                                     | X Walk 1 Width (in)   | N/A   | N/A  | X Walk 2 Width (in)         | N/A  |
|                                         | X Walk 1 Slope (%)    | 2.2   |      | X Walk 2 Slope (%)          | N/A  |
|                                         | X Walk 1 X Slope (%)  | 4.3   |      | X Walk 2 X Slope (%)        | N/A  |
| N/A                                     | Ramp inside XWalk1?   | N/A   | N/A  | Ramp inside XWalk2?         | N/A  |
|                                         | Road Slope (%)        | N/A   | N/A  | Clear Space?                | N/A  |
|                                         | Road X Slope (%)      | N/A   | N/A  | Clear Space to XWalk (in)   | N/A  |
| N/A                                     | Any Obstructions?     | N/A   | N/A  | Storm Grate/Utility Hazard? | N/A  |
|                                         | Obstruction Type      |       |      | Storm Grate/Utility Type    |      |
|                                         |                       | N/A   |      |                             | N/A  |
|                                         |                       |       | Yes  | Surface Condition? (G/P)    | Good |
| B. Barrier                              |                       |       |      |                             |      |