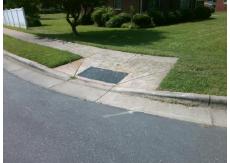

**Codes/Mitigation Info/Possible Solution** 

**COCHRAN FARM LN** Street 1 Name Stop Condition-Street 2 StopSign Street 2 Name N/A Stop Condition-Street 1 N/A Possible Solutions: Remove & Replace Entire Ramp. Surveyor Notes: N/A PROW/ADA: R304.5.1, R304.2.2, R304.5.3

Total Cost: 1850.00

| Field Measurements/Component Compliance |                       |       |      |                             |      |
|-----------------------------------------|-----------------------|-------|------|-----------------------------|------|
| Compliance Description Da               |                       | Data  | Comp | liance Description          | Data |
| N/A                                     | Ramp Length (in)      | 48.0  | No   | Ramp Slope (%)              | 8.5  |
| No                                      | Ramp Width (in)       | 45.0  | No   | Ramp XSlope (%)             | 2.9  |
| N/A                                     | Flare Type LT         | N/A   | N/A  | Flare Type RT               | N/A  |
| N/A                                     | Flare Slope LT (%)    | N/A   | N/A  | Flare Slope RT (%)          | N/A  |
| N/A                                     | Flare Traversable LT? | N/A   | N/A  | Flare Traversable RT?       | N/A  |
| N/A                                     | Landing Length (in)   | N/A   | N/A  | DWS Provided?               | N/A  |
| N/A                                     | Landing Width (in)    | N/A   | N/A  | DWS Contrast?               | N/A  |
| N/A                                     | Landing Slope (%)     | N/A   | N/A  | DWS Length (in)             | N/A  |
| N/A                                     | Landing X Slope (%)   | N/A   | N/A  | DWS Full Width?             | N/A  |
| N/A                                     | Landing Curb? (Y/N)   | N/A   | N/A  | DWS Offset (in)             | N/A  |
| N/A                                     | Shared Landing?       | N/A   |      |                             |      |
| N/A                                     | Gutter Ponding?       | N/A   | N/A  | Gutter Slope (%)            | N/A  |
| N/A                                     | Gutter Lip Ht (in)    | N/A   | N/A  | Gutter X Slope (%)          | N/A  |
| N/A                                     | Painted X Walk1?      | No    | N/A  | Painted X Walk2?            | N/A  |
|                                         | X Walk 1 Direction    | To NE |      | X Walk 2 Direction          | N/A  |
| N/A                                     | X Walk 1 Width (in)   | N/A   | N/A  | X Walk 2 Width (in)         | N/A  |
|                                         | X Walk 1 Slope (%)    | 2.2   |      | X Walk 2 Slope (%)          | N/A  |
|                                         | X Walk 1 X Slope (%)  | 4.3   |      | X Walk 2 X Slope (%)        | N/A  |
| N/A                                     | Ramp inside XWalk1?   | N/A   | N/A  | Ramp inside XWalk2?         | N/A  |
|                                         | Road Slope (%)        | N/A   | N/A  | Clear Space?                | N/A  |
|                                         | Road X Slope (%)      | N/A   | N/A  | Clear Space to XWalk (in)   | N/A  |
| N/A                                     | Any Obstructions?     | N/A   | N/A  | Storm Grate/Utility Hazard? | N/A  |
|                                         | Obstruction Type      |       |      | Storm Grate/Utility Type    |      |
|                                         |                       | N/A   |      |                             | N/A  |
|                                         |                       |       | Yes  | Surface Condition? (G/P)    | Good |
| B. Barrier                              |                       |       |      |                             |      |