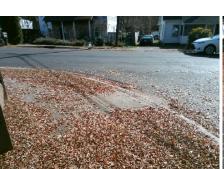

## **Access Compliance Report Public Rights-of-Way** (Curb Ramps)

Intersection ID: 7126 Main Street: HAMMONDS\_ST **Cross Street: HOUSTON\_ST** Location: Ε **Overall Compliance: No** ADA ID: 7A544110A3C3 Ramp Type: Perp Initial Pass/Fail: Fail **Severity Score:** 8.75

**Codes/Mitigation Info/Possible Solution** 

Street 1 Name **HOUSTON ST** StopSign Stop Condition-Street 2 Street 2 Name N/A Stop Condition-Street 1 N/A

| 1 Ossible Solution            |     |
|-------------------------------|-----|
| Possible Solutions:           | Cor |
| Remove & Replace Entire Ramp. | N/A |
|                               | No  |
|                               | N/A |
|                               | N/A |
|                               | N/A |
|                               | N/A |
| Surveyor Notes:               | N/A |
| N/A                           | N/A |
|                               | N/A |
|                               | N/A |
|                               | N/A |
| PROW/ADA:                     | N/A |
| Not Found, R304.5.1           | N/A |
| •                             | N/A |
|                               | N/A |
|                               | N/A |
|                               |     |

Total Cost:

1850.00

| Field Measurements/Component Compliance |                       |      |      |                             |      |  |
|-----------------------------------------|-----------------------|------|------|-----------------------------|------|--|
| Comp                                    | liance Description    | Data | Comp | liance Description          | Data |  |
| N/A                                     | Ramp Length (in)      | 37.0 | Yes  | Ramp Slope (%)              | 6.6  |  |
| No                                      | Ramp Width (in)       | 40.0 | Yes  | Ramp XSlope (%)             | 0.0  |  |
| N/A                                     | Flare Type LT         | N/A  | N/A  | Flare Type RT               | N/A  |  |
| N/A                                     | Flare Slope LT (%)    | N/A  | N/A  | Flare Slope RT (%)          | N/A  |  |
| N/A                                     | Flare Traversable LT? | N/A  | N/A  | Flare Traversable RT?       | N/A  |  |
| N/A                                     | Landing Length (in)   | N/A  | N/A  | DWS Provided?               | N/A  |  |
| N/A                                     | Landing Width (in)    | N/A  | N/A  | DWS Contrast?               | N/A  |  |
| N/A                                     | Landing Slope (%)     | N/A  | N/A  | DWS Length (in)             | N/A  |  |
| N/A                                     | Landing X Slope (%)   | N/A  | N/A  | DWS Full Width?             | N/A  |  |
| N/A                                     | Landing Curb? (Y/N)   | N/A  | N/A  | DWS Offset (in)             | N/A  |  |
| N/A                                     | Shared Landing?       | N/A  |      |                             |      |  |
| N/A                                     | Gutter Ponding?       | N/A  | N/A  | Gutter Slope (%)            | N/A  |  |
| N/A                                     | Gutter Lip Ht (in)    | N/A  | N/A  | Gutter X Slope (%)          | N/A  |  |
| N/A                                     | Painted X Walk1?      | No   | N/A  | Painted X Walk2?            | N/A  |  |
|                                         | X Walk 1 Direction    | To W |      | X Walk 2 Direction          | N/A  |  |
| N/A                                     | X Walk 1 Width (in)   | N/A  | N/A  | X Walk 2 Width (in)         | N/A  |  |
|                                         | X Walk 1 Slope (%)    | 2.6  |      | X Walk 2 Slope (%)          | N/A  |  |
|                                         | X Walk 1 X Slope (%)  | 1.0  |      | X Walk 2 X Slope (%)        | N/A  |  |
| N/A                                     | Ramp inside XWalk1?   | N/A  | N/A  | Ramp inside XWalk2?         | N/A  |  |
|                                         | Road Slope (%)        | N/A  | N/A  | Clear Space?                | N/A  |  |
|                                         | Road X Slope (%)      | N/A  | N/A  | Clear Space to XWalk (in)   | N/A  |  |
| N/A                                     | Any Obstructions?     | N/A  | N/A  | Storm Grate/Utility Hazard? | N/A  |  |
|                                         | Obstruction Type      |      |      | Storm Grate/Utility Type    |      |  |
|                                         |                       | N/A  |      |                             | N/A  |  |
| & III                                   |                       |      | Yes  | Surface Condition? (G/P)    | Good |  |