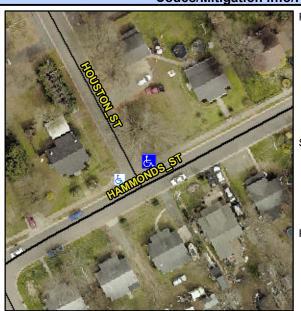

## **Access Compliance Report Public Rights-of-Way** (Curb Ramps)

Intersection ID: 7126 Main Street: HAMMONDS\_ST **Cross Street: HOUSTON\_ST** Location: Ε **Overall Compliance: No** ADA ID: 7A544110A3C3 Ramp Type: Perp Initial Pass/Fail: Fail **Severity Score:** 8.75