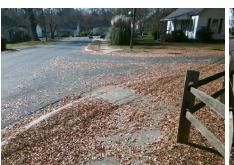

## **Access Compliance Report Public Rights-of-Way** (Curb Ramps)

Intersection ID: 7126 Main Street: HAMMONDS\_ST **Cross Street: HOUSTON\_ST** Location: Ε **Overall Compliance: No** ADA ID: 7A544110A3C3 Ramp Type: Perp Initial Pass/Fail: Fail **Severity Score:** 8.75

**Codes/Mitigation Info/Possible Solution** 

Street 1 Name **HOUSTON ST** StopSign Stop Condition-Street 2 Street 2 Name N/A Stop Condition-Street 1 N/A

| 1 Ossible Solution            |     |
|-------------------------------|-----|
| Possible Solutions:           | Cor |
| Remove & Replace Entire Ramp. | N/A |
|                               | No  |
|                               | N/A |
|                               | N/A |
|                               | N/A |
|                               | N/A |
| Surveyor Notes:               | N/A |
| N/A                           | N/A |
|                               | N/A |
|                               | N/A |
|                               | N/A |
| PROW/ADA:                     | N/A |
| Not Found, R304.5.1           | N/A |
| •                             | N/A |
|                               | N/A |
|                               | N/A |
|                               |     |

Total Cost:

1850.00

| Field Measurements/Component Compliance |                       |      |      |                             |      |  |
|-----------------------------------------|-----------------------|------|------|-----------------------------|------|--|
| Comp                                    | liance Description    | Data | Comp | liance Description          | Data |  |
| N/A                                     | Ramp Length (in)      | 37.0 | Yes  | Ramp Slope (%)              | 6.6  |  |
| No                                      | Ramp Width (in)       | 40.0 | Yes  | Ramp XSlope (%)             | 0.0  |  |
| N/A                                     | Flare Type LT         | N/A  | N/A  | Flare Type RT               | N/A  |  |
| N/A                                     | Flare Slope LT (%)    | N/A  | N/A  | Flare Slope RT (%)          | N/A  |  |
| N/A                                     | Flare Traversable LT? | N/A  | N/A  | Flare Traversable RT?       | N/A  |  |
| N/A                                     | Landing Length (in)   | N/A  | N/A  | DWS Provided?               | N/A  |  |
| N/A                                     | Landing Width (in)    | N/A  | N/A  | DWS Contrast?               | N/A  |  |
| N/A                                     | Landing Slope (%)     | N/A  | N/A  | DWS Length (in)             | N/A  |  |
| N/A                                     | Landing X Slope (%)   | N/A  | N/A  | DWS Full Width?             | N/A  |  |
| N/A                                     | Landing Curb? (Y/N)   | N/A  | N/A  | DWS Offset (in)             | N/A  |  |
| N/A                                     | Shared Landing?       | N/A  |      |                             |      |  |
| N/A                                     | Gutter Ponding?       | N/A  | N/A  | Gutter Slope (%)            | N/A  |  |
| N/A                                     | Gutter Lip Ht (in)    | N/A  | N/A  | Gutter X Slope (%)          | N/A  |  |
| N/A                                     | Painted X Walk1?      | No   | N/A  | Painted X Walk2?            | N/A  |  |
|                                         | X Walk 1 Direction    | To W |      | X Walk 2 Direction          | N/A  |  |
| N/A                                     | X Walk 1 Width (in)   | N/A  | N/A  | X Walk 2 Width (in)         | N/A  |  |
|                                         | X Walk 1 Slope (%)    | 2.6  |      | X Walk 2 Slope (%)          | N/A  |  |
|                                         | X Walk 1 X Slope (%)  | 1.0  |      | X Walk 2 X Slope (%)        | N/A  |  |
| N/A                                     | Ramp inside XWalk1?   | N/A  | N/A  | Ramp inside XWalk2?         | N/A  |  |
|                                         | Road Slope (%)        | N/A  | N/A  | Clear Space?                | N/A  |  |
|                                         | Road X Slope (%)      | N/A  | N/A  | Clear Space to XWalk (in)   | N/A  |  |
| N/A                                     | Any Obstructions?     | N/A  | N/A  | Storm Grate/Utility Hazard? | N/A  |  |
|                                         | Obstruction Type      |      |      | Storm Grate/Utility Type    |      |  |
|                                         |                       | N/A  |      |                             | N/A  |  |
| & III                                   |                       |      | Yes  | Surface Condition? (G/P)    | Good |  |