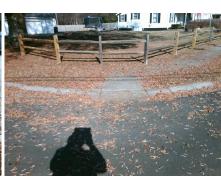

## **Access Compliance Report Public Rights-of-Way** (Curb Ramps)

Intersection ID: 7126 Main Street: HAMMONDS\_ST **Cross Street: HOUSTON\_ST** Location: Ε **Overall Compliance: No** ADA ID: 7A544110A3C3 Ramp Type: Perp Initial Pass/Fail: Fail **Severity Score:** 8.75

**Codes/Mitigation Info/Possible Solution** 

Street 1 Name **HOUSTON ST** StopSign Stop Condition-Street 2 Street 2 Name N/A Stop Condition-Street 1 N/A

| 1 Ossible Solution            |     |
|-------------------------------|-----|
| Possible Solutions:           | Cor |
| Remove & Replace Entire Ramp. | N/A |
|                               | No  |
|                               | N/A |
|                               | N/A |
|                               | N/A |
|                               | N/A |
| Surveyor Notes:               | N/A |
| N/A                           | N/A |
|                               | N/A |
|                               | N/A |
|                               | N/A |
| PROW/ADA:                     | N/A |
| Not Found, R304.5.1           | N/A |
| •                             | N/A |
|                               | N/A |
|                               | N/A |
|                               |     |

Total Cost:

1850.00

| Field Measurements/Component Compliance |                       |      |      |                             |      |  |
|-----------------------------------------|-----------------------|------|------|-----------------------------|------|--|
| Comp                                    | liance Description    | Data | Comp | liance Description          | Data |  |
| N/A                                     | Ramp Length (in)      | 37.0 | Yes  | Ramp Slope (%)              | 6.6  |  |
| No                                      | Ramp Width (in)       | 40.0 | Yes  | Ramp XSlope (%)             | 0.0  |  |
| N/A                                     | Flare Type LT         | N/A  | N/A  | Flare Type RT               | N/A  |  |
| N/A                                     | Flare Slope LT (%)    | N/A  | N/A  | Flare Slope RT (%)          | N/A  |  |
| N/A                                     | Flare Traversable LT? | N/A  | N/A  | Flare Traversable RT?       | N/A  |  |
| N/A                                     | Landing Length (in)   | N/A  | N/A  | DWS Provided?               | N/A  |  |
| N/A                                     | Landing Width (in)    | N/A  | N/A  | DWS Contrast?               | N/A  |  |
| N/A                                     | Landing Slope (%)     | N/A  | N/A  | DWS Length (in)             | N/A  |  |
| N/A                                     | Landing X Slope (%)   | N/A  | N/A  | DWS Full Width?             | N/A  |  |
| N/A                                     | Landing Curb? (Y/N)   | N/A  | N/A  | DWS Offset (in)             | N/A  |  |
| N/A                                     | Shared Landing?       | N/A  |      |                             |      |  |
| N/A                                     | Gutter Ponding?       | N/A  | N/A  | Gutter Slope (%)            | N/A  |  |
| N/A                                     | Gutter Lip Ht (in)    | N/A  | N/A  | Gutter X Slope (%)          | N/A  |  |
| N/A                                     | Painted X Walk1?      | No   | N/A  | Painted X Walk2?            | N/A  |  |
|                                         | X Walk 1 Direction    | To W |      | X Walk 2 Direction          | N/A  |  |
| N/A                                     | X Walk 1 Width (in)   | N/A  | N/A  | X Walk 2 Width (in)         | N/A  |  |
|                                         | X Walk 1 Slope (%)    | 2.6  |      | X Walk 2 Slope (%)          | N/A  |  |
|                                         | X Walk 1 X Slope (%)  | 1.0  |      | X Walk 2 X Slope (%)        | N/A  |  |
| N/A                                     | Ramp inside XWalk1?   | N/A  | N/A  | Ramp inside XWalk2?         | N/A  |  |
|                                         | Road Slope (%)        | N/A  | N/A  | Clear Space?                | N/A  |  |
|                                         | Road X Slope (%)      | N/A  | N/A  | Clear Space to XWalk (in)   | N/A  |  |
| N/A                                     | Any Obstructions?     | N/A  | N/A  | Storm Grate/Utility Hazard? | N/A  |  |
|                                         | Obstruction Type      |      |      | Storm Grate/Utility Type    |      |  |
|                                         |                       | N/A  |      |                             | N/A  |  |
| & III                                   |                       |      | Yes  | Surface Condition? (G/P)    | Good |  |