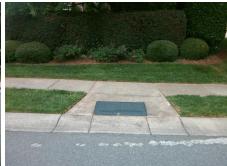

## Field Measurements/Component Compliance

Street 1 Name

Stop Condition-Street 2

Street 2 Name

N/A

Stop Condition-Street 1

N/A

Possible Solutions:

Remove & Replace Entire Ramp.

Surveyor Notes:

N/A

PROW/ADA:

Not Found, R304.5.1, R304.2.2, R304.5.3

Total Cost: \$ 1850.00

|     | Field Measurements/Component Compliance |                       |       |                        |                             |      |  |
|-----|-----------------------------------------|-----------------------|-------|------------------------|-----------------------------|------|--|
|     | Compliance Description                  |                       | Data  | Compliance Description |                             | Data |  |
|     | N/A                                     | Ramp Length (in)      | 45.0  | No                     | Ramp Slope (%)              | 11.2 |  |
|     | No                                      | Ramp Width (in)       | 46.0  | No                     | Ramp XSlope (%)             | 9.9  |  |
|     | N/A                                     | Flare Type LT         | N/A   | N/A                    | Flare Type RT               | N/A  |  |
|     | N/A                                     | Flare Slope LT (%)    | N/A   | N/A                    | Flare Slope RT (%)          | N/A  |  |
|     | N/A                                     | Flare Traversable LT? | N/A   | N/A                    | Flare Traversable RT?       | N/A  |  |
|     | N/A                                     | Landing Length (in)   | N/A   | N/A                    | DWS Provided?               | N/A  |  |
|     | N/A                                     | Landing Width (in)    | N/A   | N/A                    | DWS Contrast?               | N/A  |  |
|     | N/A                                     | Landing Slope (%)     | N/A   | N/A                    | DWS Length (in)             | N/A  |  |
|     | N/A                                     | Landing X Slope (%)   | N/A   | N/A                    | DWS Full Width?             | N/A  |  |
|     | N/A                                     | Landing Curb? (Y/N)   | N/A   | N/A                    | DWS Offset (in)             | N/A  |  |
|     | N/A                                     | Shared Landing?       | N/A   |                        |                             |      |  |
|     | N/A                                     | Gutter Ponding?       | N/A   | N/A                    | Gutter Slope (%)            | N/A  |  |
|     | N/A                                     | Gutter Lip Ht (in)    | N/A   | N/A                    | Gutter X Slope (%)          | N/A  |  |
|     | N/A                                     | Painted X Walk1?      | No    | N/A                    | Painted X Walk2?            | N/A  |  |
|     |                                         | X Walk 1 Direction    | To NE |                        | X Walk 2 Direction          | N/A  |  |
|     | N/A                                     | X Walk 1 Width (in)   | N/A   | N/A                    | X Walk 2 Width (in)         | N/A  |  |
|     |                                         | X Walk 1 Slope (%)    | 2.5   |                        | X Walk 2 Slope (%)          | N/A  |  |
|     |                                         | X Walk 1 X Slope (%)  | 8.4   |                        | X Walk 2 X Slope (%)        | N/A  |  |
|     | N/A                                     | Ramp inside XWalk1?   | N/A   | N/A                    | Ramp inside XWalk2?         | N/A  |  |
|     |                                         | Road Slope (%)        | N/A   | N/A                    | Clear Space?                | N/A  |  |
|     |                                         | Road X Slope (%)      | N/A   | N/A                    | Clear Space to XWalk (in)   | N/A  |  |
|     | N/A                                     | Any Obstructions?     | N/A   | N/A                    | Storm Grate/Utility Hazard? | N/A  |  |
|     |                                         | Obstruction Type      |       |                        | Storm Grate/Utility Type    |      |  |
|     |                                         |                       | N/A   |                        |                             | N/A  |  |
|     |                                         |                       |       | Yes                    | Surface Condition? (G/P)    | Good |  |
| 300 | ALIAN MALA                              |                       |       | -                      | . ,                         |      |  |