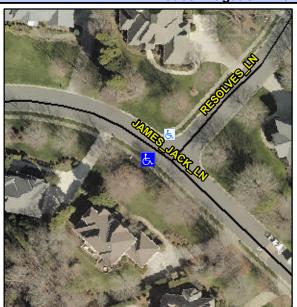

## Access Compliance Report Public Rights-of-Way (Curb Ramps)

Intersection ID: 27803 Main Street: JAMES\_JACK\_LN Cross Street: RESOLVES\_LN Location: NW

ADA ID: 7A555ED44A50 Ramp Type: Perp Initial Pass/Fail: Fail Overall Compliance: No Severity Score: 46.25