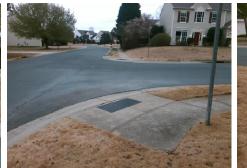

## Access Compliance Report Public Rights-of-Way (Curb Ramps)

|                                         |                | •                                                                     |     |         | . ,                                     |                       |                  |                             |                             |        |
|-----------------------------------------|----------------|-----------------------------------------------------------------------|-----|---------|-----------------------------------------|-----------------------|------------------|-----------------------------|-----------------------------|--------|
| Intersection ID: 26585                  | Main Str       | Main Street: ARBORHILL_RD                                             |     |         | Street:                                 | MANOR_HOUSE_D         | Location:        | SW                          |                             |        |
| ADA ID: 7A670F3A2E23                    | Ramp Ty        | Ramp Type: BlendTrans1                                                |     |         | Pass/Fa                                 | ail: Pass Overa       | o Severity Score | : 0                         |                             |        |
| Codes/Mitigation Info/Possible Solution |                |                                                                       |     |         | Field Measurements/Component Compliance |                       |                  |                             |                             |        |
|                                         |                | Possible Solutions:                                                   |     |         | Compliance Description                  |                       |                  | Data Compliance Description |                             |        |
|                                         |                | Remove & Replace Curb Rai<br>Two New Directional Ramps<br>Equivalent. | Ram | p With  | N/A                                     | Ramp Length (in)      | 51.0             | Yes                         | BlendTrans Slope (%)        | 4.1    |
|                                         |                |                                                                       | •   | •       | Yes                                     | Ramp Width (in)       | 48.0             | Yes                         | BlendTrans XSlope (%)       | 0.7    |
|                                         |                |                                                                       | •   |         | N/A                                     | Flare Type LT         | Sloped           | N/A                         | Flare Type RT               | Sloped |
|                                         |                |                                                                       |     |         | N/A                                     | Flare Slope LT (%)    | 3.3              |                             | Flare Slope RT (%)          | 3.0    |
|                                         |                |                                                                       |     |         | N/A                                     | Flare Traversable LT? | No               | N/A                         | Flare Traversable RT?       | No     |
| ARBON                                   |                |                                                                       |     |         | No                                      | Landing Length (in)   | 44.0             | Yes                         | DWS Provided?               | Yes    |
|                                         |                | Surveyor Notes:                                                       |     |         | Yes                                     | Landing Width (in)    | 48.0             | Yes                         | DWS Contrast?               | Yes    |
| 5                                       |                | N/A                                                                   |     |         | No                                      | Landing Slope (%)     | 2.6              | Yes                         | DWS Length (in)             | 24.0   |
|                                         |                |                                                                       |     |         | Yes                                     | Landing X Slope (%)   | 0.2              | Yes                         | DWS Full Width?             | Yes    |
|                                         |                |                                                                       |     |         | N/A                                     | Landing Curb? (Y/N)   | No               | No                          | DWS Offset (in)             | 5.0    |
| BI BI                                   |                |                                                                       |     |         | N/A                                     | Shared Landing?       | No               |                             |                             |        |
| The ball                                |                | PROW/ADA:                                                             |     |         | Yes                                     | Gutter Ponding?       | No               | Yes                         | Gutter Slope (%)            | 0.0    |
|                                         |                | Not Found, R304.2.1, R304.2.2-Per                                     |     | -Perp.  | Yes                                     | Gutter Lip Ht (in)    | 0.0              | Yes                         | Gutter X Slope (%)          | 0.8    |
|                                         | in the second  | R304.3.2-Para, R305.2                                                 |     |         | N/A                                     | Painted X Walk1?      | No               | N/A                         | Painted X Walk2?            | N/A    |
|                                         |                |                                                                       |     |         | X Walk 1 Direction                      | To E                  |                  | X Walk 2 Direction          | N/A                         |        |
|                                         | A S            |                                                                       |     |         |                                         | X Walk 1 Width (in)   | N/A              |                             | X Walk 2 Width (in)         | N/A    |
| Street 1 Name                           | MANOR HOUSE DR | -                                                                     |     |         |                                         | X Walk 1 Slope (%)    | 1.1              |                             | X Walk 2 Slope (%)          | N/A    |
| Stop Condition-Street 1                 | StopSign       |                                                                       |     |         |                                         | X Walk 1 X Slope (%)  | 0.4              |                             | X Walk 2 X Slope (%)        | N/A    |
| Street 2 Name                           | N/A            |                                                                       |     |         | N/A                                     | Ramp inside XWalk1?   | N/A              | N/A                         | Ramp inside XWalk2?         | N/A    |
| Stop Condition-Street 2                 | N/A            |                                                                       |     |         |                                         | Road Slope (%)        | 0.4              |                             | Clear Space?                | Yes    |
|                                         |                |                                                                       |     |         |                                         | Road X Slope (%)      | 1.1              | N/A                         | Clear Space to XWalk (in)   | N/A    |
|                                         |                |                                                                       |     |         | Yes                                     | Any Obstructions?     | No               | Yes                         | Storm Grate/Utility Hazard? | No     |
|                                         |                | Total Cost:                                                           | \$  | 3200.00 |                                         | Obstruction Type      |                  |                             | Storm Grate/Utility Type    |        |
|                                         |                |                                                                       |     |         |                                         |                       | N/A              |                             |                             | N/A    |
|                                         |                |                                                                       |     |         |                                         |                       |                  |                             |                             |        |