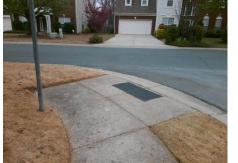

## Access Compliance Report Public Rights-of-Way (Curb Ramps)

|                                         |                | •                                                                     |     |         | . ,                                     |                       |                  |                             |                             |        |
|-----------------------------------------|----------------|-----------------------------------------------------------------------|-----|---------|-----------------------------------------|-----------------------|------------------|-----------------------------|-----------------------------|--------|
| Intersection ID: 26585                  | Main Str       | Main Street: ARBORHILL_RD                                             |     |         | Street:                                 | MANOR_HOUSE_D         | Location:        | SW                          |                             |        |
| ADA ID: 7A670F3A2E23                    | Ramp Ty        | Ramp Type: BlendTrans1                                                |     |         | Pass/Fa                                 | ail: Pass Overa       | o Severity Score | : 0                         |                             |        |
| Codes/Mitigation Info/Possible Solution |                |                                                                       |     |         | Field Measurements/Component Compliance |                       |                  |                             |                             |        |
|                                         |                | Possible Solutions:                                                   |     |         | Compliance Description                  |                       |                  | Data Compliance Description |                             |        |
|                                         |                | Remove & Replace Curb Rai<br>Two New Directional Ramps<br>Equivalent. | Ram | p With  | N/A                                     | Ramp Length (in)      | 51.0             | Yes                         | BlendTrans Slope (%)        | 4.1    |
|                                         |                |                                                                       | •   | •       | Yes                                     | Ramp Width (in)       | 48.0             | Yes                         | BlendTrans XSlope (%)       | 0.7    |
|                                         |                |                                                                       | •   |         | N/A                                     | Flare Type LT         | Sloped           | N/A                         | Flare Type RT               | Sloped |
|                                         |                |                                                                       |     |         | N/A                                     | Flare Slope LT (%)    | 3.3              |                             | Flare Slope RT (%)          | 3.0    |
|                                         |                |                                                                       |     |         | N/A                                     | Flare Traversable LT? | No               | N/A                         | Flare Traversable RT?       | No     |
| ARBON                                   |                |                                                                       |     |         | No                                      | Landing Length (in)   | 44.0             | Yes                         | DWS Provided?               | Yes    |
|                                         |                | Surveyor Notes:                                                       |     |         | Yes                                     | Landing Width (in)    | 48.0             | Yes                         | DWS Contrast?               | Yes    |
| 5                                       |                | N/A                                                                   |     |         | No                                      | Landing Slope (%)     | 2.6              | Yes                         | DWS Length (in)             | 24.0   |
|                                         |                |                                                                       |     |         | Yes                                     | Landing X Slope (%)   | 0.2              | Yes                         | DWS Full Width?             | Yes    |
|                                         |                |                                                                       |     |         | N/A                                     | Landing Curb? (Y/N)   | No               | No                          | DWS Offset (in)             | 5.0    |
| BI BI                                   |                |                                                                       |     |         | N/A                                     | Shared Landing?       | No               |                             |                             |        |
| The ball                                |                | PROW/ADA:                                                             |     |         | Yes                                     | Gutter Ponding?       | No               | Yes                         | Gutter Slope (%)            | 0.0    |
|                                         |                | Not Found, R304.2.1, R304.2.2-Per                                     |     | -Perp.  | Yes                                     | Gutter Lip Ht (in)    | 0.0              | Yes                         | Gutter X Slope (%)          | 0.8    |
|                                         | in the second  | R304.3.2-Para, R305.2                                                 |     |         | N/A                                     | Painted X Walk1?      | No               | N/A                         | Painted X Walk2?            | N/A    |
|                                         |                |                                                                       |     |         | X Walk 1 Direction                      | To E                  |                  | X Walk 2 Direction          | N/A                         |        |
|                                         | A S            |                                                                       |     |         |                                         | X Walk 1 Width (in)   | N/A              |                             | X Walk 2 Width (in)         | N/A    |
| Street 1 Name                           | MANOR HOUSE DR | -                                                                     |     |         |                                         | X Walk 1 Slope (%)    | 1.1              |                             | X Walk 2 Slope (%)          | N/A    |
| Stop Condition-Street 1                 | StopSign       |                                                                       |     |         |                                         | X Walk 1 X Slope (%)  | 0.4              |                             | X Walk 2 X Slope (%)        | N/A    |
| Street 2 Name                           | N/A            |                                                                       |     |         | N/A                                     | Ramp inside XWalk1?   | N/A              | N/A                         | Ramp inside XWalk2?         | N/A    |
| Stop Condition-Street 2                 | N/A            |                                                                       |     |         |                                         | Road Slope (%)        | 0.4              |                             | Clear Space?                | Yes    |
|                                         |                |                                                                       |     |         |                                         | Road X Slope (%)      | 1.1              | N/A                         | Clear Space to XWalk (in)   | N/A    |
|                                         |                |                                                                       |     |         | Yes                                     | Any Obstructions?     | No               | Yes                         | Storm Grate/Utility Hazard? | No     |
|                                         |                | Total Cost:                                                           | \$  | 3200.00 |                                         | Obstruction Type      |                  |                             | Storm Grate/Utility Type    |        |
|                                         |                |                                                                       |     |         |                                         |                       | N/A              |                             |                             | N/A    |
|                                         |                |                                                                       |     |         |                                         |                       |                  |                             |                             |        |