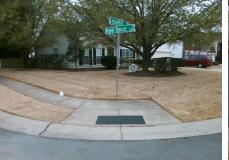

## Access Compliance Report Public Rights-of-Way (Curb Ramps)

|                                         |                | •                                                                     |     |         | . ,                                     |                       |                  |                             |                             |        |
|-----------------------------------------|----------------|-----------------------------------------------------------------------|-----|---------|-----------------------------------------|-----------------------|------------------|-----------------------------|-----------------------------|--------|
| Intersection ID: 26585                  | Main Str       | Main Street: ARBORHILL_RD                                             |     |         | Street:                                 | MANOR_HOUSE_D         | Location:        | SW                          |                             |        |
| ADA ID: 7A670F3A2E23                    | Ramp Ty        | Ramp Type: BlendTrans1                                                |     |         | Pass/Fa                                 | ail: Pass Overa       | o Severity Score | : 0                         |                             |        |
| Codes/Mitigation Info/Possible Solution |                |                                                                       |     |         | Field Measurements/Component Compliance |                       |                  |                             |                             |        |
|                                         |                | Possible Solutions:                                                   |     |         | Compliance Description                  |                       |                  | Data Compliance Description |                             |        |
|                                         |                | Remove & Replace Curb Rai<br>Two New Directional Ramps<br>Equivalent. | Ram | p With  | N/A                                     | Ramp Length (in)      | 51.0             | Yes                         | BlendTrans Slope (%)        | 4.1    |
|                                         |                |                                                                       | •   | •       | Yes                                     | Ramp Width (in)       | 48.0             | Yes                         | BlendTrans XSlope (%)       | 0.7    |
|                                         |                |                                                                       | •   |         | N/A                                     | Flare Type LT         | Sloped           | N/A                         | Flare Type RT               | Sloped |
|                                         |                |                                                                       |     |         | N/A                                     | Flare Slope LT (%)    | 3.3              |                             | Flare Slope RT (%)          | 3.0    |
|                                         |                |                                                                       |     |         | N/A                                     | Flare Traversable LT? | No               | N/A                         | Flare Traversable RT?       | No     |
| ARBON                                   |                |                                                                       |     |         | No                                      | Landing Length (in)   | 44.0             | Yes                         | DWS Provided?               | Yes    |
|                                         |                | Surveyor Notes:                                                       |     |         | Yes                                     | Landing Width (in)    | 48.0             | Yes                         | DWS Contrast?               | Yes    |
| 5                                       |                | N/A                                                                   |     |         | No                                      | Landing Slope (%)     | 2.6              | Yes                         | DWS Length (in)             | 24.0   |
|                                         |                |                                                                       |     |         | Yes                                     | Landing X Slope (%)   | 0.2              | Yes                         | DWS Full Width?             | Yes    |
|                                         |                |                                                                       |     |         | N/A                                     | Landing Curb? (Y/N)   | No               | No                          | DWS Offset (in)             | 5.0    |
| BI BI                                   |                |                                                                       |     |         | N/A                                     | Shared Landing?       | No               |                             |                             |        |
| The ball                                |                | PROW/ADA:                                                             |     |         | Yes                                     | Gutter Ponding?       | No               | Yes                         | Gutter Slope (%)            | 0.0    |
|                                         |                | Not Found, R304.2.1, R304.2.2-Per                                     |     | -Perp.  | Yes                                     | Gutter Lip Ht (in)    | 0.0              | Yes                         | Gutter X Slope (%)          | 0.8    |
|                                         | in the second  | R304.3.2-Para, R305.2                                                 |     |         | N/A                                     | Painted X Walk1?      | No               | N/A                         | Painted X Walk2?            | N/A    |
|                                         |                |                                                                       |     |         | X Walk 1 Direction                      | To E                  |                  | X Walk 2 Direction          | N/A                         |        |
|                                         | A S            |                                                                       |     |         |                                         | X Walk 1 Width (in)   | N/A              |                             | X Walk 2 Width (in)         | N/A    |
| Street 1 Name                           | MANOR HOUSE DR | -                                                                     |     |         |                                         | X Walk 1 Slope (%)    | 1.1              |                             | X Walk 2 Slope (%)          | N/A    |
| Stop Condition-Street 1                 | StopSign       |                                                                       |     |         |                                         | X Walk 1 X Slope (%)  | 0.4              |                             | X Walk 2 X Slope (%)        | N/A    |
| Street 2 Name                           | N/A            |                                                                       |     |         | N/A                                     | Ramp inside XWalk1?   | N/A              | N/A                         | Ramp inside XWalk2?         | N/A    |
| Stop Condition-Street 2                 | N/A            |                                                                       |     |         |                                         | Road Slope (%)        | 0.4              |                             | Clear Space?                | Yes    |
|                                         |                |                                                                       |     |         |                                         | Road X Slope (%)      | 1.1              | N/A                         | Clear Space to XWalk (in)   | N/A    |
|                                         |                |                                                                       |     |         | Yes                                     | Any Obstructions?     | No               | Yes                         | Storm Grate/Utility Hazard? | No     |
|                                         |                | Total Cost:                                                           | \$  | 3200.00 |                                         | Obstruction Type      |                  |                             | Storm Grate/Utility Type    |        |
|                                         |                |                                                                       |     |         |                                         |                       | N/A              |                             |                             | N/A    |
|                                         |                |                                                                       |     |         |                                         |                       |                  |                             |                             |        |